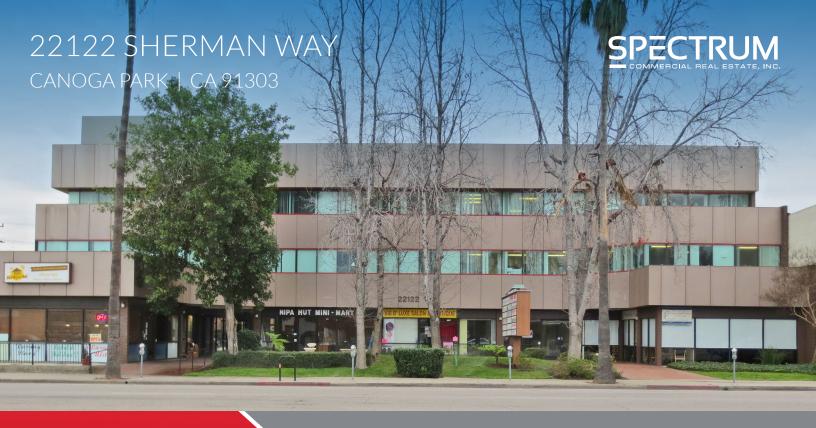

# **FOR LEASE**

22122 SHERMAN WAY | CANOGA PARK, CA

## PROPERTY HIGHLIGHTS

- High-Image 3-Story Retail / Office Building
- High Visibility Retail Units & Well-Designed Office Suites
- Ample 5/1,000 SF Surface and Subterranean Parking FREE
- Fire Sprinkler System
- Utilities: Separately Metered 24/7 Tenant Controlled HVAC

### LOCATION HIGHLIGHTS:

- Located at the heart of Canoga Park along Sherman Way, in the center of the city's business district
- Within minutes from Columbia West Hills Hospital, Warner Center, Westfield Topanga Mall, Village at Topanga, Marriott Hotel, local restaurants, and shopping
- Excellent access to and from US-101 Freeway and Topanga Canyon Blvd