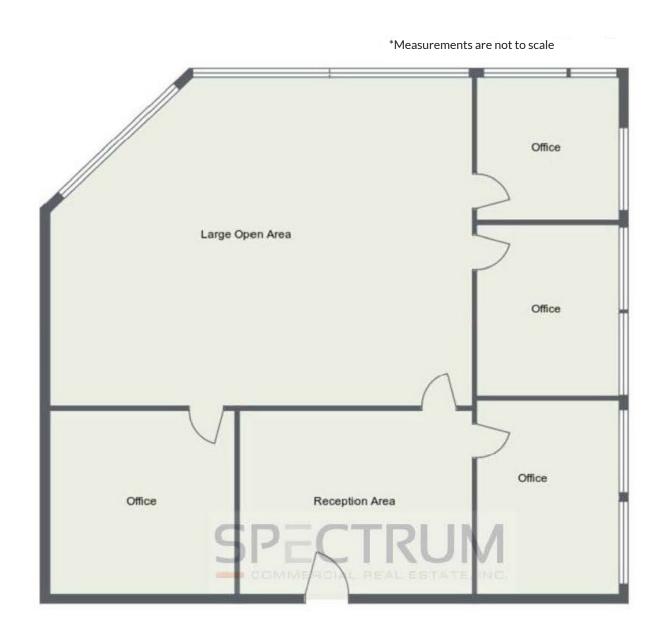

# **FLOOR PLAN - SUITE 201 (1,980 SF)**

# **UNIT AVAILABLE**

| SUITE | SIZE (RSF) | LEASE RATE |
|-------|------------|------------|
| 201   | 1,980      | \$1.75 MG  |