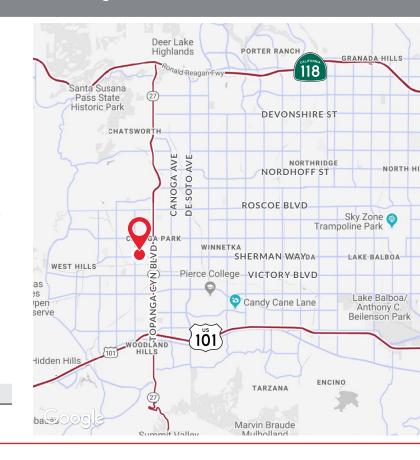

### LOCATION HIGHLIGHTS:

- Located at the heart of Canoga Park along Sherman Way, in the center of the city's business district
- Within minutes from Columbia West Hills Hospital, Warner Center, Westfield Topanga Mall, Village at Topanga, Marriott Hotel, local restaurants, and shopping
- Excellent access to and from US-101 Freeway and Topanga Canyon Blvd