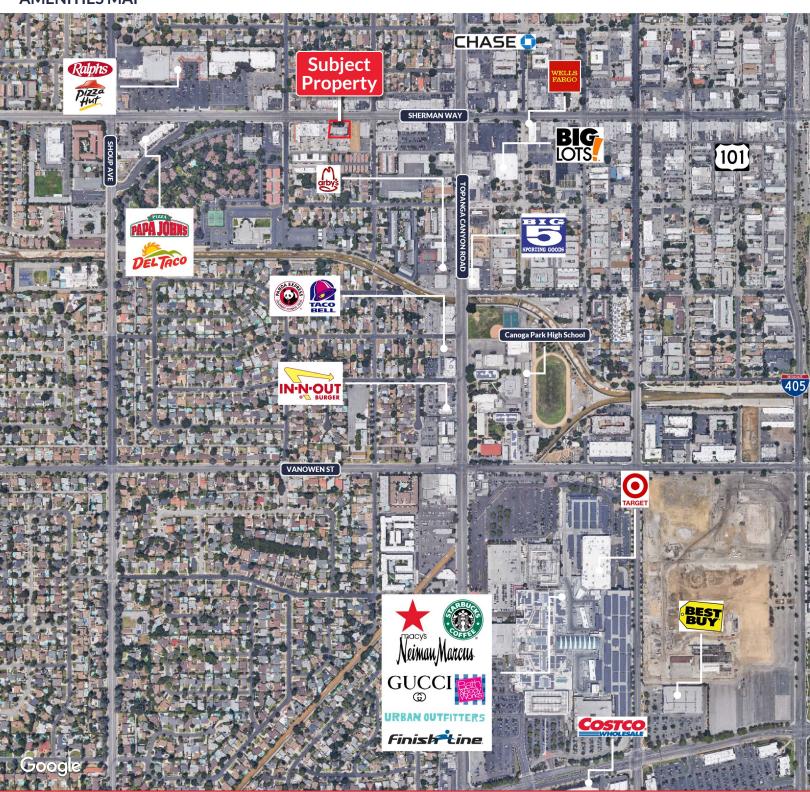

# **AMENITIES MAP**

### LOCATION HIGHLIGHTS:

- Located at the heart of Canoga Park along Sherman Way, in the center of the city's business district
- Within minutes from Columbia West Hills Hospital, Warner Center, Westfield Topanga Mall, Village at Topanga, Marriott Hotel, local restaurants, and shopping
- Excellent access to and from US-101 Freeway and Topanga Canyon Blvd