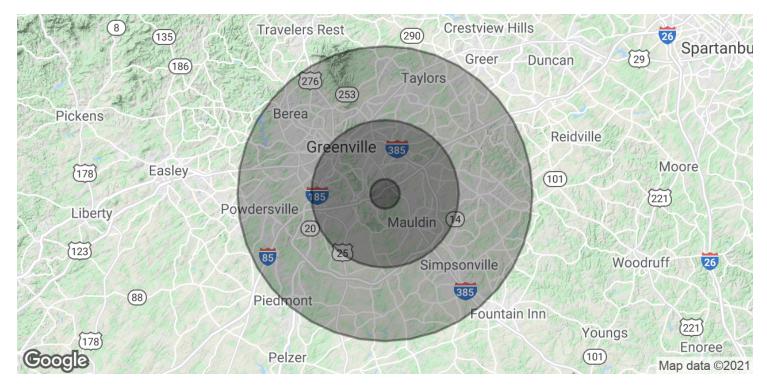

# **GLOBAL BUSINESS PARK**

28 Global Drive, Greenville, SC 29607

| POPULATION           | 1 MILE    | 5 MILES   | 10 MILES  |
|----------------------|-----------|-----------|-----------|
| Total Population     | 2,854     | 119,306   | 388,378   |
| Average age          | 34.4      | 36.9      | 37.2      |
| Average age (Male)   | 34.8      | 35.4      | 35.7      |
| Average age (Female) | 33.9      | 38.6      | 38.4      |
| HOUSEHOLDS & INCOME  | 1 MILE    | 5 MILES   | 10 MILES  |
| Total households     | 1,127     | 50,840    | 155,448   |
| # of persons per HH  | 2.5       | 2.3       | 2.5       |
| Average HH income    | \$87,113  | \$67,405  | \$65,578  |
| Average house value  | \$281,065 | \$221,382 | \$220,757 |