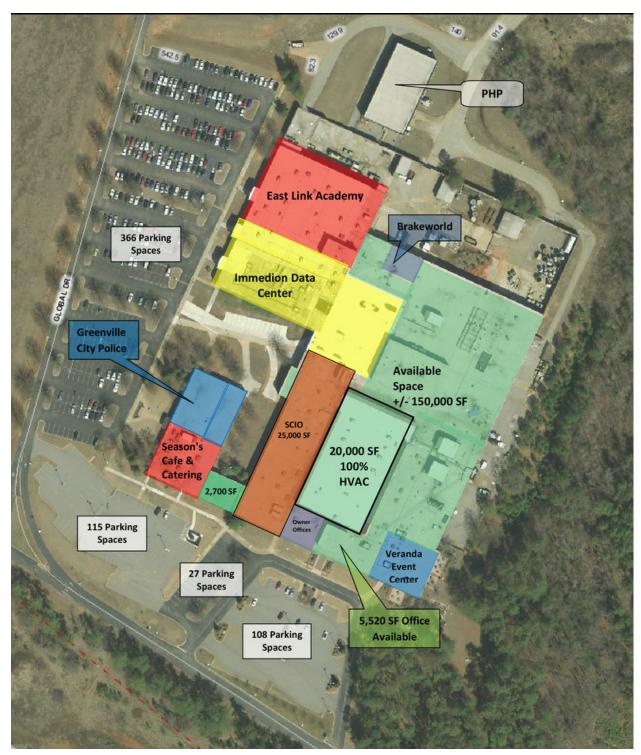

### **PROPERTY HIGHLIGHTS**

- Located in master planned Global Business Park
- Perfect for call center, data center, office space or warehouse
- Ceiling Height: 18' 0"
- 5 dock doors, 3 drive-in doors
- 8 fiber optic providers on-site
- High capacity electric available (12,470V electric service line feeding 2 2,500 KVA transformers)
- Over 300 parking spaces available
- Sprinkled throughout
- Portions of building are unfinished (\$4/SF), +/-20,000 SF open office space (\$8/SF) and +/-5,000 SF finished office space (\$10/SF)
- Located on I-85, 1/2 mile from Laurens Rd. (Hwy. 276), 1/2 mile from Mauldin Rd., 1/2 mile from I-85