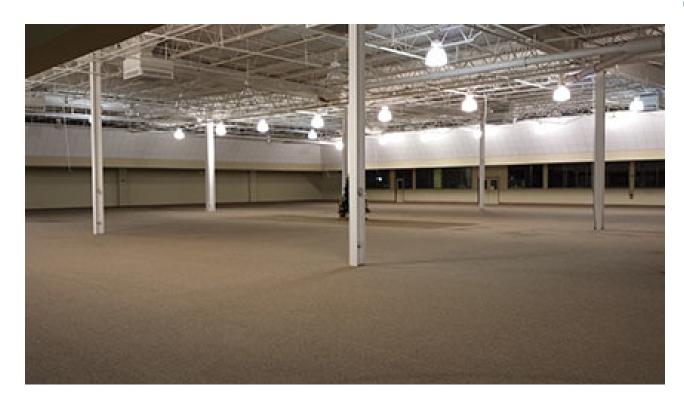

### **PROPERTY OVERVIEW**

Office or warehouse space for lease

### **PROPERTY HIGHLIGHTS**

- Located in master planned Global Business Park
- Perfect for call center, data center, office space or warehouse
- Ceiling Height: 18' 0"
- 5 dock doors, 3 drive-in doors
- 8 fiber optic providers on-site
- High capacity electric available (12,470V electric service line feeding 2 2,500 KVA transformers)
- Over 300 parking spaces available
- Sprinkled throughout
- Portions of building are unfinished (\$4/SF), +/-20,000 SF open office space (\$8/SF) and +/-5,000 SF finished office space (\$10/SF)
- Located on I-85, 1/2 mile from Laurens Rd. (Hwy. 276), 1/2 mile from Mauldin Rd., 1/2 mile from I-85