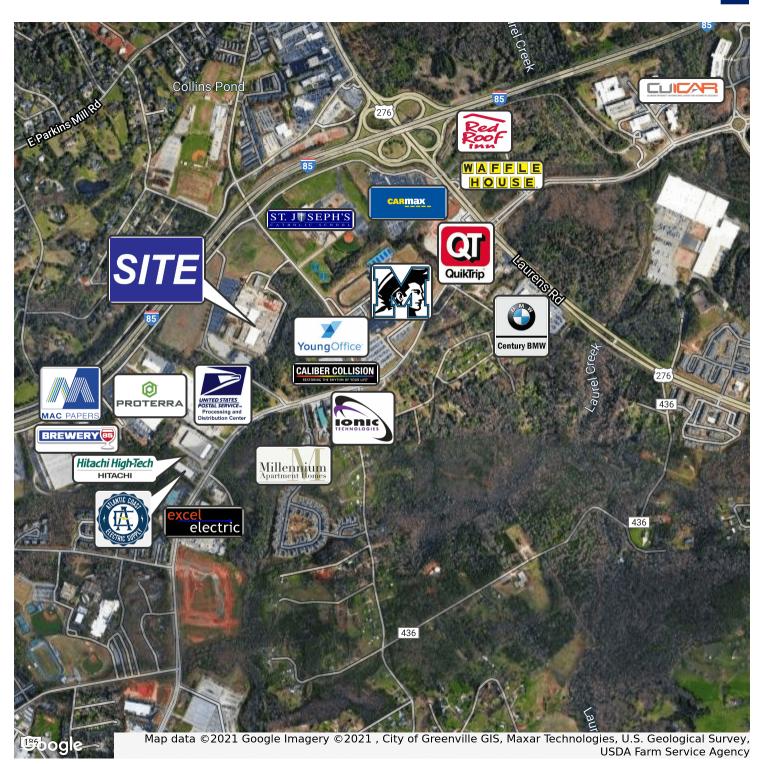

### **PROPERTY HIGHLIGHTS**

- Located in master planned Global Business Park
- Perfect for call center, data center, office space or warehouse
- Ceiling Height: 18' 0"
- 5 dock doors, 3 drive-in doors
- 8 fiber optic providers on-site
- High capacity electric available (12,470V electric service line feeding 2 2,500 KVA transformers)
- Over 300 parking spaces available
- Sprinkled throughout
- Portions of building are unfinished (\$4/SF), +/-20,000 SF open office space (\$8/SF) and +/-5,000 SF finished office space (\$10/SF)
- Located on I-85, 1/2 mile from Laurens Rd. (Hwy. 276), 1/2 mile from Mauldin Rd., 1/2 mile from I-85