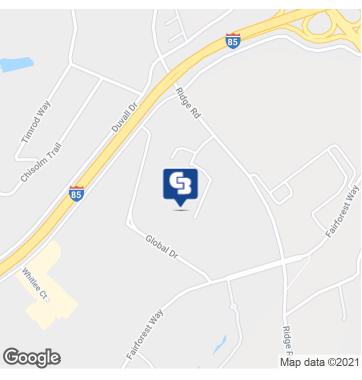

# **GLOBAL BUSINESS PARK**

28 Global Drive Greenville, SC 29607

OFFICE/WAREHOUSE AVAILABLE SPACE 5,000 - 200,000 SF

LEASE RATE \$4.00 - 10.00 SF/yr (NNN)

©2021 Coldwell Banker. All Rights Reserved. Coldwell Banker and the Coldwell Banker Commercial logos are trademarks of Coldwell Banker Real Estate LLC. The Coldwell Banker® System is comprised of company owned offices which are owned by a subsidiary of Realogy Brokerage Group LLC and franchised offices which are independently owned and operated. The Coldwell Banker System fully supports the principles of the Equal Opportunity Act.

### **GLOBAL BUSINESS PARK**

28 Global Drive, Greenville, SC 29607

### **PROPERTY HIGHLIGHTS**

- Located in master planned Global Business Park
- Perfect for call center, data center, office space or warehouse
- Ceiling Height: 18' 0"
- 5 dock doors, 3 drive-in doors
- 8 fiber optic providers on-site
- High capacity electric available (12,470V electric service line feeding 2 2,500 KVA transformers)
- Over 300 parking spaces available
- Sprinkled throughout
- Portions of building are unfinished (\$4/SF), +/-20,000 SF open office space (\$8/SF) and +/-5,000 SF finished office space (\$10/SF)
- Located on I-85, 1/2 mile from Laurens Rd. (Hwy. 276), 1/2 mile from Mauldin Rd., 1/2 mile from I-85