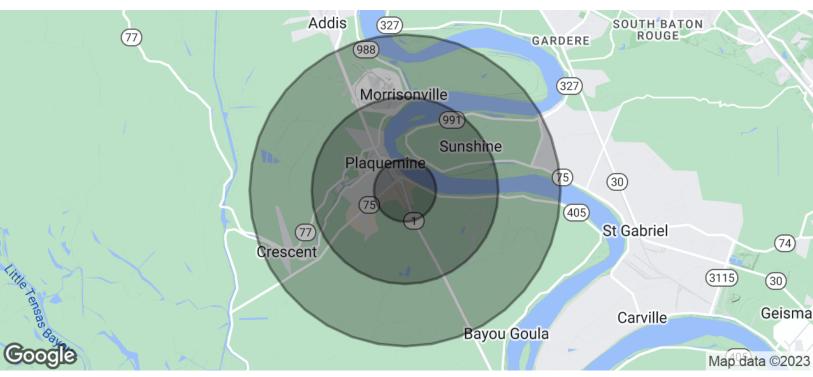

25035 LA -1, PLAQUEMINE, LA 70764

11.75 ACRES

| POPULATION           | 1 MILE | 3 MILES | 5 MILES |
|----------------------|--------|---------|---------|
| Total Population     | 2,040  | 9,750   | 16,215  |
| Average Age          | 35.1   | 34.8    | 34.8    |
| Average Age (Male)   | 26.4   | 31.8    | 32.1    |
| Average Age (Female) | 36.4   | 35.5    | 36.2    |

| HOUSEHOLDS & INCOME | 1 MILE    | 3 MILES   | 5 MILES   |
|---------------------|-----------|-----------|-----------|
| Total Households    | 796       | 3,954     | 6,691     |
| # Of Persons Per HH | 2.6       | 2.5       | 2.4       |
| Average HH Income   | \$56,837  | \$53,792  | \$56,249  |
| Average House Value | \$162,706 | \$149,805 | \$159,228 |

<sup>\*</sup> Demographic data derived from 2020 ACS - US Census