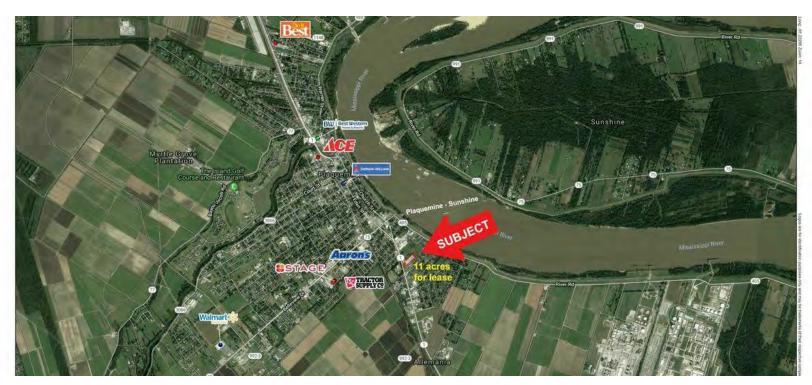

## **PROPERTY HIGHLIGHTS**

- 11.75 Acre Tract available for Sale or Build-to-Suit. Property sits on Hwy 1 South in Iberville Parish, in between DOW Chemical and Shintech. Located 1 mile from Plaquemine Ferry.
- Potential Uses Include:
  - Stand Alone Industrial Facility [up to 150,000 SqFt]
  - Industrial Facility with Large Laydown Yard (11.5 Acre Site)
  - Storage Yard
- · Cleared 11.75 Acre Tract 100% ready for development
  - All Utilities On-Site
  - No Zoning (Use is Subject to Parish Approval)
  - Direct Contacts at the Parish on-hand
  - Not in the Flood