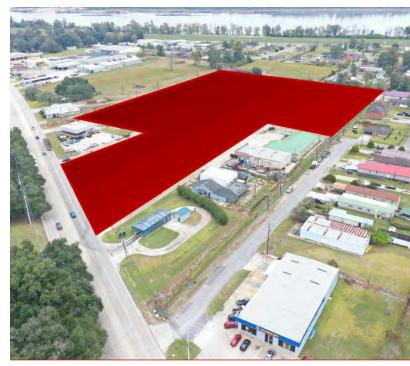

25035 LA-1, PLAQUEMINE, LA 70764

11.75 ACRES

**FOR SALE** 

## **PROPERTY HIGHLIGHTS**

- 11.75 Acre Tract available for Sale or Build-to-Suit. Property sits on Hwy 1 South in Iberville Parish, in between DOW Chemical and Shintech. Located 1 mile from Plaquemine Ferry.
- Potential Uses Include:
  - Stand Alone Industrial Facility [up to 150,000 SqFt]
  - Industrial Facility with Large Laydown Yard (11.5 Acre Site)
  - Storage Yard
- · Cleared 11.75 Acre Tract 100% ready for development
  - All Utilities On-Site
  - No Zoning (Use is Subject to Parish Approval)
  - Direct Contacts at the Parish on-hand
  - Not in the Flood