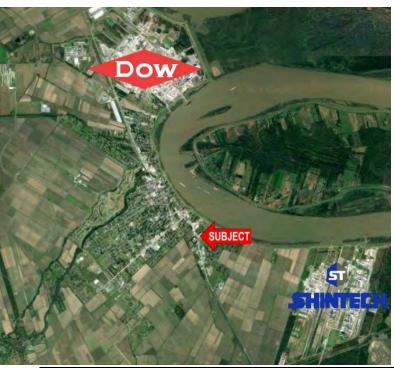

## **PROPERTY HIGHLIGHTS**

- 11.75 Acre Tract available for Sale or Build-to-Suit. Property sits on Hwy 1 South in Iberville Parish, in between DOW Chemical and Shintech. Located 1 mile from Plaquemine Ferry.
- Potential Uses Include:
  - Stand Alone Industrial Facility [up to 150,000 SqFt]
  - Industrial Facility with Large Laydown Yard (11.5 Acre Site)
  - Storage Yard
- · Cleared 11.75 Acre Tract 100% ready for development
  - All Utilities On-Site
  - No Zoning (Use is Subject to Parish Approval)
  - Direct Contacts at the Parish on-hand
  - Not in the Flood