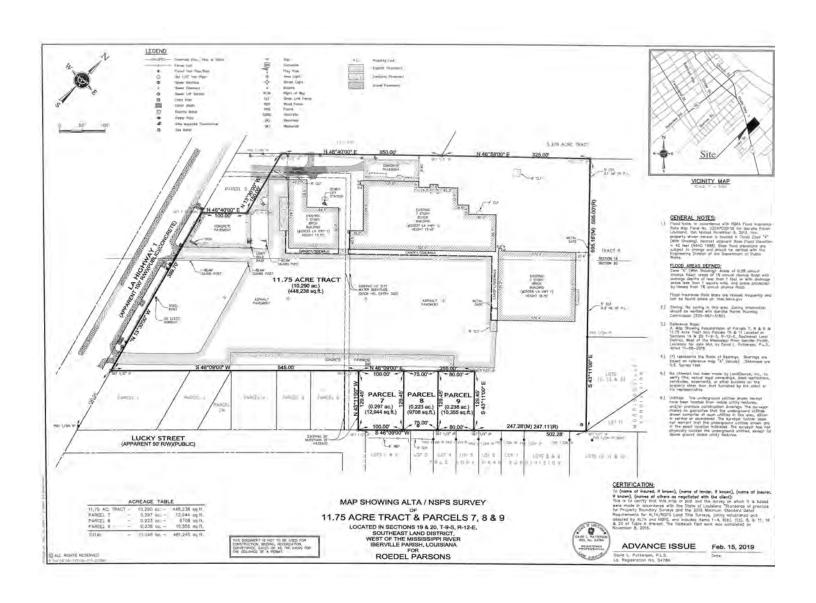

owners or is from sources deemed reliable and is believed to be correct, it is not in any way warranted or guaranteed by Saurage Rotenberg Commercial Real Estate.

This information is submitted subject to errors, omissions, changes in price, rental or other conditions, withdrawal without notice, and to any special listing conditions imposed by the principals. Licensed in Louisiana & Mississippi.





25035 LA -1, PLAQUEMINE, LA 70764

11.75 ACRES



Site Plan

#### MATTHEW SHIRLEY BRIAN NICOLICH

Associate Broker Commercial Sales & Leasing (D)225.907.5214 (D)225.229.4371

matthew@sr-cre.com brian@sr-cre.com

SAURAGE ROTENBERG COMMERCIAL REAL ESTATE, LLC

5135 Bluebonnet Boulevard Baton Rouge, LA 70809 225.766.0000 | sauragerotenberg.com





25035 LA -1, PLAQUEMINE, LA 70764

11.75 ACRES



## Survey

### MATTHEW SHIRLEY BRIAN NICOLICH

Associate Broker Commercial Sales & Leasing (D)225.907.5214 (D)225.229.4371

matthew@sr-cre.com brian@sr-cre.com

SAURAGE ROTENBERG COMMERCIAL REAL ESTATE, LLC

5135 Bluebonnet Boulevard Baton Rouge, LA 70809 225.766.0000 | sauragerotenberg.com





25035 LA -1, PLAQUEMINE, LA 70764

11.75 ACRES



| POPULATION           | 1 MILE | 3 MILES | 5 MILES |
|----------------------|--------|---------|---------|
| Total Population     | 2,040  | 9,750   | 16,215  |
| Average Age          | 35.1   | 34.8    | 34.8    |
| Average Age (Male)   | 26.4   | 31.8    | 32.1    |
| Average Age (Female) | 36.4   | 35.5    | 36.2    |

| HOUSEHOLDS & INCOME | 1 MILE    | 3 MILES   | 5 MILES   |
|---------------------|-----------|-----------|-----------|
| Tota