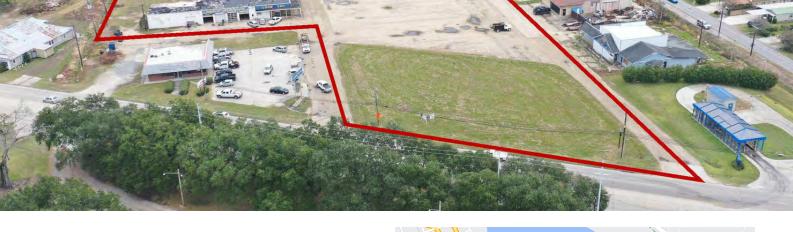

25035 LA-1, PLAQUEMINE, LA 70764

11.75 ACRES

**FOR SALE** 





#### **OFFERING SUMMARY**

| Sale Price: | \$1,100,000 |
|-------------|-------------|
| Lot Size:   | 11.75 Acres |
| Zoning:     | NONE        |

## **PROPERTY HIGHLIGHTS**

- 11.75 Acre Tract available for Sale or Build-to-Suit. Property sits on Hwy 1 South in Iberville Parish, in between DOW Chemical and Shintech. Located 1 mile from Plaquemine Ferry.
- Potential Uses Include:
  - Stand Alone Industrial Facility [up to 150,000 SqFt]
  - Industrial Facility with Large Laydown Yard (11.5 Acre Site)
  - Storage Yard
- · Cleared 11.75 Acre Tract 100% ready for development
  - All Utilities On-Site
  - No Zoning (Use is Subject to Parish Approval)
  - Direct Contacts at the Parish on-hand
  - Not in the Flood



#### MATTHEW SHIRLEY BRIAN NICOLICH

Associate Broker Commercial Sales & Leas