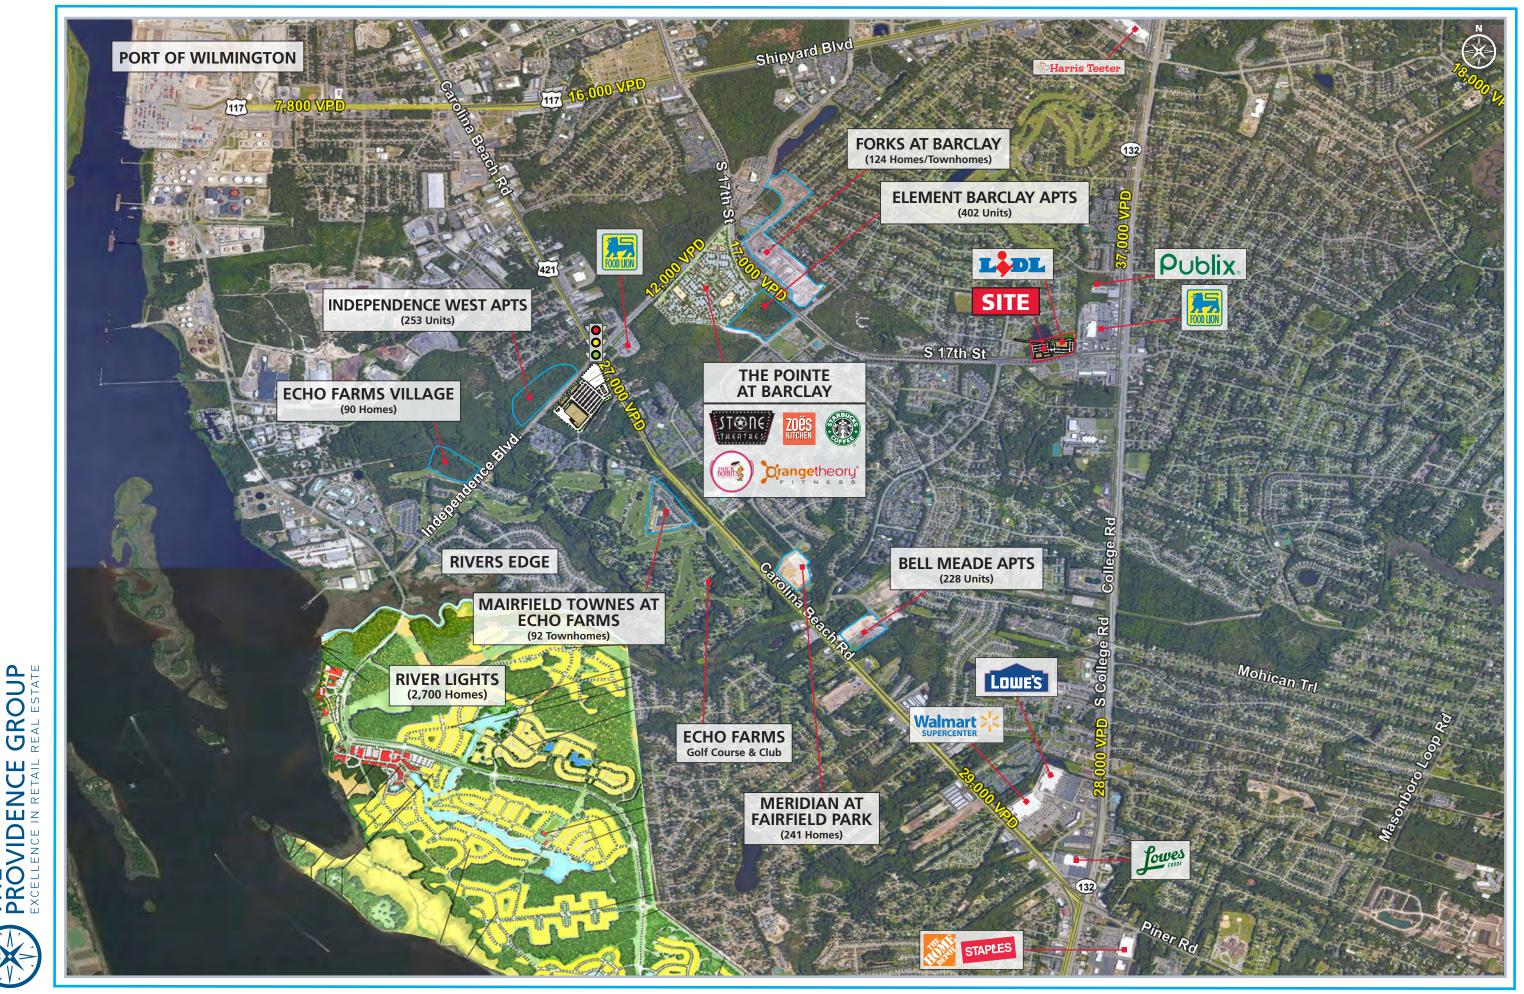

#### **PROPERTY HIGHLIGHTS**

- Anchored by new 36,000 SF LIDL grocery store
- High traffic volume
- Located along main commute into downtown Wilmington
- Signalized access

1616 Camden Rd. Suite 550 | Charlotte, NC 28203 | Phone (704) 644-4595 | Fax (704) 973-0737Wes Thurmond | wthurmond@providencegroup.com | www.providencegroup.com

#### **TRAFFIC COUNTS 2016 (NCDOT)**

• 19,000 VPD on S 17th St • 36,000 VPD on College Rd

1616 Camden Rd. Suite 550 | Charlotte, NC 28203 | Phone (704) 644-4595 | Fax (704) 973-0737Wes Thurmond | wthurmond@providencegroup.com | www.providencegroup.com