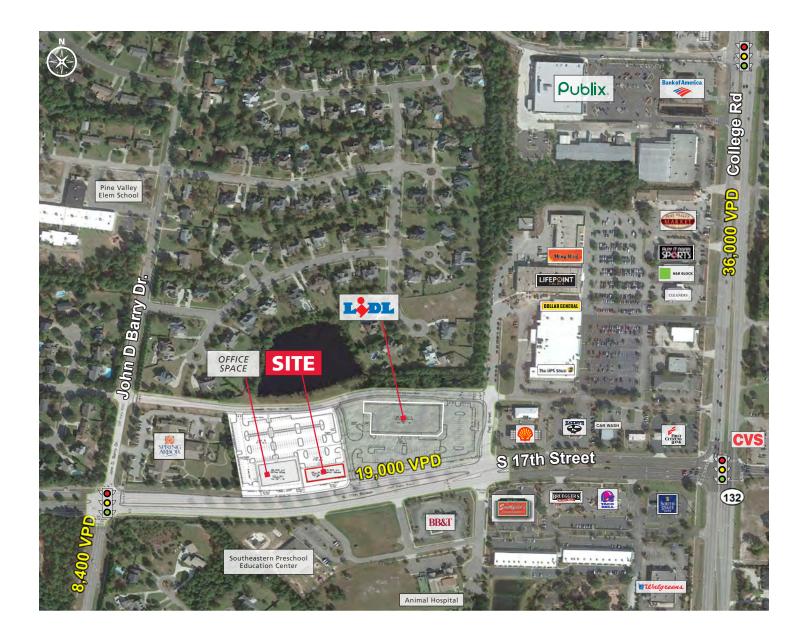

#### **PROPERTY HIGHLIGHTS**

- Anchored by new 36,000 SF LIDL grocery store
- High traffic volume
- Located along main commute into downtown Wilmington
- Signalized access

1616 Camden Rd. Suite 550 | Charlotte, NC 28203 | Phone (704) 644-4595 | Fax (704) 973-0737Wes Thurmond | wthurmond@providencegroup.com | www.providencegroup.com

#### **TRAFFIC COUNTS 2016 (NCDOT)**

• 19,000 VPD on S 17th St • 36,000 VPD on College Rd

1616 Camden Rd. Suite 550 | Charlotte, NC 28203 | Phone (704) 644-4595 | Fax (704) 973-0737Wes Thurmond | wthurmond@providencegroup.com | www.providencegroup.com