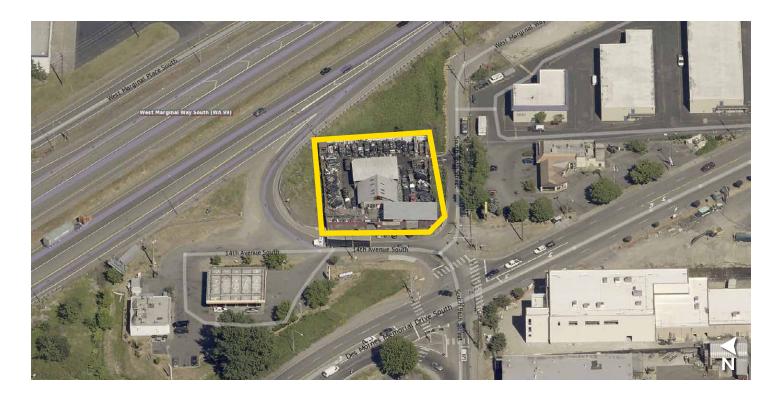

# ABSOLUTE GERMAN AUTOWRECKING

9510 14th Ave S / Seattle, WA 98108

Manufallers

AN ARESIDE MENS

SITE

S 96th St

## PROPERTY INFO

S96thSt

8 0 01

hSt

The Absolute German Autowrecking property represents the unique opportunity for an owner/user or investor to acquire a fully paved and fenced yard property with a modern small office/showroom building (built in 2005). Absolute German Autowrecking will be relocating and the property will be delivered vacant.

Sea Mar

With great visibility and access to Hwy 99 (Off of the Des Moines Memorial Dr/14th Ave S interchange) this property is suitable for a variety of uses including auto sales/service, tow yard, contractor/trades yard, etc..