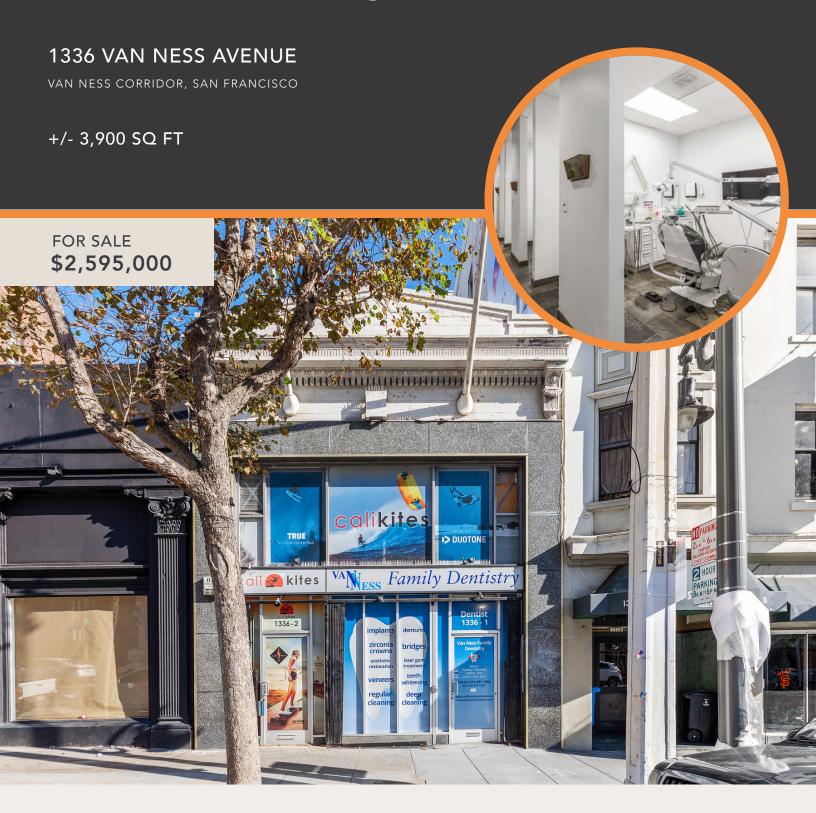

## THE PERKS

- ✓ RECENTLY REMODELED & RENOVATED
- ✓ VERY WELL-MAINTAINED BUILDING
- ✓ NEAR CPMC MAIN CAMPUS
- ✓ THREE LEVELS

## **Property Overview**

| Price:          | \$2,595,000       |
|-----------------|-------------------|
| \$PSF:          | \$665             |
| APN:            | 0670-015          |
| Zoning:         | RC4               |
| Building Sq Ft: | +/- 3,900 Sq. Ft. |
| Parcel Area:    | +/- 1,300 Sq. Ft. |
| Year Built:     | 1916              |
| Building Type:  | Commercial        |