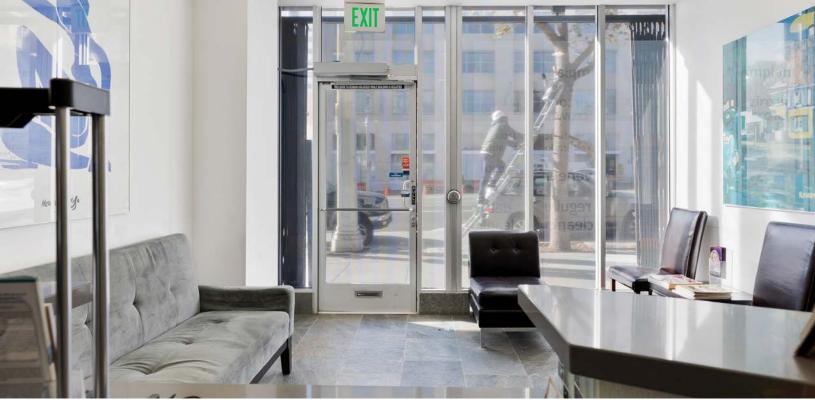

## THE PERKS

- ✓ RECENTLY REMODELED & RENOVATED
- ✓ VERY WELL-MAINTAINED BUILDING
- ✓ NEAR CPMC MAIN CAMPUS
- ✓ THREE LEVELS

## **Property Overview**

| Price:          | \$2,595,000       |
|-----------------|-------------------|
| \$PSF:          | \$665             |
| APN:            | 0670-015          |
| Zoning:         | RC4               |
| Building Sq Ft: | +/- 3,900 Sq. Ft. |
| Parcel Area:    | +/- 1,300 Sq. Ft. |
| Year Built:     | 1916              |
| Building Type:  | Commercial        |