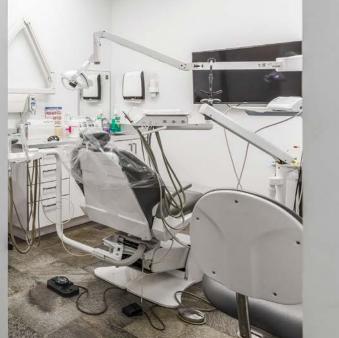

## THE PERKS

- ✓ RECENTLY REMODELED & RENOVATED
- ✓ VERY WELL-MAINTAINED BUILDING
- ✓ NEAR CPMC MAIN CAMPUS
- ✓ THREE LEVELS

## **Property Overview**

| Price:          | \$2,595,000       |
|-----------------|-------------------|
| \$PSF:          | \$665             |
| APN:            | 0670-015          |
| Zoning:         | RC4               |
| Building Sq Ft: | +/- 3,900 Sq. Ft. |
| Parcel Area:    | +/- 1,300 Sq. Ft. |
| Year Built:     | 1916              |
| Building Type:  | Commercial        |