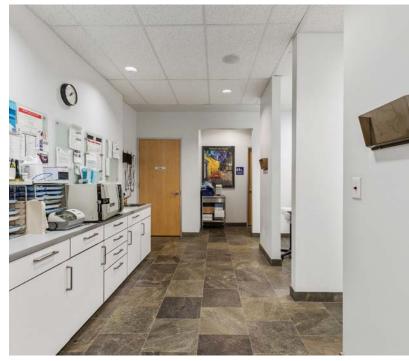

## THE PERKS

- ✓ RECENTLY REMODELED & RENOVATED
- ✓ VERY WELL-MAINTAINED BUILDING
- ✓ NEAR CPMC MAIN CAMPUS
- ✓ THREE LEVELS

## **Property Overview**

| Price:          | \$2,595,000       |
|-----------------|-------------------|
| \$PSF:          | \$665             |
| APN:            | 0670-015          |
| Zoning:         | RC4               |
| Building Sq Ft: | +/- 3,900 Sq. Ft. |
| Parcel Area:    | +/- 1,300 Sq. Ft. |
| Year Built:     | 1916              |
| Building Type:  | Commercial        |