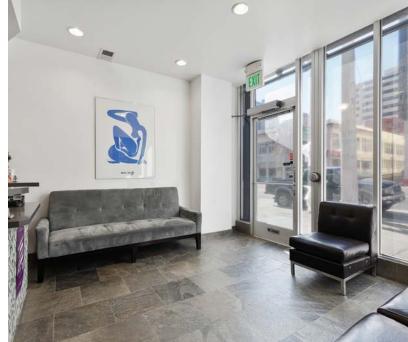

## THE PERKS

- ✓ RECENTLY REMODELED & RENOVATED
- ✓ VERY WELL-MAINTAINED BUILDING
- ✓ NEAR CPMC MAIN CAMPUS
- ✓ THREE LEVELS

## **Property Overview**

| Price:          | \$2,595,000       |
|-----------------|-------------------|
| \$PSF:          | \$665             |
| APN:            | 0670-015          |
| Zoning:         | RC4               |
| Building Sq Ft: | +/- 3,900 Sq. Ft. |
| Parcel Area:    | +/- 1,300 Sq. Ft. |
| Year Built:     | 1916              |
| Building Type:  | Commercial        |