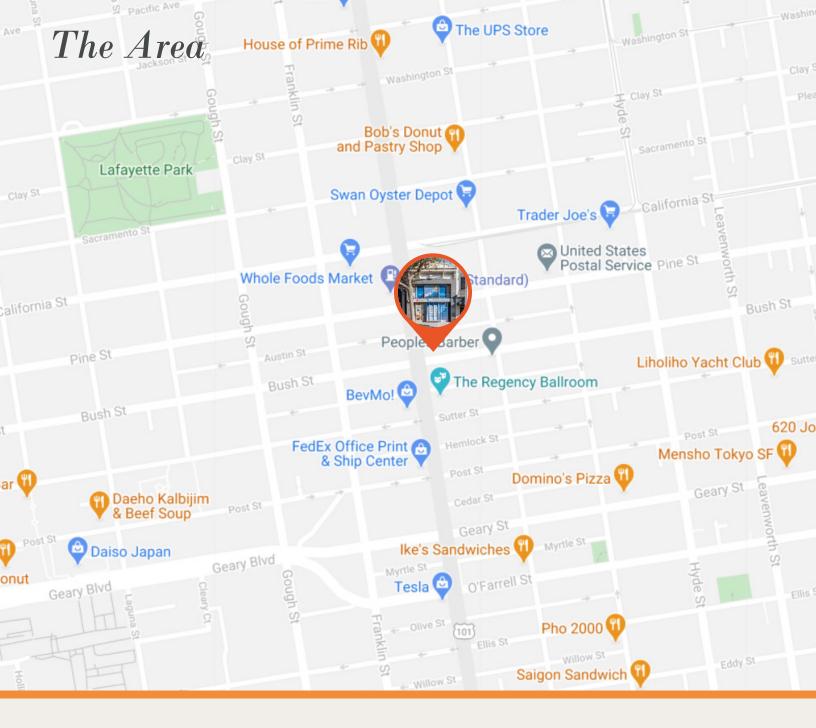

## THE PERKS

- ✓ RECENTLY REMODELED & RENOVATED
- ✓ VERY WELL-MAINTAINED BUILDING
- ✓ NEAR CPMC MAIN CAMPUS
- ✓ THREE LEVELS