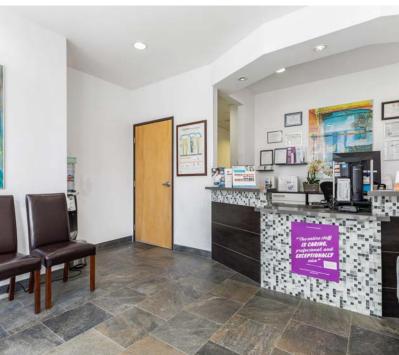

## THE PERKS

- ✓ RECENTLY REMODELED & RENOVATED
- ✓ VERY WELL-MAINTAINED BUILDING
- ✓ NEAR CPMC MAIN CAMPUS
- ✓ THREE LEVELS

## **Property Overview**

| Price:          | \$2,595,000       |
|-----------------|-------------------|
| \$PSF:          | \$665             |
| APN:            | 0670-015          |
| Zoning:         | RC4               |
| Building Sq Ft: | +/- 3,900 Sq. Ft. |
| Parcel Area:    | +/- 1,300 Sq. Ft. |
| Year Built:     | 1916              |
| Building Type:  | Commercial        |