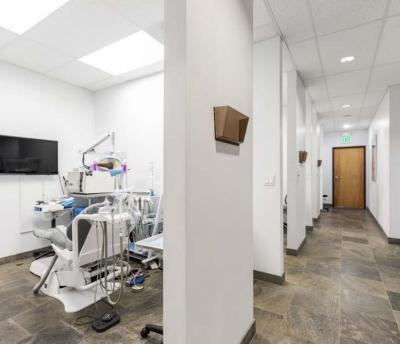

## THE PERKS

- ✓ RECENTLY REMODELED & RENOVATED
- ✓ VERY WELL-MAINTAINED BUILDING
- ✓ NEAR CPMC MAIN CAMPUS
- ✓ THREE LEVELS

## **Property Overview**

| Price:          | \$2,595,000       |
|-----------------|-------------------|
| \$PSF:          | \$665             |
| APN:            | 0670-015          |
| Zoning:         | RC4               |
| Building Sq Ft: | +/- 3,900 Sq. Ft. |
| Parcel Area:    | +/- 1,300 Sq. Ft. |
| Year Built:     | 1916              |
| Building Type:  | Commercial        |