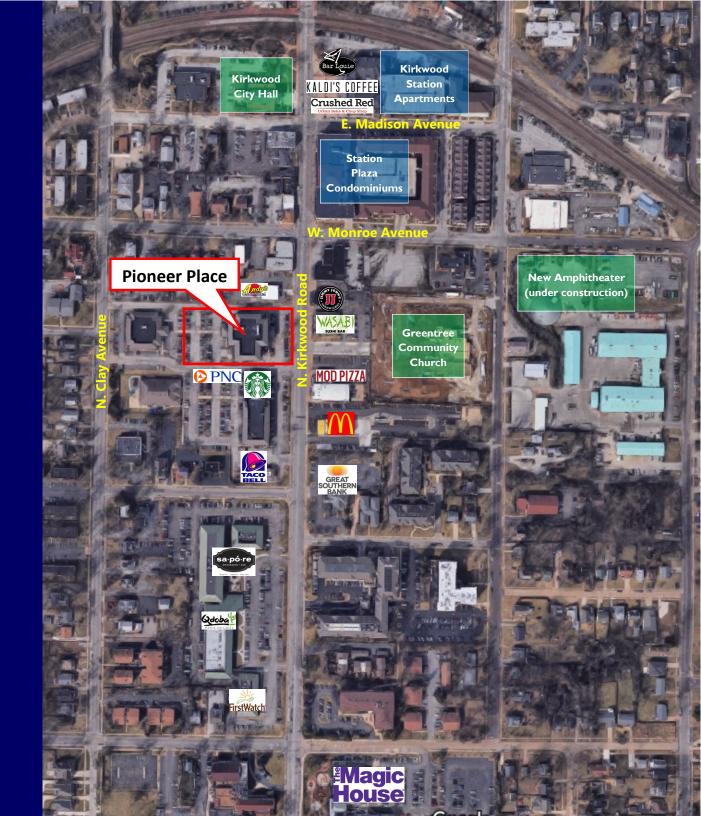

## FOR LEASE: Pioneer Place I "PNC Building"

Class-A Office Building in Downtown Kirkwood

## FOR LEASE: Up to 1,411 SF | Move-In Ready

333 S. Kirkwood Road Kirkwood, MO 63122

- Landmark Class-A Office Building in Downtown Kirkwood
- Suite 103 1,411 RSF on 1st Floor | Suite 310 810 RSF on 3rd Floor
- ❖ Convenient to I-44 / I-270 Interchange; Restaurants, Retail Shops and Hotels in Immediate Vicinity
- Parking Ratio: 4.5 spaces per 1,000 square-feet of building
- Elevator Access

## Pioneer Place

333 S. Kirkwood Road Kirkwood, MO 63122

**Class-A Office Space** 

Michael R. Koch
O: (314) 968-0842 ext. 108
C: (314) 281-1502
mkoch@novusdev.com