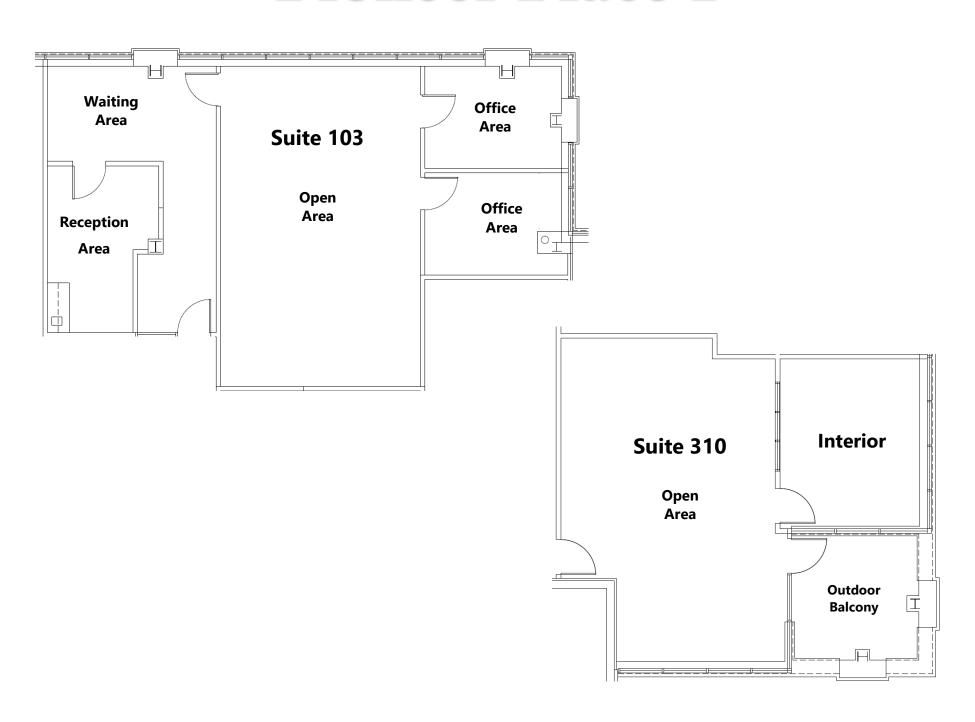

## FOR LEASE: Up to 1,411 SF | Move-In Ready

333 S. Kirkwood Road Kirkwood, MO 63122

- Landmark Class-A Office Building in Downtown Kirkwood
- Suite 103 1,411 RSF on 1st Floor | Suite 310 810 RSF on 3rd Floor
- ❖ Convenient to I-44 / I-270 Interchange; Restaurants, Retail Shops and Hotels in Immediate Vicinity
- Parking Ratio: 4.5 spaces per 1,000 square-feet of building
- Elevator Access