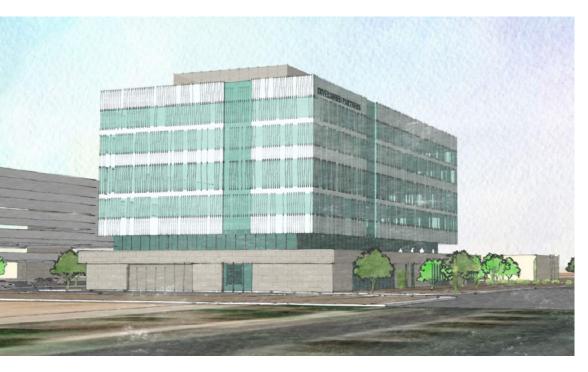

### **FEATURES**

- 78,900 SF Class A Medical Office
- Adjacent to Mercy Medical Center
- No medical use restrictions
- Ambulatory Surgery Center Urgent Care Facility Laboratories (Commercial) Oncology
- Abundant surface and covered Parking
- Easy drop off and pickup
- Retail and office space within walking distance
- Within close proximity to Loop 202 Freeway

### Growing demand in the surrounding area include:

- allergy/immunology
- cardiology
- family practice
- fertility specialists

- gastroenterology
- neurology
- behavioral health

Planned Completion 2021

Adjacent to Mercy Gilbert Medical Center