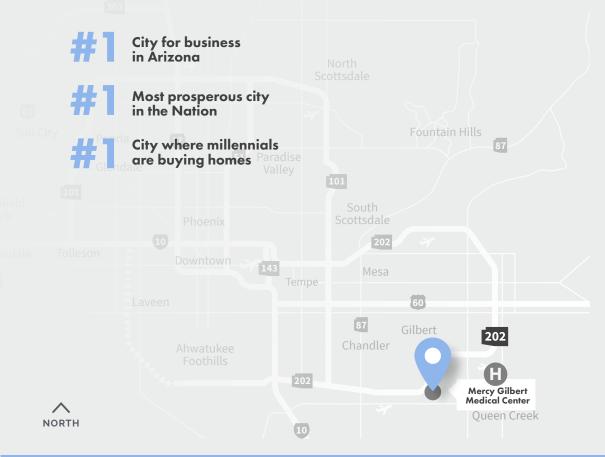

thin walking distance
- Within close proximity to Loop 202 Freeway



### Growing demand in the surrounding area include:

- allergy/immunology
- cardiology
- family practice
- fertility specialists

- gastroenterology
- neurology
- behavioral health



Planned Completion 2021



Adjacent to Mercy Gilbert Medical Center



Abundant surface and covered parking



Within close proximity to Loop 202 Freeway









**POPULATION** 

**3,842** within 1 mile

**93,678** within 3 miles

**258,521** within 5 miles



DAILY TRAFFIC COUNTS

54,544 VPD

at Loop 202 and Val Vista Drive

127,111 VPD

on loop 202 along the Val Vista exit

59,027 VPD

at Melrose St and Val Vista Drive



DEMOGRAPHICS 3 MILES Median Age: 32.5

Median Income: \$105,348

Population: 93,678

## WHY MEDICAL IN GILBERT, AZ?



#### **Patti Gentry**

Senior Vice President +1 602 799 3500 patti.gentry@am.jll.com

#### Haley Henne

Brokerage Coordinator +1 602 717 2188 haley.henne@am.jll.com

#### Mari Lederman

Vice President +1 602 282 6325 mari.lederman@am.jll.com ill.com

#### Katie McIntyre

Vice president +1 602 282 6357 katie.mcintyre@am.jll.com



+1 602 282 6300



Although information has been obtained from sources deemed reliable, neither Owner nor JLL makes any guarantees, warranties or representations, express or implied, as to the completeness or accuracy as to the information contained herein. Any projections, opinions, assumptions or estimates used are for example only. There may be differences between projected and actual results, and those differences may be material. The Property may be withdra