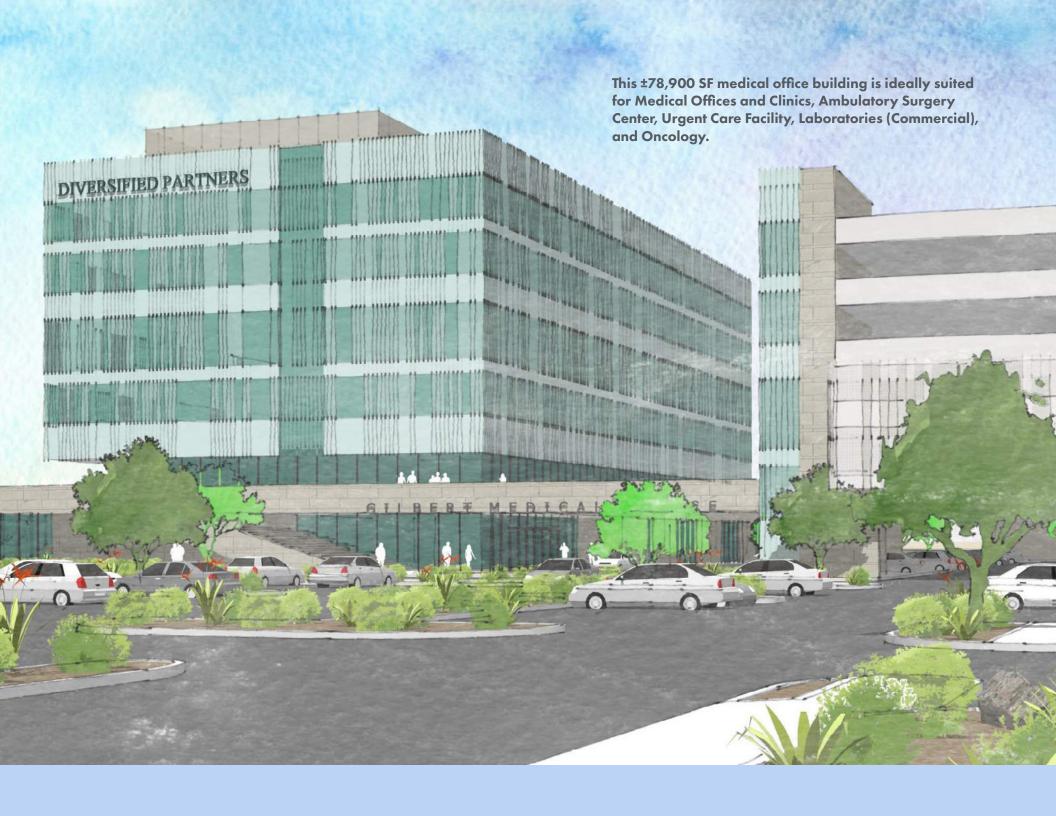

### Get a front row seat within the premier Gilbert Medical Corridor at Val Vista and Mercy

### **FEATURES**

- 78,900 SF Class A Medical Office
- Adjacent to Mercy Medical Center
- No medical use restrictions
- Ambulatory Surgery Center Urgent Care Facility Laboratories (Commercial) Oncology
- Abundant surface and covered Parking
- Easy drop off and pickup
- Retail and office space within walking distance
- Within close proximity to Loop 202 Freeway

### Growing demand in the surrounding area include:

- allergy/immunology
- cardiology
- family practice
- fertility specialists

- gastroenterology
- neurology
- behavioral health

Planned Completion 2021

Adjacent to Mercy Gilbert Medical Center