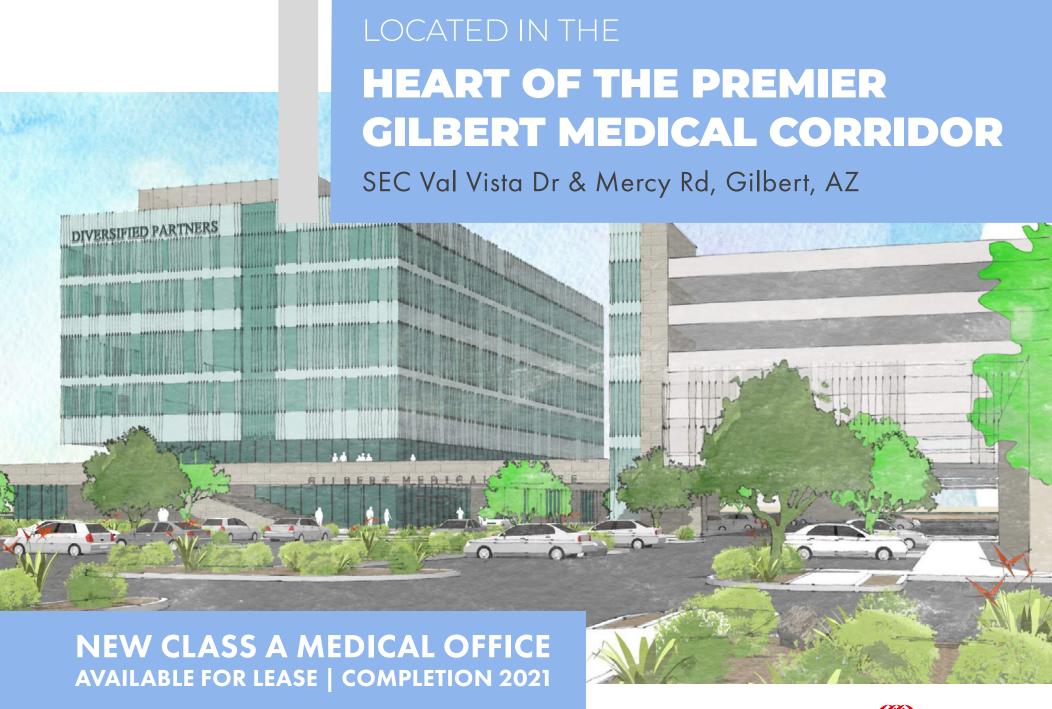

### Get a front row seat within the premier Gilbert Medical Corridor at Val Vista and Mercy

#### LOCATED IN THE

# HEART OF THE PREMIER GILBERT MEDICAL CORRIDOR

SEC Val Vista Dr & Mercy Rd, Gilbert, AZ

### **FEATURES**

- 78,900 SF Class A Medical Office
- Adjacent to Mercy Medical Center
- No medical use restrictions
- Ambulatory Surgery Center Urgent Care Facility Laboratories (Commercial) Oncology
- Abundant surface and covered Parking
- Easy drop off and pickup
- Retail and office space within walking distance
- Within close proximity to Loop 202 Freeway