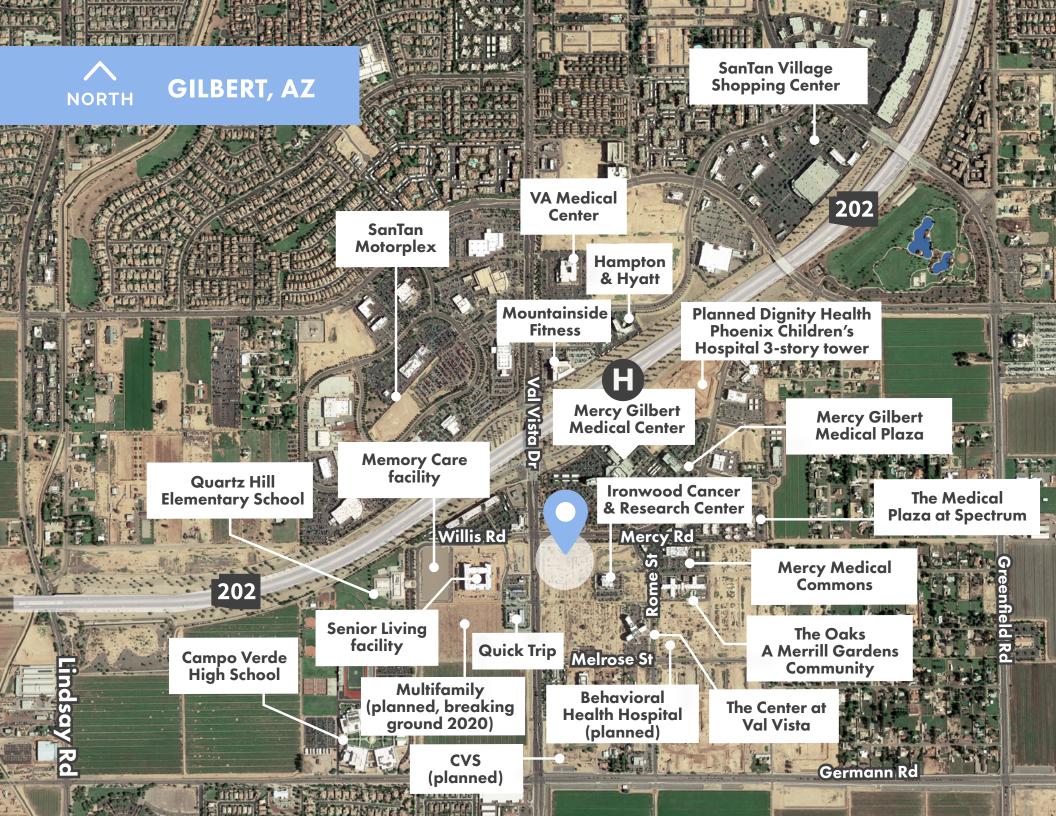

# HEART OF THE PREMIER GILBERT MEDICAL CORRIDOR

SEC Val Vista Dr & Mercy Rd, Gilbert, AZ

### Growing demand in the surrounding area include:

- allergy/immunology
- cardiology
- family practice
- fertility specialists

- gastroenterology
- neurology
- behavioral health

Planned Completion 2021

Adjacent to Mercy Gilbert Medical Center