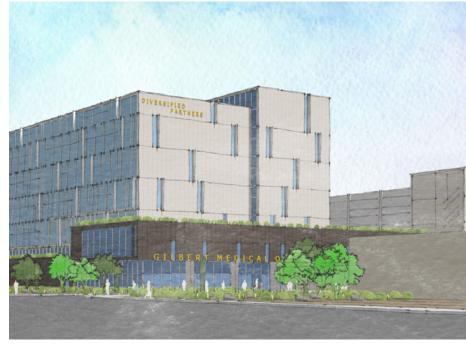

### **FEATURES**

- 78,900 SF Class A Medical Office
- Adjacent to Mercy Medical Center
- No medical use restrictions
- Ambulatory Surgery Center Urgent Care Facility Laboratories (Commercial) Oncology
- Abundant surface and covered Parking
- Easy drop off and pickup
- Retail and office space within walking distance
- Within close proximity to Loop 202 Freeway

### Growing demand in the surrounding area include:

- allergy/immunology
- cardiology
- family practice
- fertility specialists

- gastroenterology
- neurology
- behavioral health

Planned Completion 2021

Adjacent to Mercy Gilbert Medical Center