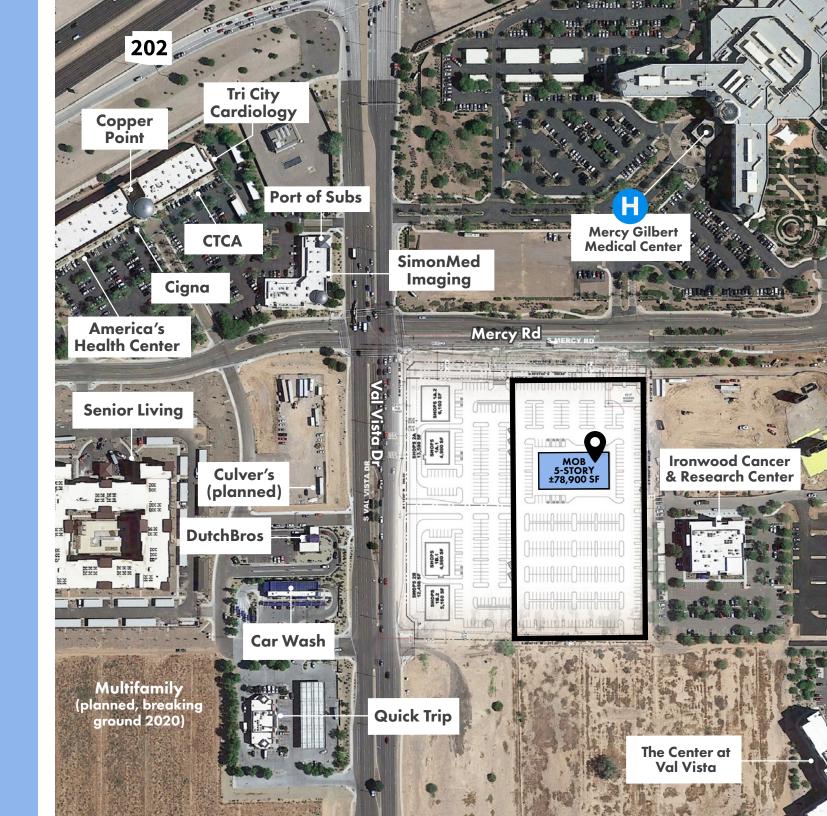

### **FEATURES**

- 78,900 SF Class A Medical Office
- Adjacent to Mercy Medical Center
- No medical use restrictions
- Ambulatory Surgery Center Urgent Care Facility Laboratories (Commercial) Oncology
- Abundant surface and covered Parking
- Easy drop off and pickup
- Retail and office space within walking distance
- Within close proximity to Loop 202 Freeway

### Growing demand in the surrounding area include:

- allergy/immunology
- cardiology
- family practice
- fertility specialists

- gastroenterology
- neurology
- behavioral health

Planned Completion 2021

Adjacent to Mercy Gilbert Medical Center

Abundant surface and covered parking

Within close proximity to Loop 202 Freeway

**POPULATION** 

**3,842** within 1 mile

**93,678** within 3 miles

**258,521** within 5 miles

DAILY TRAFFIC COUNTS

54,544 VPD

at Loop 202 and Val Vista Drive

127,111 VPD

on loop 202 along the Val Vista exit

59,027 VPD

at Melrose St and Val Vista Drive

DEMOGRAPHICS 3 MILES Median Age: 32.5

Median Income: \$105,348

Population: 93,678