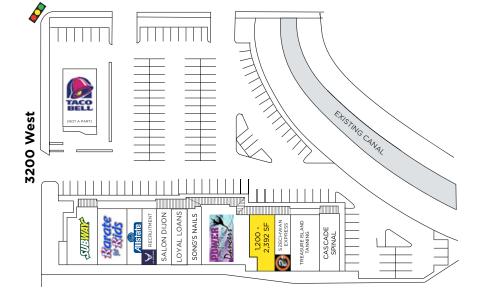

## 1,200 - 2,392 SF

## **Property Highlights**

- Available: 1,200 2,392 SF (divisible)
- Rent: \$18.00
- NNNs: \$4.00
- High traffic intersection
- Excellent Demographics
- Stable Tenant History
- Tenants include:

Katie Mikula Associate (801) 303 5497 kmikula@comre.com **Connal Grisley** Associate (801) 303 5570 cgrisley@comre.com