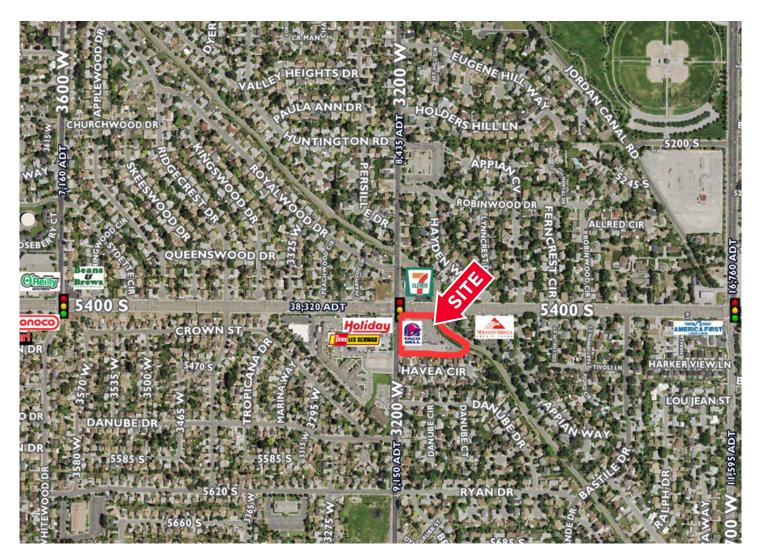

FOR LEASE 5400 South 3200 West Taylorsville, Utah

## **Property Highlights**

- Available: 1,200 2,392 SF (divisible)
- Rent: \$18.00
- NNNs: \$4.00
- High traffic intersection
- Excellent Demographics
- Stable Tenant History
- Tenants include:

Katie Mikula Associate (801) 303 5497 kmikula@comre.com **Connal Grisley** Associate (801) 303 5570 cgrisley@comre.com