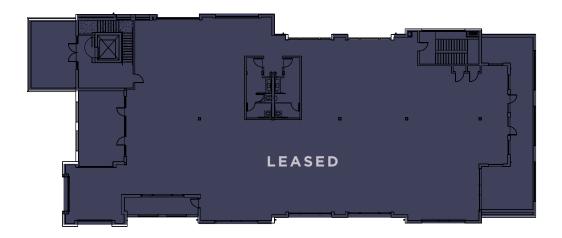

# FLOOR PLAN

# 555 EL CAMINO REAL

±3,844 SF

±3,838 SF

### 661 EL CAMINO REAL

# ±5,455 SF

# ±5,455 SF

- Public Office or Retail Use

SECOND FLOOR