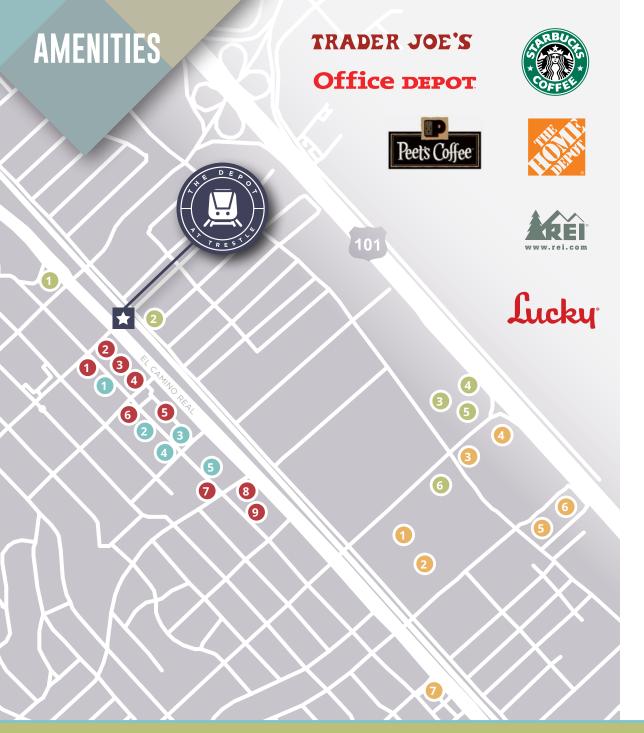

### **RESTAURANTS**

- Blue Line Pizza
- 2 Starbucks House of Bagels Saffron Indian Bistro Red Hot Chili Pepper Delizie Cuisinett Rail Sports Bar Nino's Ristorante
- 3 Gherkin's Sandwich SusieCakes San Carlos Bar & Grill

Trattoria de Vittorio

- 4 Patxi's Pizza San Carlos Peet's Coffee
- 5 Piacere Seiva Rita's Italian Ice Subway Santorini Spasso ASYA Pranzi Mountain Mike's Pizza
- Town
- Starbucks Nothing Bundt Cakes LuLu's on Laurel Street Ozuma Japanese **Broiler Express**
- Rustic House Oyster Bar
- 9 The Refuge Ale Arsenal

### **SERVICES**

- The Home Depot
- 2 Lucky
- 3 Office Depot
- REI
- TJ Maxx Bassett
- 6 PetSmart Best Buy
- Trader Joe's

### **FITNESS**

- Mecca Fitness
- barre3 San Carlos
- 3 M fitness and health
- Core Total Fitness
- **IMPACT!** Kickboxing
- King's Camps & Fitness

### **BANKS**

- Wells Fargo Comerica Bank
- 2 Bank of America U.S. Bank
- Union Bank
- Citibank
- Chase

www.depotattrestle.com

Mike Moran, SIOR **Executive Managing Director** +1 650 401 2121 mike.moran@cushwake.com