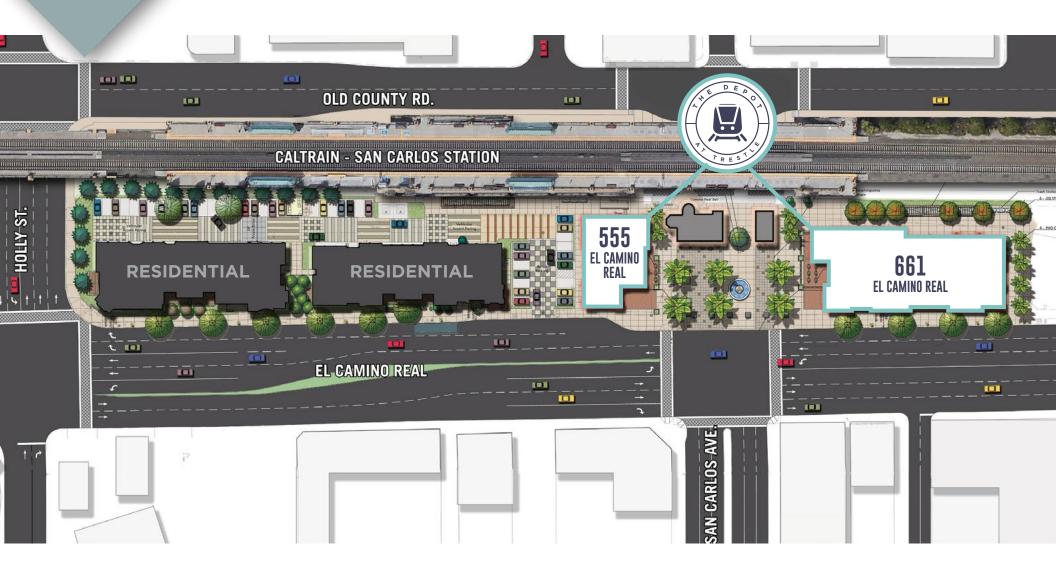

### SITE PLAN

#### LEGEND

- Caltrain Route
- Caltrain Station
- Baby Bullet Station
- San Carlos Caltrain Station
  The Depot at Trestle

# A CLASS A TRANSIT ORIENTED DEVELOPMENT

TWO BUILDINGS +29,233 SF CLASS A OFFICE/RETAIL PROJECT

555 EL CAMINO REAL - **±3,844 SF** 661 EL CAMINO REAL - **±5,455 SF** 