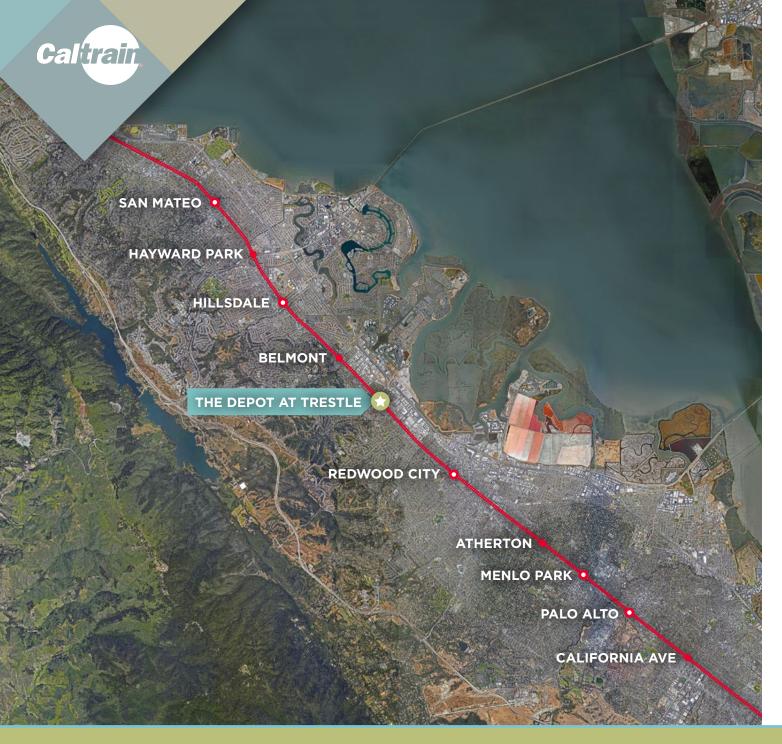

### SITE PLAN

#### LEGEND

- Caltrain Route
- Caltrain Station
- Baby Bullet Station
- San Carlos Caltrain Station
  The Depot at Trestle