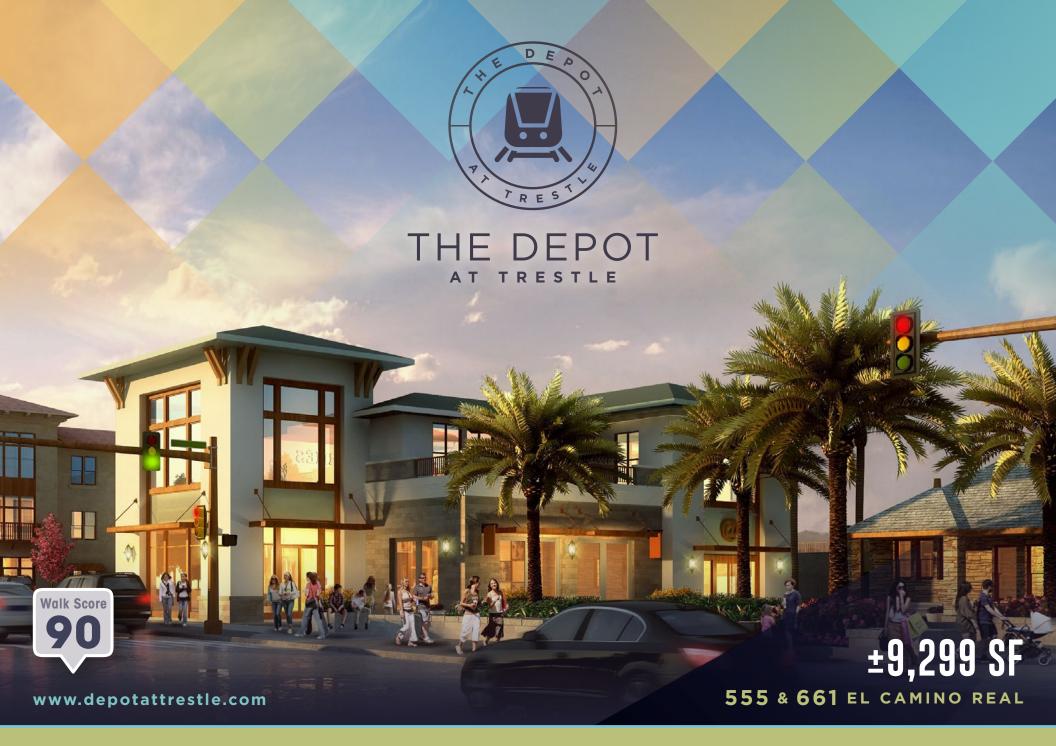

# A CLASS A TRANSIT ORIENTED DEVELOPMENT

TWO BUILDINGS +29,233 SF CLASS A OFFICE/RETAIL PROJECT

555 EL CAMINO REAL - **±3,844 SF** 661 EL CAMINO REAL - **±5,455 SF** 

### **READY FOR TI'S**

- Ideally located at the San Carlos CalTrain depot and just steps from downtown San Carlos Amenities
- Multiple outdoor areas and terraces at each building
- 15 minute drive to San Francisco International Airport and 30 minute drive to San Jose International Airport
- Opportunity for Building Signage