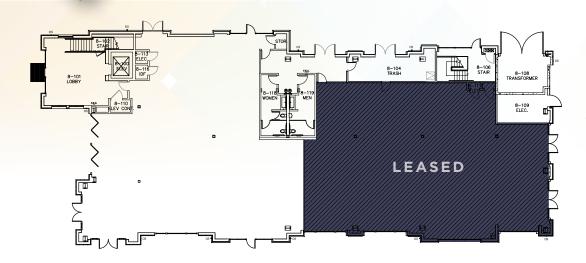

# FLOOR PLAN

### 661 EL CAMINO REAL

# ±5,455 SF

# ±5,455 SF

- Public Office or Retail Use

SECOND FLOOR