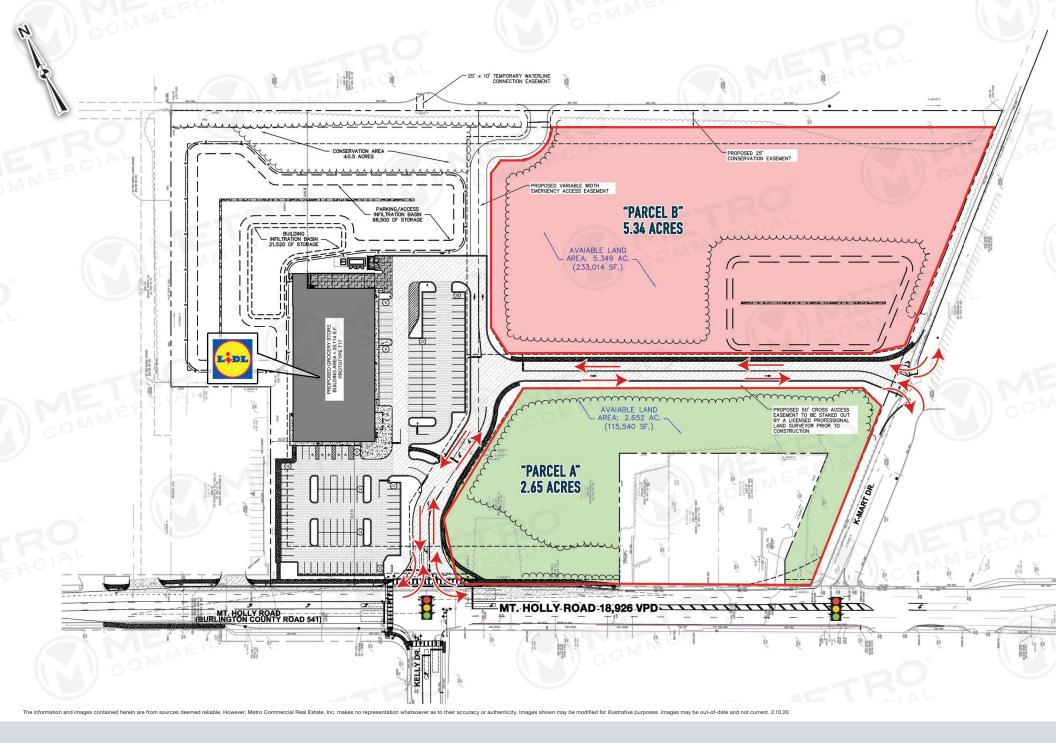

### ±7.99 OF UNDEVELOPED ACRES LAND FOR SALE! PARCEL A ("FRONT"): ±2.65 ACRES, PARCEL B ("REAR"): ±5.34 ACRES

### "Parcel A"

- Acres:
- Square Foot:
- Zoning:

### "Parcel B"

- Acres:
- Square Foot:
- Zoning:

±5.34 AC ±234,788 SF of land area

±115.434 SF of land area

**B2** - Highway Business District

B2 - Highway Business District

#### Township: County:

Burlington Township, NJ Burlington County

±2.65 AC

- 1. Off-Site Improvements by Seller
- 2. Seller to grant curbcuts to shared driveway
- 3. Storm water management by Buyer