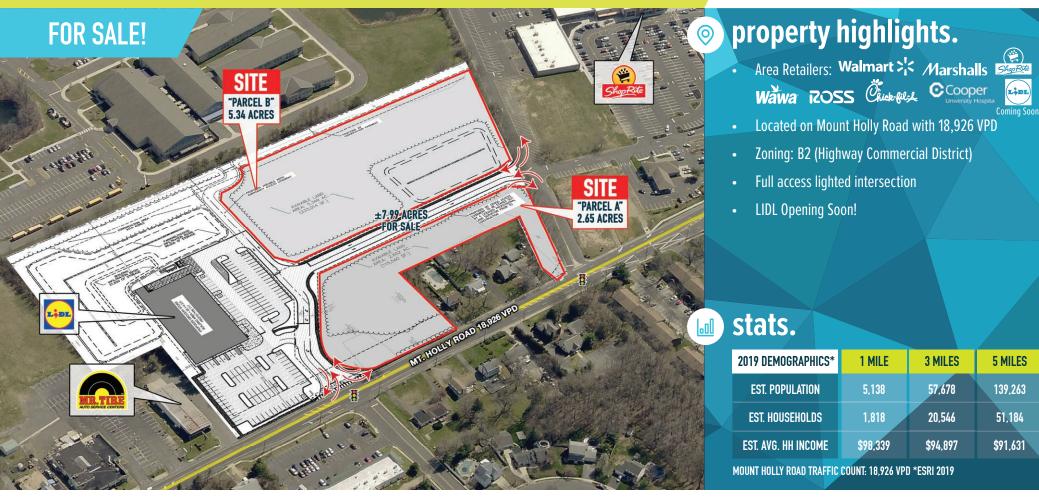

# DEVELOPMENT OPPORTUNITY **1801 MOUNT HOLLY ROAD** BURLINGTON, NJ

### ±7.99 OF UNDEVELOPED ACRES LAND FOR SALE! PARCEL A ("FRONT"): ±2.65 ACRES, PARCEL B ("REAR"): ±5.34 ACRES

# 💿 site data

### "Parcel A"

- Acres:
- Square Foot:
- Zoning:

### "Parcel B"

- Acres:
- Square Foot:
- Zoning:

±5.34 AC ±234,788 SF of land area

±115.434 SF of land area

**B2** - Highway Business District

B2 - Highway Business District

#### Township: County:

Burlington Township, NJ Burlington County

±2.65 AC

- 1. Off-Site Improvements by Seller
- 2. Seller to grant curbcuts to shared driveway
- 3. Storm water management by Buyer