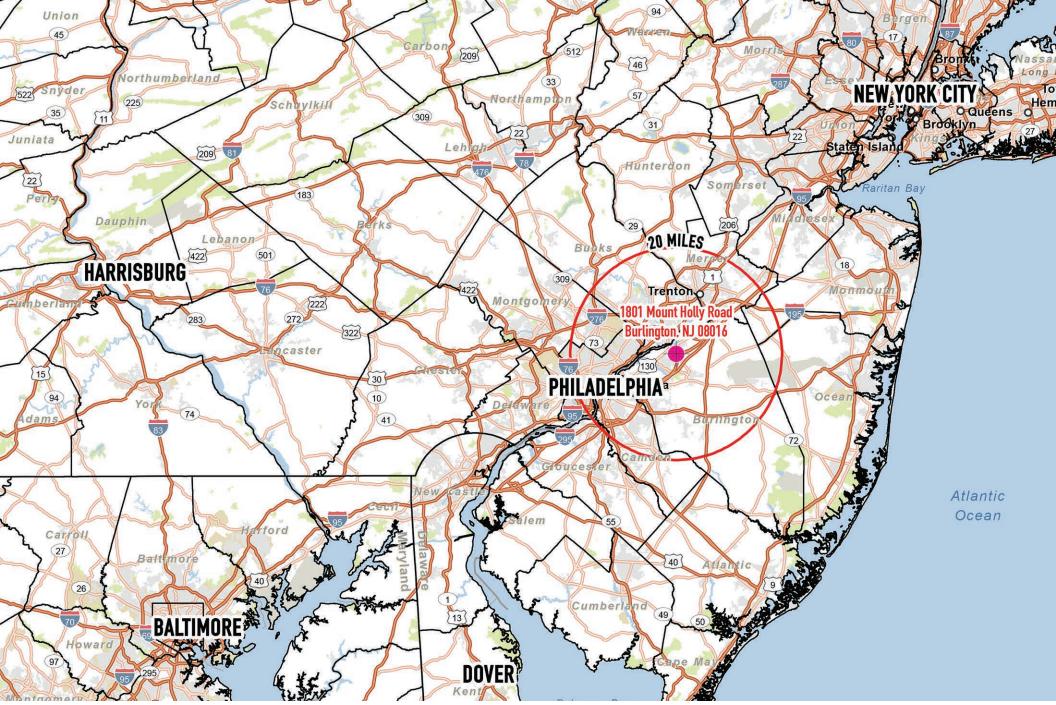

### About Burlington:

Burlington is a city in Burlington County, New Jersey, and a suburb of Philadelphia. Burlington is approximately 20 miles northeast of Center City Philadelphia and situated in a populated area of South Jersey. Burlington/ Mount Holly has seen recent retail development that has attracted more residential growth to the area. Burlington is a growing residential market with a wide array of strong national retailers.