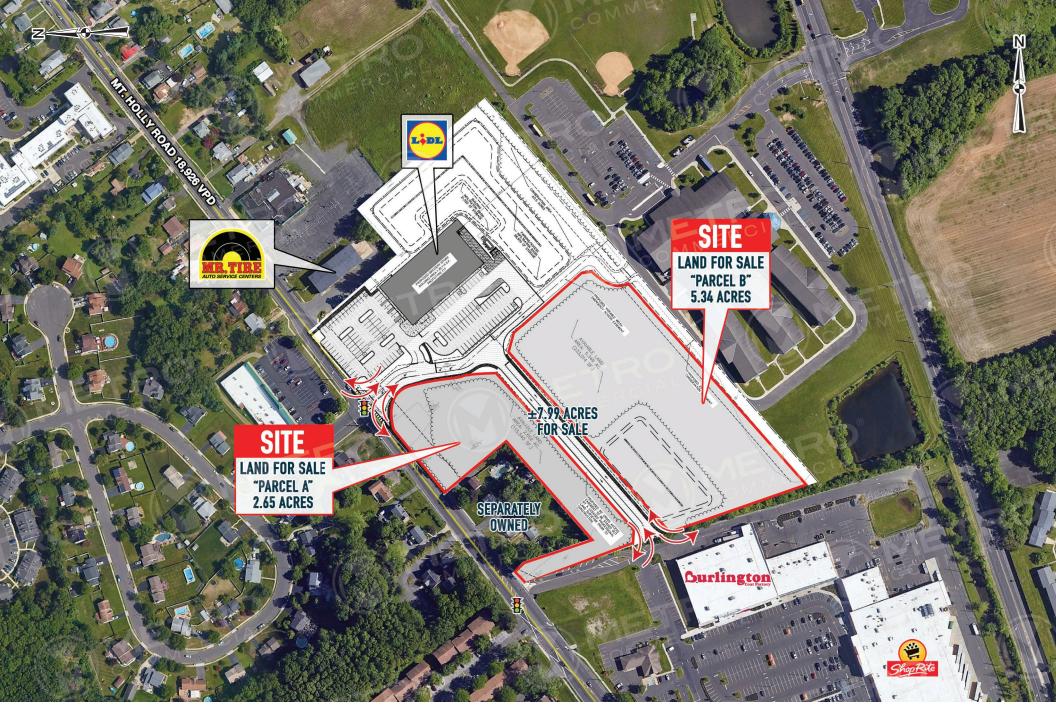

### ±7.99 OF UNDEVELOPED ACRES LAND FOR SALE! PARCEL A ("FRONT"): ±2.65 ACRES, PARCEL B ("REAR"): ±5.34 ACRES

### "Parcel A"

- Acres:
- Square Foot:
- Zoning:

### "Parcel B"

- Acres:
- Square Foot:
- Zoning:

±5.34 AC ±234,788 SF of land area

±115.434 SF of land area

**B2** - Highway Business District

B2 - Highway Business District

#### Township: County:

Burlington Township, NJ Burlington County

±2.65 AC

- 1. Off-Site Improvements by Seller
- 2. Seller to grant curbcuts to shared driveway
- 3. Storm water management by Buyer