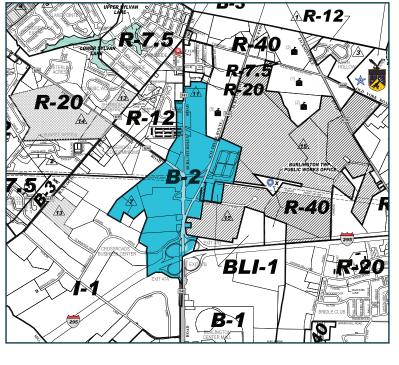

## zoning:

### **Permitted Uses:**

- Department
- Professional Office
- Banks
- Retail
- Pharmacy
- Building Supplies
- Laundry
- Hotels
- Restaurants
- Theater