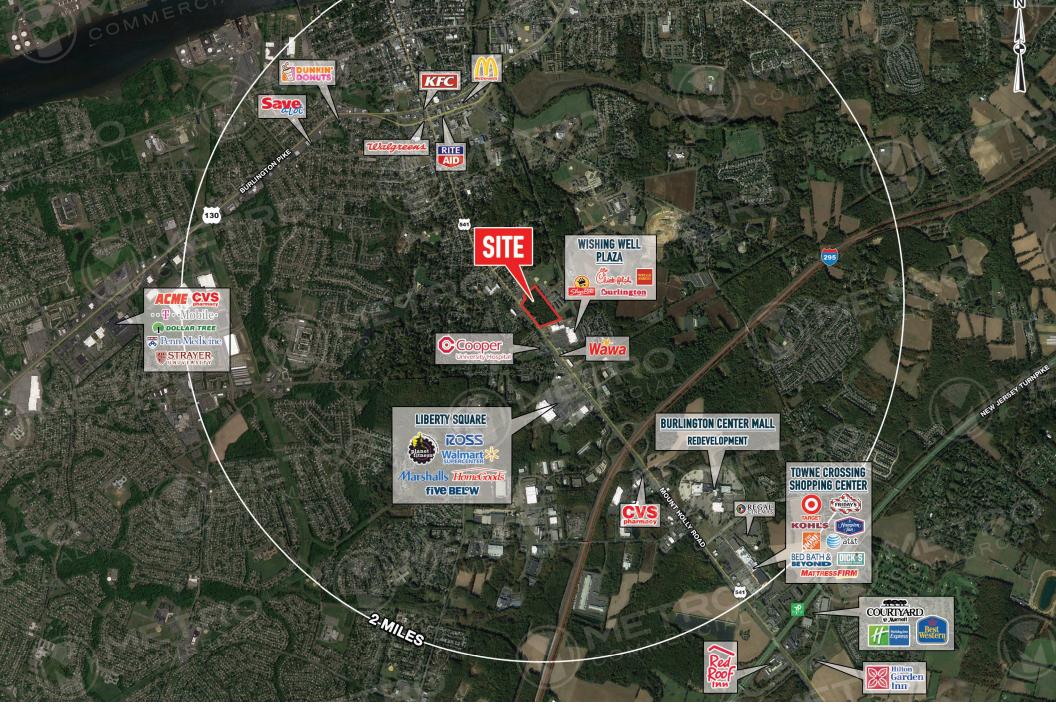

### About Burlington:

Burlington is a city in Burlington County, New Jersey, and a suburb of Philadelphia. Burlington is approximately 20 miles northeast of Center City Philadelphia and situated in a populated area of South Jersey. Burlington/ Mount Holly has seen recent retail development that has attracted more residential growth to the area. Burlington is a growing residential market with a wide array of strong national retailers.