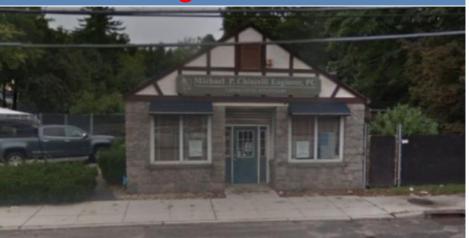

Parking: 15

**RE Taxes:** \$13,840

**Lot Size (Acres):** 0.63 **Zoning:** C-6

Spectacular Freestanding Office Building with Yard. 2,000 SF with 6 Rooms, 2 ADA bathrooms on main floor and full basement. Parking for 15 cars. Separate Meter for gas and electric. Landscaping and snowplowing included in lease rate. Prime location in Huntington Station. In close proximity to Jericho Turnpike, Huntington Village and the LIRR. Large basement storage