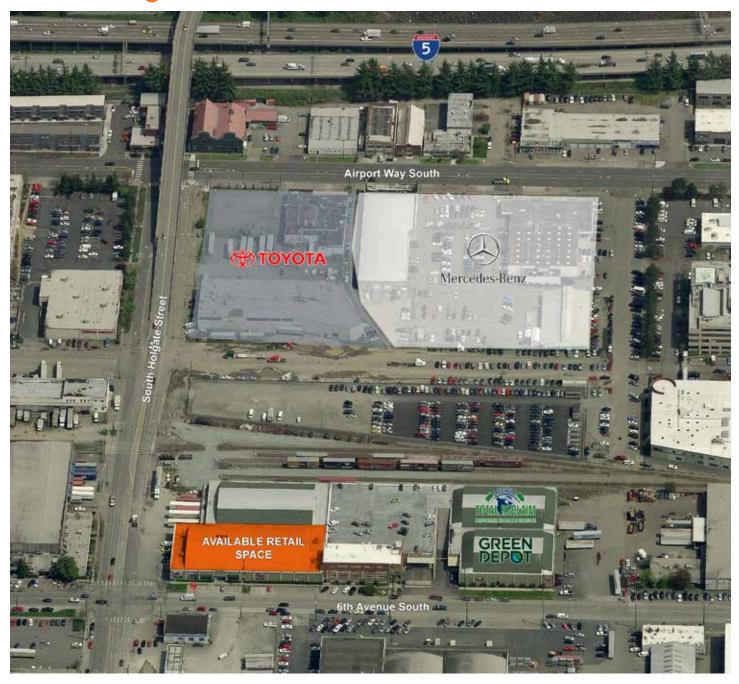

### 6th & Holgate

1926 6th Avenue South Seattle, WA

### Rare Retail Space

Temperature Controlled Seismically Upgraded

34,112 SF total 6,000 SF second floor office 28.112 SF of retail / showroom

Clear span

Full HVAC

Corner location

3 dock-high loading doors

For lease: