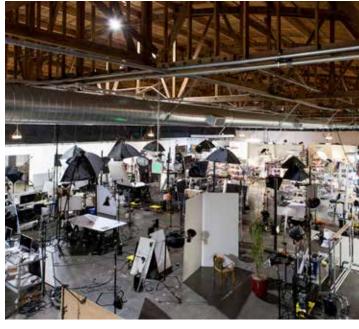

### Rare Retail Space

Temperature Controlled Seismically Upgraded

34,112 SF total 6,000 SF second floor office 28.112 SF of retail / showroom

Clear span

Full HVAC

Corner location

3 dock-high loading doors

For lease: