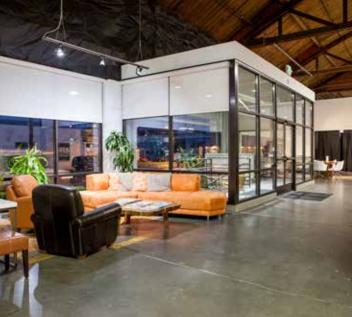

### Rare Retail Space

Temperature Controlled Seismically Upgraded

34,112 SF total 6,000 SF second floor office 28.112 SF of retail / showroom

Clear span

Full HVAC

Corner location

3 dock-high loading doors

For lease: