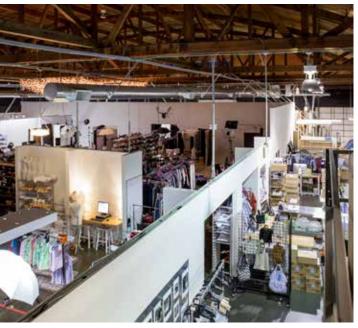

### Rare Retail Space

Temperature Controlled Seismically Upgraded

34,112 SF total 6,000 SF second floor office 28.112 SF of retail / showroom

Clear span

Full HVAC

Corner location

3 dock-high loading doors

For lease: