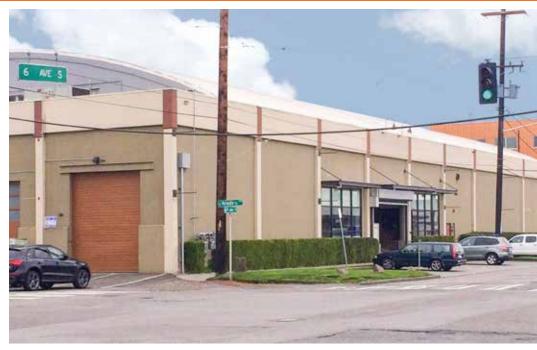

### 6th & Holgate

1926 6th Avenue South Seattle, WA

### Rare Retail Space

Temperature Controlled Seismically Upgraded

34,112 SF total 6,000 SF second floor office 28.112 SF of retail / showroom

Clear span

Full HVAC

Corner location

3 dock-high loading doors

For lease: