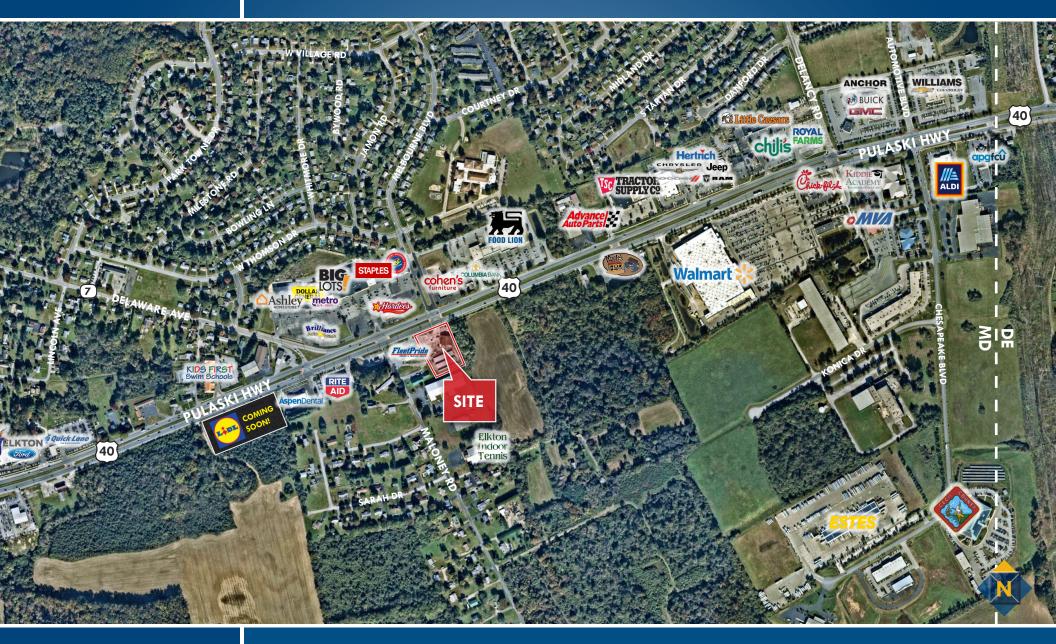

# **LOCAL TRADE AREA** 804 E. PULASKI HIGHWAY | ELKTON, MARYLAND 21921

Tom Mottley | Senior Vice PresidentMichael Lang | Real Estate AdvisorC 443.573.3217 tmottley@mackenziecommercial.comC 443.798.9346 mlang@mackenziecommercial.comMackenzie Commercial Real Estate Services, LLC • 410-821-8585 • 2328 W. Joppa Road, Suite 200 | Lutherville-Timonium, Maryland 21093 • www.MACKENZIECOMMERCIAL.com