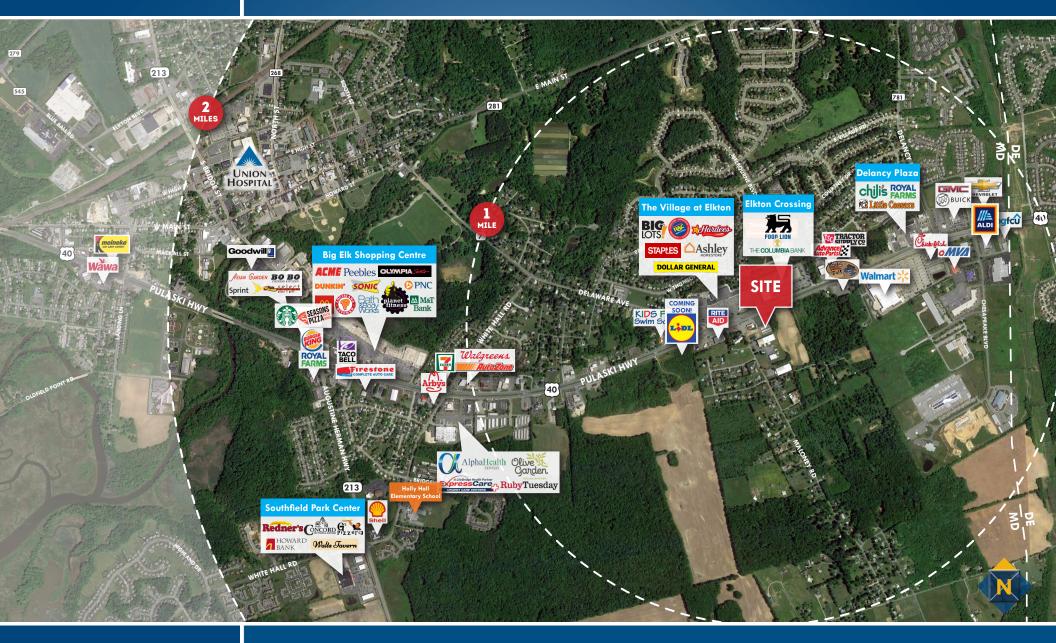

## **ELKTON TRADE AREA** 804 E. PULASKI HIGHWAY | ELKTON, MARYLAND 21921

Tom Mottley | Senior Vice PresidentMichael Lang | Real Estate AdvisorC 443.573.3217 Imottley@mackenziecommercial.comC 443.798.9346 Imottley@mackenziecommercial.comMackenzie Commercial Real Estate Services, LLC • 410-821-8585 • 2328 W. Joppa Road, Suite 200 | Lutherville-Timonium, Maryland 21093 • www.MACKENZIECOMMERCIAL.com