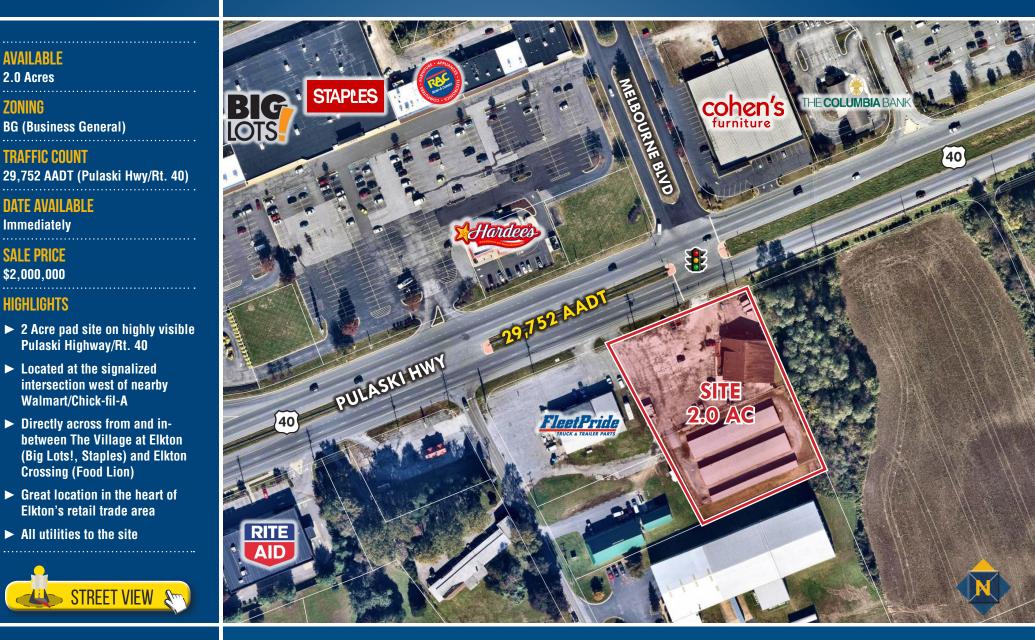

**AVAILABLE** 2.0 Acres

ZONING

**BG (Business General)** 

**TRAFFIC COUNT** 

DATE AVAILABLE Immediately

**SALE PRICE** 

\$2.000.000

HIGHLIGHTS

Pulaski Highway/Rt. 40

Walmart/Chick-fil-A

**Crossing (Food Lion)** 

All utilities to the site

# **RETAIL PAD SITE** 804 E. PULASKI HIGHWAY | ELKTON, MARYLAND 21921

Tom Mottley | Senior Vice President Michael Lang | Real Estate Advisor ☎ 443.573.3217 tmottley@mackenziecommercial.com 🕿 443.798.9346 🖂 mlang@mackenziecommercial.com MacKenzie Commercial Real Estate Services, LLC • 410-821-8585 • 2328 W. Joppa Road, Suite 200 | Lutherville-Timonium, Maryland 21093 • www.MACKENZIECOMMERCIAL.com