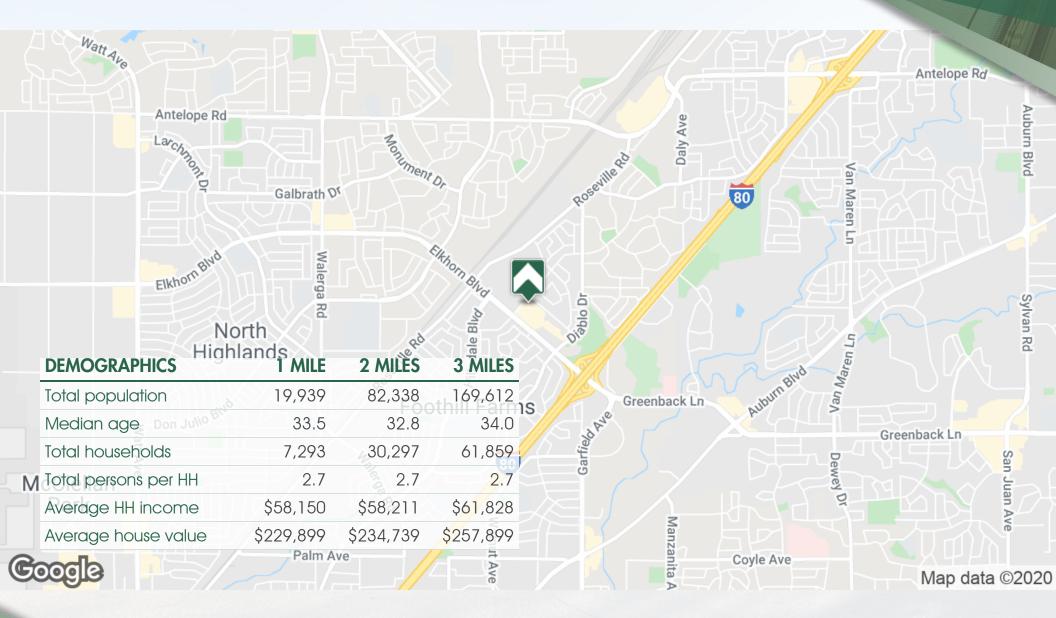

#### **OFFERING SUMMARY**

| Available SF:     | ±2,400 SF              |          |          |
|-------------------|------------------------|----------|----------|
| Lease Rate:       | \$1.00/ SF/ Month      |          |          |
| Lease Type:       | NNN (\$0.83/ SF/ Month |          |          |
| DEMOGRAPHICS      | 1 MILE                 | 2 MILES  | 3 MILES  |
| Total Households  | 7,293                  | 30,297   | 61,859   |
| Total Population  | 19,939                 | 82,338   | 169,612  |
| Average HH Income | \$58,150               | \$58,211 | \$61,828 |
|                   |                        |          |          |

## LOCATION MAPS

5229 Elkhorn Blvd Sacramento, CA

The information in this document was obtained from sources we deem reliable; however, no warranty or representation, expressed or implied, is made as to the accuracy of the information contained herein