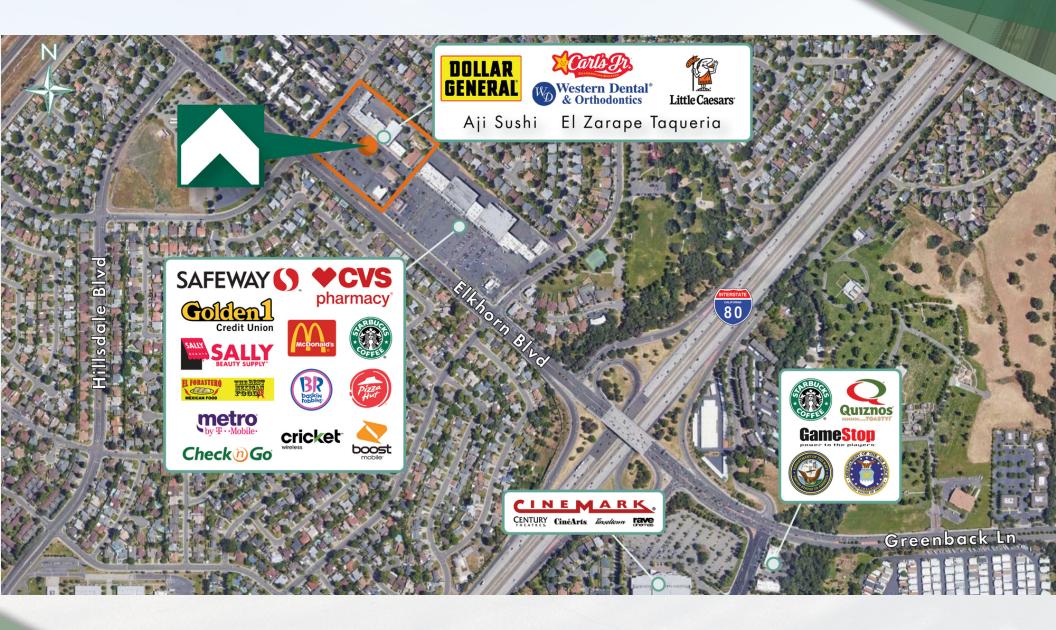

Greenback Lane is a main East to West thoroughfare that can be used to access Citrus Heights, Orangevale, and Folsom. This main artery is home to numerous eateries and professional amenities within a short driving distance. Nearby amenities include: Safeway, CVS, Golden 1 Credit Union, McDonald's, Taco Bell, Postal Annex, Pizza Hut, Cinemark, and Starbucks.

#### **PROPERTY HIGHLIGHTS**

- Neighborhood Center Surrounded by High Density
- Easy Access to Highway 80
- Close to Dollar General, Carls Jr., Western Dental, CVS, Safeway, Starbucks, & McDonald's
- Located 1.5 Miles from Mercy San Juan Medical Center

### **RETAILER MAP** 5229 Elkhorn Blvd Sacramento, CA

The information in this document was obtained from sources we deem reliable; however, no warranty or representation, expressed or implied, is made as to the accuracy of the information contained herein.