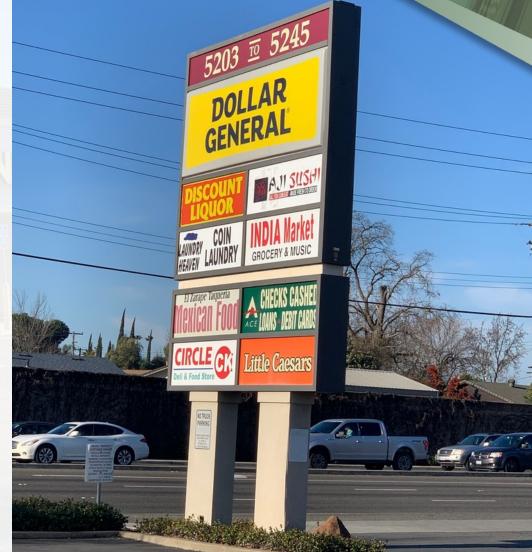

#### **PROPERTY HIGHLIGHTS**

- Neighborhood Center Surrounded by High Density
- Easy Access to Highway 80
- Close to Dollar General, Carls Jr., Western Dental, CVS, Safeway, Starbucks, & McDonald's
- Located 1.5 Miles from Mercy San Juan Medical Center

### **RETAILER MAP** 5229 Elkhorn Blvd Sacramento, CA

The information in this document was obtained from sources we deem reliable; however, no warranty or representation, expressed or implied, is made as to the accuracy of the information contained herein.