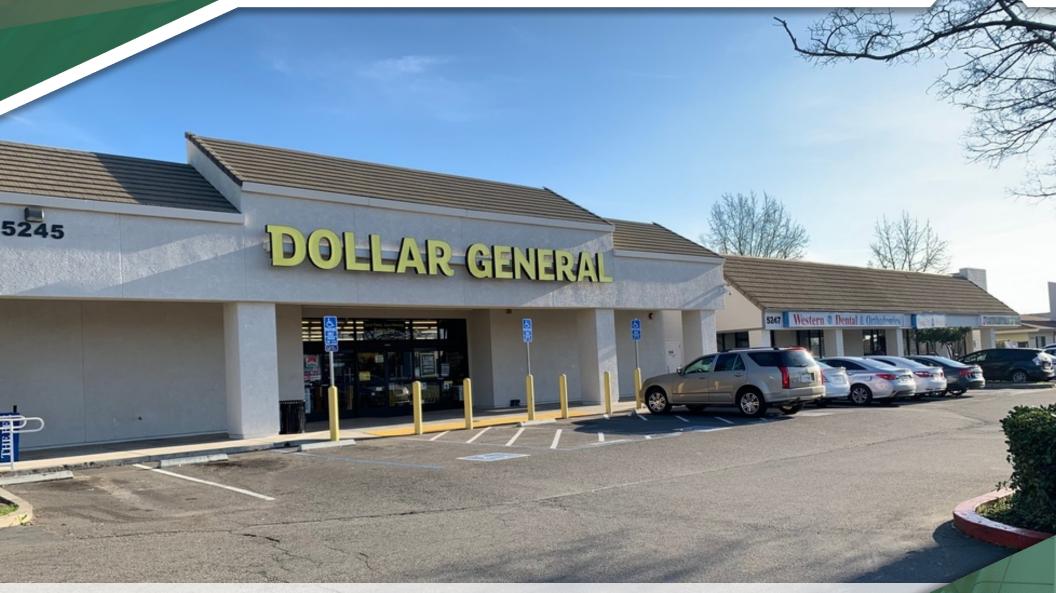

#### **PROPERTY HIGHLIGHTS**

- Neighborhood Center Surrounded by High Density
- Easy Access to Highway 80
- Close to Dollar General, Carls Jr., Western Dental, CVS, Safeway, Starbucks, & McDonald's
- Located 1.5 Miles from Mercy San Juan Medical Center

### **RETAILER MAP** 5229 Elkhorn Blvd Sacramento, CA

The information in this document was obtained from sources we deem reliable; however, no warranty or representation, expressed or implied, is made as to the accuracy of the information contained herein.