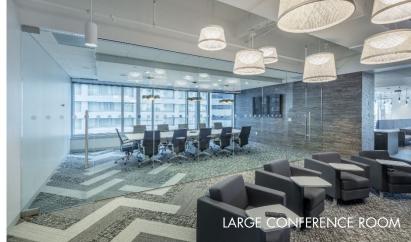

### **121 WEST TRADE**

121 West Trade is a 334,368 square-foot office tower located in Uptown Charlotte. This 31-story tower offers distinct Class A office space with all of Charlotte's best dining, entertainment and amenities just steps away. The building has new state-of-the-art upgrades including a Tenant Hub, lounge area with free gourmet coffee, conference and training center, renovated common corridors, updated tenant restrooms, refreshed lobby, and the addition of Reid's Fine Foods. 121 West Trade offers a variety of spaces to fit the requirements of diverse office users. This iconic and classic building offers flexibility and quality that is unmatched in Uptown Charlotte.