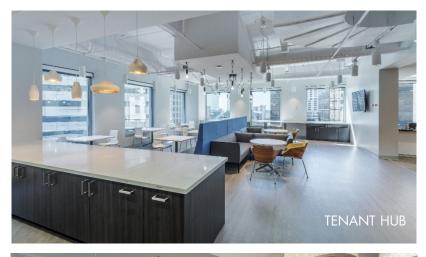

### **121 WEST TRADE**

121 West Trade is a 334,368 square-foot office tower located in Uptown Charlotte. This 31-story tower offers distinct Class A office space with all of Charlotte's best dining, entertainment and amenities just steps away. The building has new state-of-the-art upgrades including a Tenant Hub, lounge area with free gourmet coffee, conference and training center, renovated common corridors, updated tenant restrooms, refreshed lobby, and the addition of Reid's Fine Foods. 121 West Trade offers a variety of spaces to fit the requirements of diverse office users. This iconic and classic building offers flexibility and quality that is unmatched in Uptown Charlotte.

# of Stories: 31

Parking: 0.5 per 1,000 PSF

Amenities: Charlotte City Club, Reid's Fine Foods,

The Cut Barbershop, and Tenant Hub

Available SF: 2,500 - 63,864 RSF contiguous

Lease Rate: \$32.00 PSF Full Service