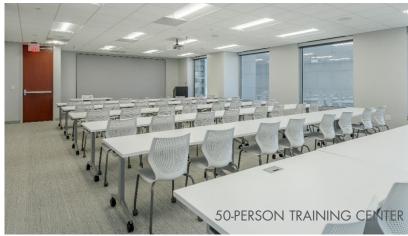

### **121 WEST TRADE**

121 West Trade is a 334,368 square-foot office tower located in Uptown Charlotte. This 31-story tower offers distinct Class A office space with all of Charlotte's best dining, entertainment and amenities just steps away. The building has new state-of-the-art upgrades including a Tenant Hub, lounge area with free gourmet coffee, conference and training center, renovated common corridors, updated tenant restrooms, refreshed lobby, and the addition of Reid's Fine Foods. 121 West Trade offers a variety of spaces to fit the requirements of diverse office users. This iconic and classic building offers flexibility and quality that is unmatched in Uptown Charlotte.