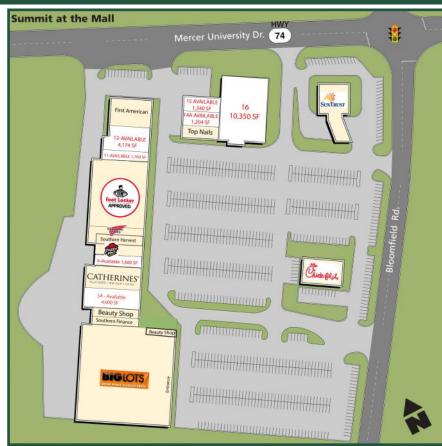

### Summit at the Mall

| DESCRIPTION:                    | A 10,350 square foot restaurant in the Summit at the Mall Shopping Center<br>Olive Garden vacated 1st quarter 2018 |                                                                     |  |
|---------------------------------|--------------------------------------------------------------------------------------------------------------------|---------------------------------------------------------------------|--|
| LOCATION:                       |                                                                                                                    | oss from Macon Mall at Bloomfield Road and Mercer University Drive. |  |
| TRAFFIC COUNT:                  | 27,300 Mero                                                                                                        | cer University Dr.                                                  |  |
|                                 | 10,500± Blo                                                                                                        | omfield Rd                                                          |  |
| SEATING:                        | 270 seating                                                                                                        | capacity                                                            |  |
| PARKING:                        | Ample comr                                                                                                         | non parking in center                                               |  |
| UTILITIES:                      | All utilities available                                                                                            |                                                                     |  |
| ESTIMATED REAL<br>ESTATE TAXES: | Insurance                                                                                                          | \$ 1.31 psf<br>\$ .25 psf<br>\$ 1.25 psf                            |  |
| NFARBY                          |                                                                                                                    |                                                                     |  |

**BUSINESSES:** Big Lots, SunTrust Bank, Fott Locker, Catherine's, Burger King, Chick-Fil-A, Krystal's, O'Charley's, Burlington Coat Factory, Ole Times Country Buffet, B Turner's, Dry Falls Outfitters, Macy's, and Shark's Fish & Chicken Chicago Style.