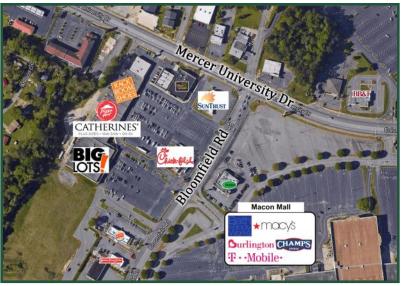

### Summit at the Mall

| DESCRIPTION:                    | A 10,350 square foot restaurant in the Summit at the Mall Shopping Center<br>Olive Garden vacated 1st quarter 2018 |                                                                     |  |
|---------------------------------|--------------------------------------------------------------------------------------------------------------------|---------------------------------------------------------------------|--|
| LOCATION:                       |                                                                                                                    | oss from Macon Mall at Bloomfield Road and Mercer University Drive. |  |
| TRAFFIC COUNT:                  | 27,300 Mero                                                                                                        | cer University Dr.                                                  |  |
|                                 | 10,500± Blo                                                                                                        | omfield Rd                                                          |  |
| SEATING:                        | 270 seating                                                                                                        | capacity                                                            |  |
| PARKING:                        | Ample comr                                                                                                         | non parking in center                                               |  |
| UTILITIES:                      | All utilities available                                                                                            |                                                                     |  |
| ESTIMATED REAL<br>ESTATE TAXES: | Insurance                                                                                                          | \$ 1.31 psf<br>\$ .25 psf<br>\$ 1.25 psf                            |  |
| NFARBY                          |                                                                                                                    |                                                                     |  |

**BUSINESSES:** Big Lots, SunTrust Bank, Fott Locker, Catherine's, Burger King, Chick-Fil-A, Krystal's, O'Charley's, Burlington Coat Factory, Ole Times Country Buffet, B Turner's, Dry Falls Outfitters, Macy's, and Shark's Fish & Chicken Chicago Style.