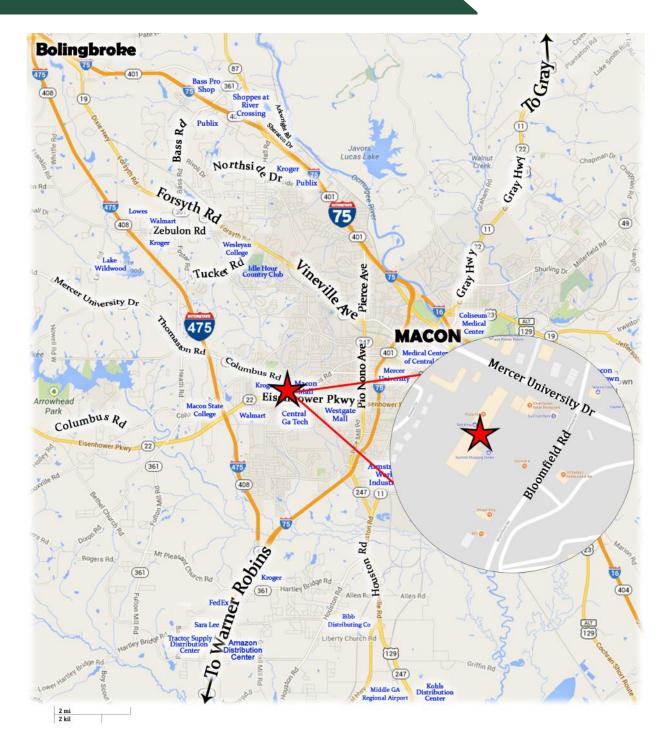

### Summit at the Mall

| DESCRIPTION:                    | A 10,350 square foot restaurant in the Summit at the Mall Shopping Center<br>Olive Garden vacated 1st quarter 2018 |                                                                     |  |
|---------------------------------|--------------------------------------------------------------------------------------------------------------------|---------------------------------------------------------------------|--|
| LOCATION:                       |                                                                                                                    | oss from Macon Mall at Bloomfield Road and Mercer University Drive. |  |
| TRAFFIC COUNT:                  | 27,300 Mero                                                                                                        | cer University Dr.                                                  |  |
|                                 | 10,500± Blo                                                                                                        | omfield Rd                                                          |  |
| SEATING:                        | 270 seating                                                                                                        | capacity                                                            |  |
| PARKING:                        | Ample comr                                                                                                         | non parking in center                                               |  |
| UTILITIES:                      | All utilities available                                                                                            |                                                                     |  |
| ESTIMATED REAL<br>ESTATE TAXES: | Insurance                                                                                                          | \$ 1.31 psf<br>\$ .25 psf<br>\$ 1.25 psf                            |  |
| NFARBY                          |                                                                                                                    |                                                                     |  |