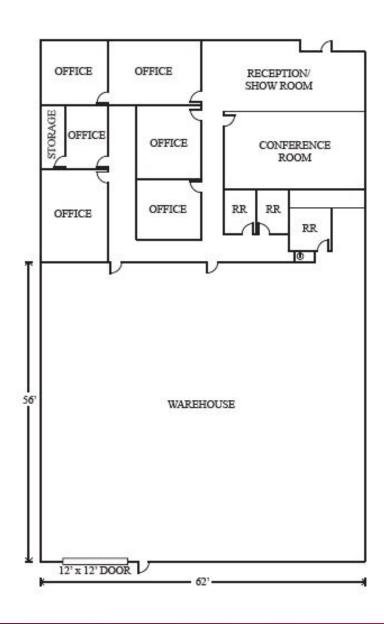

## **FLOOR PLAN**

#### PROPERTY INFORMATION:

- 6,134±SF industrial condominium unit
- 2,550±SF office (42%)
- 3,584±SF warehouse (58%)
- Recently updated/expanded office including reception, conference room, six (6) private offices and two (2) restrooms
- Warehouse has 12' x 12' roll-up truck door, restroom and sink/coffee bar
- Located in upscale Silver Creek Business Park with easy access to I-101