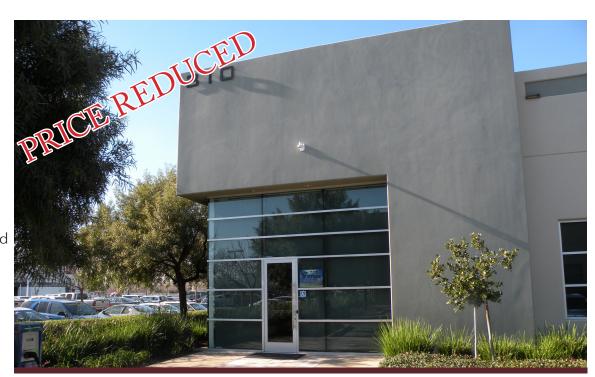

# FOR SALE - PRICE REDUCTION 310 PIERCY ROAD, SAN JOSE, CA

#### PROPERTY INFORMATION:

- 6,134±SF industrial condominium unit
- 2,550±SF office (42%)
- 3,584±SF warehouse (58%)
- Recently updated/expanded office including reception, conference room, six (6) private offices and two (2) restrooms
- Warehouse has 12' x 12' roll-up truck door, restroom and sink/coffee bar
- Located in upscale Silver Creek Business Park with easy access to I-101