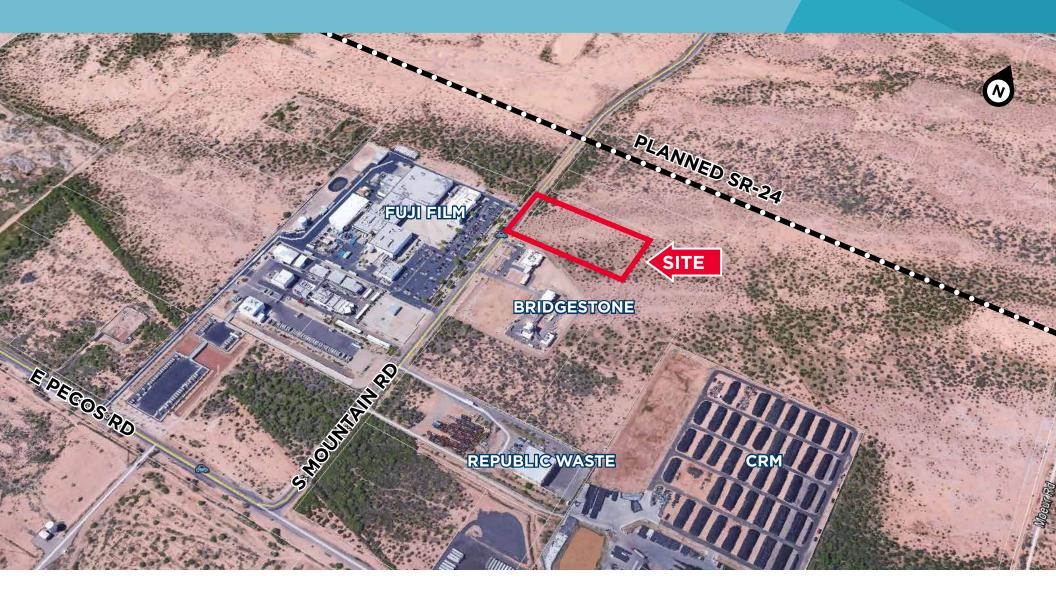

# Industrial Development/User Site

6447 South Mountain Road / Mesa, Arizona /±4.98Acres

## Industrial Development/User Site

6447 South Mountain Road / Mesa, Arizona /±4.98Acres

### Site Features

| Location:   | 6447 South Mountain Road, Mesa, AZ                                       |
|-------------|--------------------------------------------------------------------------|
| Land size:  | ±4.98Acres                                                               |
| Zoning:     | GI (Formerly M2)                                                         |
| Utilities:  | Electricity - SRP;<br>Water/Sewer - City of Mesa;<br>Gas - Southwest Gas |
| Dimensions: | 305 ft x 650ft                                                           |
| Parcel #:   | 304-34-928A                                                              |
| Price:      | \$5.00/SF                                                                |
| Other:      | Close proximity to SR-24 and Loop-202                                    |
|             |                                                                          |