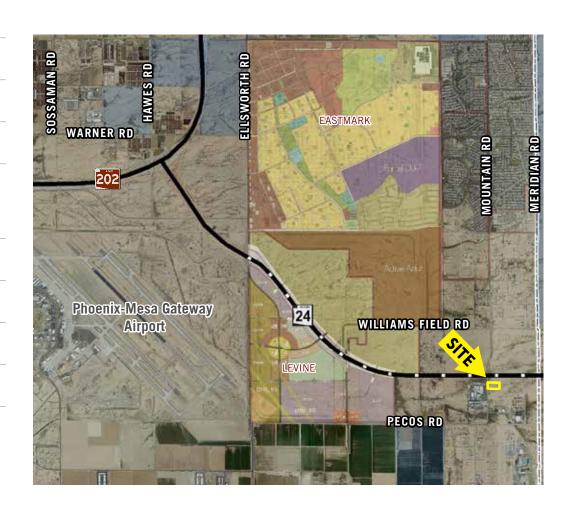

# Industrial Development/User Site

6447 South Mountain Road / Mesa, Arizona /±4.98Acres

## Industrial Development/User Site

6447 South Mountain Road / Mesa, Arizona /±4.98Acres

### Site Features

| Location:   | 6447 South Mountain Road, Mesa, AZ                                       |
|-------------|--------------------------------------------------------------------------|
| Land size:  | ±4.98Acres                                                               |
| Zoning:     | GI (Formerly M2)                                                         |
| Utilities:  | Electricity - SRP;<br>Water/Sewer - City of Mesa;<br>Gas - Southwest Gas |
| Dimensions: | 305 ft x 650ft                                                           |
| Parcel #:   | 304-34-928A                                                              |
| Price:      | \$5.00/SF                                                                |
| Other:      | Close proximity to SR-24 and Loop-202                                    |
|             |                                                                          |