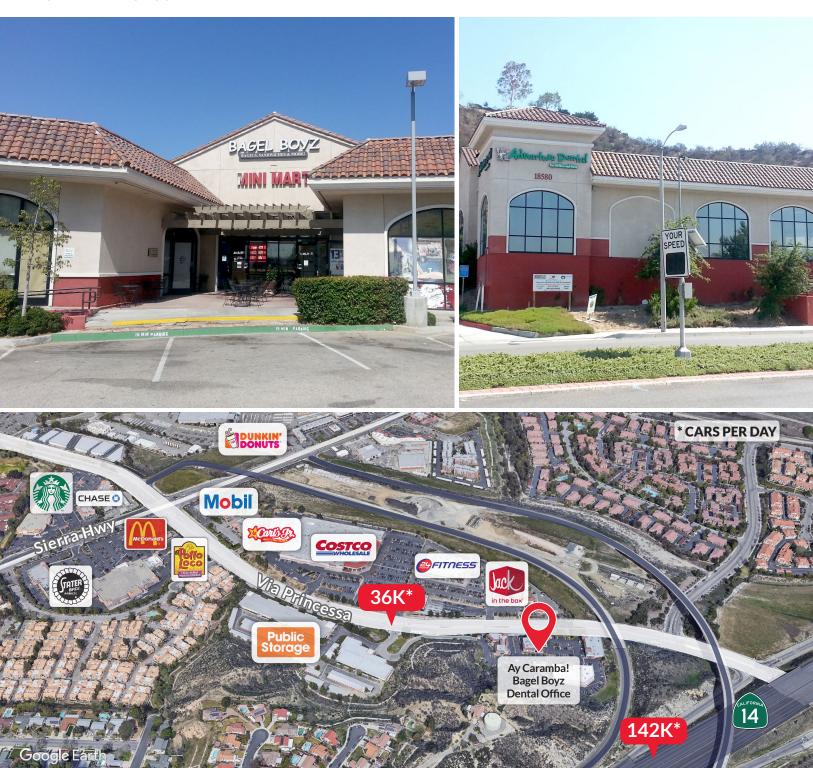

### **PROPERTY HIGHLIGHTS**

- Neighbors include Costco, Stater Bros., Starbucks, Jack in the Box, 24 Hour Fitness, Mc Donalds, and El Pollo Loco
- Retail or Restaurant Location
- Easy Access to the 14 Freeway
- Raw Space Waiting for Plans

### **PROPERTY PHOTOS**