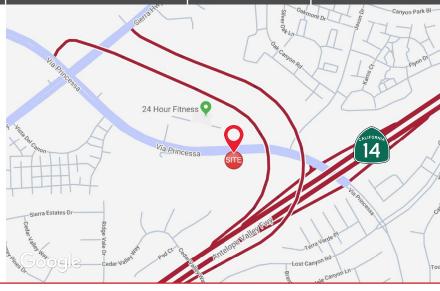

### **PROPERTY HIGHLIGHTS**

- Neighbors include Costco, Stater Bros., Starbucks, Jack in the Box, 24 Hour Fitness, Mc Donalds, and El Pollo Loco
- Retail or Restaurant Location
- Easy Access to the 14 Freeway
- Raw Space Waiting for Plans