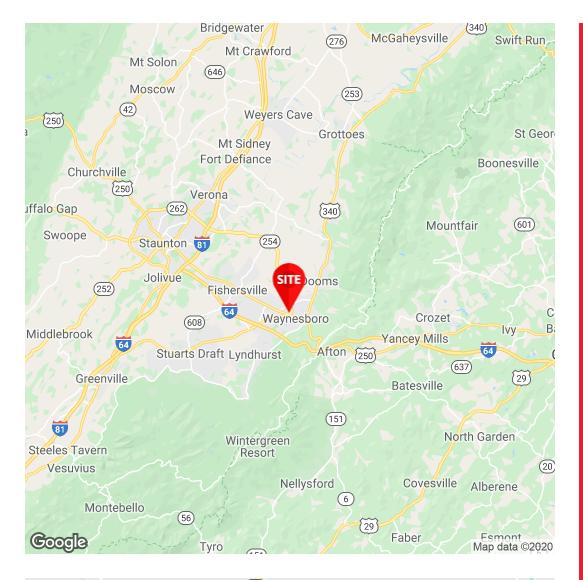

#### **PROPERTY OVERVIEW**

Waynesboro serves as entrance and exit to Blue Ridge Skyline Drive. Gateway Park Shopping Center is located between all Waynesboro public schools and recreational fields including Waynesboro High School currently being renovated - across from Gateway Park Shopping Center. \$10 million Natural History/Science Museum planned for construction in Waynesboro - proximity to Gateway Park Shopping Center

#### **PROPERTY HIGHLIGHTS**

- 9,554 SF Available (subdividable)
- Signalized intersection with 5 curb cuts
- Located 2 miles from I-64 at major Waynesboro Crossroads (Rosser Avenue -Broad Street - Main Street)
- Serving Staunton, Fishersville, and Charlottesville MSA's
- 13,000 rooftops within 10 minutes
- · Pylon signage