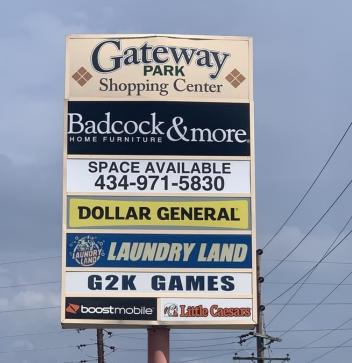

#### **OFFERING SUMMARY**

**Available SF:** 9,554 SF

**Lease Rate:** Negotiable

Year Built: 1965

**Building Size:** 42,975 SF

Zoning: H-B

#### **PROPERTY HIGHLIGHTS**

- 9,554 SF Available (subdividable)
- Signalized intersection with 5 curb cuts
- Located 2 miles from I-64 at major Waynesboro Crossroads (Rosser Avenue -Broad Street - Main Street)
- Serving Staunton, Fishersville, and Charlottesville MSA's
- 13,000 rooftops within 10 minutes
- · Pylon signage

### **ADDITIONAL PHOTOS**

DIVARIS REAL ESTATE INC // 200 SOUTH 10TH STREET, SUITE 1010, RICHMOND, VA 23219 // DIVARIS.COM

ADDITIONAL PHOTOS // 3

1301 - 1327 WEST BROAD STREET, WAYNESBORO, VA 22980

SITE PLAN