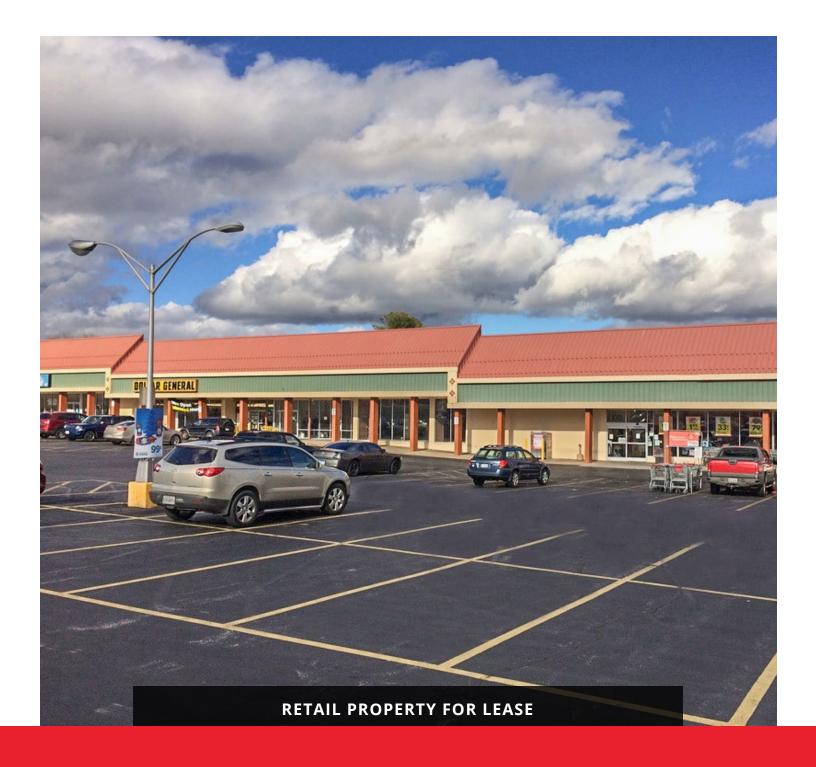

#### **PROPERTY OVERVIEW**

#### **OFFERING SUMMARY**

**Available SF:** 9,554 SF

**Lease Rate:** Negotiable

Year Built: 1965

**Building Size:** 42,975 SF

Zoning: H-B

#### **PROPERTY OVERVIEW**

Waynesboro serves as entrance and exit to Blue Ridge Skyline Drive. Gateway Park Shopping Center is located between all Waynesboro public schools and recreational fields including Waynesboro High School currently being renovated - across from Gateway Park Shopping Center. \$10 million Natural History/Science Museum planned for construction in Waynesboro - proximity to Gateway Park Shopping Center