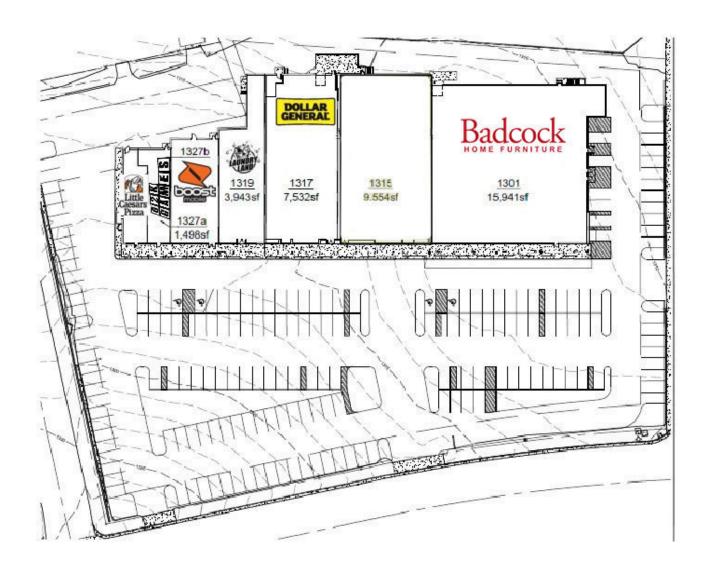

#### **OFFERING SUMMARY**

**Available SF:** 9,554 SF

**Lease Rate:** Negotiable

Year Built: 1965

**Building Size:** 42,975 SF

Zoning: H-B

#### **PROPERTY HIGHLIGHTS**

- 9,554 SF Available (subdividable)
- Signalized intersection with 5 curb cuts
- Located 2 miles from I-64 at major Waynesboro Crossroads (Rosser Avenue -Broad Street - Main Street)
- Serving Staunton, Fishersville, and Charlottesville MSA's
- 13,000 rooftops within 10 minutes
- · Pylon signage

### **ADDITIONAL PHOTOS**

DIVARIS REAL ESTATE INC // 200 SOUTH 10TH STREET, SUITE 1010, RICHMOND, VA 23219 // DIVARIS.COM

ADDITIONAL PHOTOS // 3

1301 - 1327 WEST BROAD STREET, WAYNESBORO, VA 22980

SITE PLAN