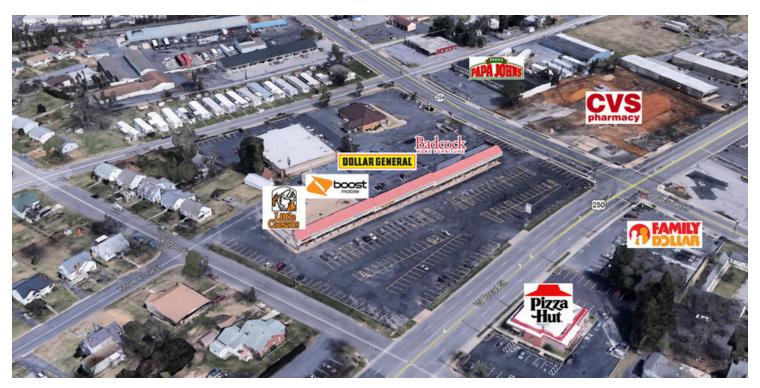

#### **PROPERTY OVERVIEW**

Waynesboro serves as entrance and exit to Blue Ridge Skyline Drive. Gateway Park Shopping Center is located between all Waynesboro public schools and recreational fields including Waynesboro High School currently being renovated - across from Gateway Park Shopping Center. \$10 million Natural History/Science Museum planned for construction in Waynesboro - proximity to Gateway Park Shopping Center

#### **PROPERTY HIGHLIGHTS**

- 9,554 SF Available (subdividable)
- Signalized intersection with 5 curb cuts
- Located 2 miles from I-64 at major Waynesboro Crossroads (Rosser Avenue -Broad Street - Main Street)
- Serving Staunton, Fishersville, and Charlottesville MSA's
- 13,000 rooftops within 10 minutes
- · Pylon signage