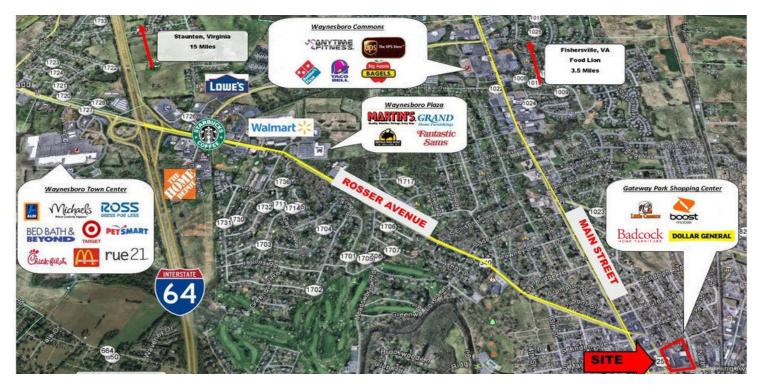

#### **PROPERTY OVERVIEW**

Waynesboro serves as entrance and exit to Blue Ridge Skyline Drive. Gateway Park Shopping Center is located between all Waynesboro public schools and recreational fields including Waynesboro High School currently being renovated - across from Gateway Park Shopping Center. \$10 million Natural History/Science Museum planned for construction in Waynesboro - proximity to Gateway Park Shopping Center

#### **PROPERTY HIGHLIGHTS**

- 9,554 SF Available (subdividable)
- Signalized intersection with 5 curb cuts
- Located 2 miles from I-64 at major Waynesboro Crossroads (Rosser Avenue -Broad Street - Main Street)
- Serving Staunton, Fishersville, and Charlottesville MSA's
- 13,000 rooftops within 10 minutes
- · Pylon signage