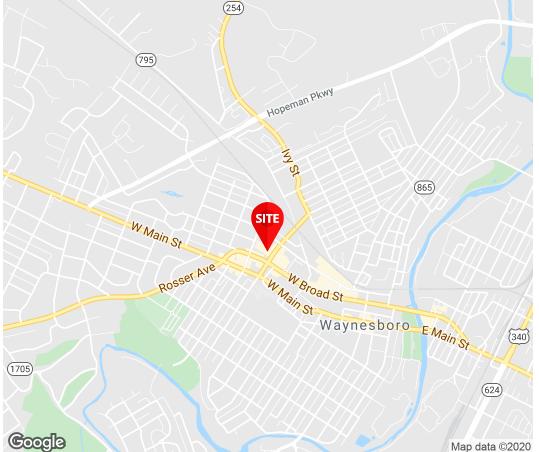

#### **PROPERTY OVERVIEW**

Waynesboro serves as entrance and exit to Blue Ridge Skyline Drive. Gateway Park Shopping Center is located between all Waynesboro public schools and recreational fields including Waynesboro High School currently being renovated - across from Gateway Park Shopping Center. \$10 million Natural History/Science Museum planned for construction in Waynesboro - proximity to Gateway Park Shopping Center

#### **PROPERTY HIGHLIGHTS**

- 9,554 SF Available (subdividable)
- Signalized intersection with 5 curb cuts
- Located 2 miles from I-64 at major Waynesboro Crossroads (Rosser Avenue -Broad Street - Main Street)
- Serving Staunton, Fishersville, and Charlottesville MSA's
- 13,000 rooftops within 10 minutes
- · Pylon signage