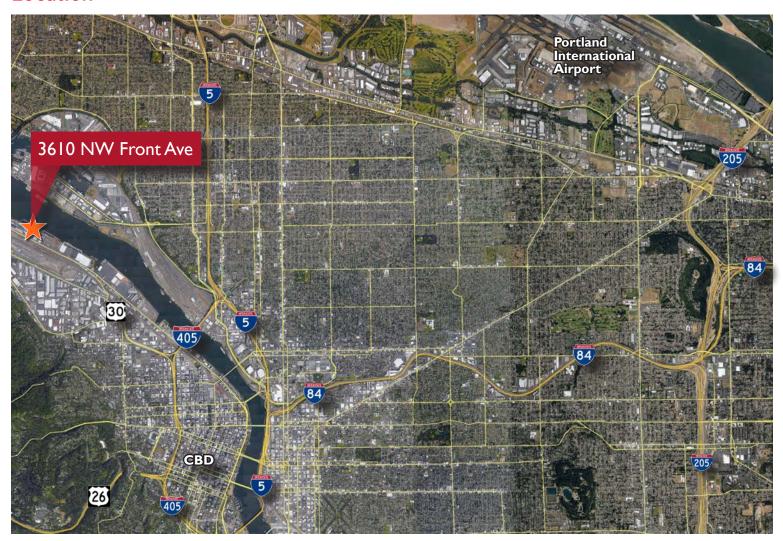

## Location

| То          | Miles | Minutes |
|-------------|-------|---------|
| I-405       | 1.5   | 3       |
| I-5         | 2.5   | 4       |
| I-84        | 3.9   | 6       |
| Airport     | 15    | 25      |
| Central CBD | 2.5   | 5       |