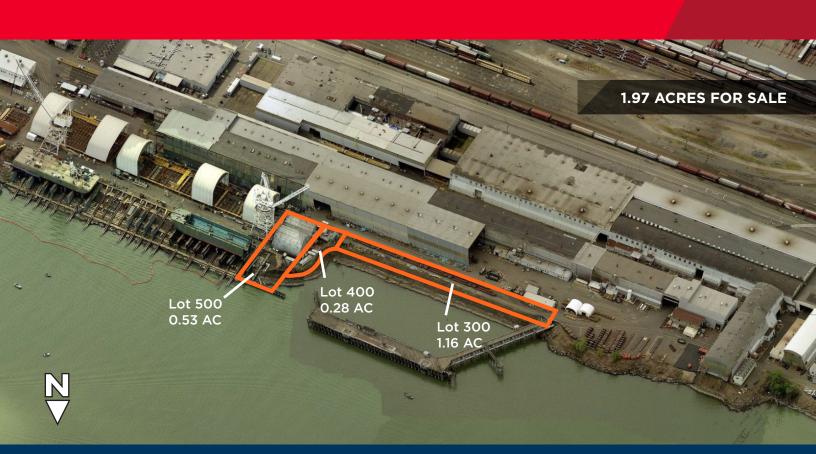

## **Property Highlights**

Site Size

1.97 Acres in 3 tax lots (1.16, 0.28 and 0.53 Acres)
1.32 acres net usable above the high water mark

Improvements

1.16 Acre parcel contains boat dock
0.28 and 0.53 Acre parcels contain two quonset huts