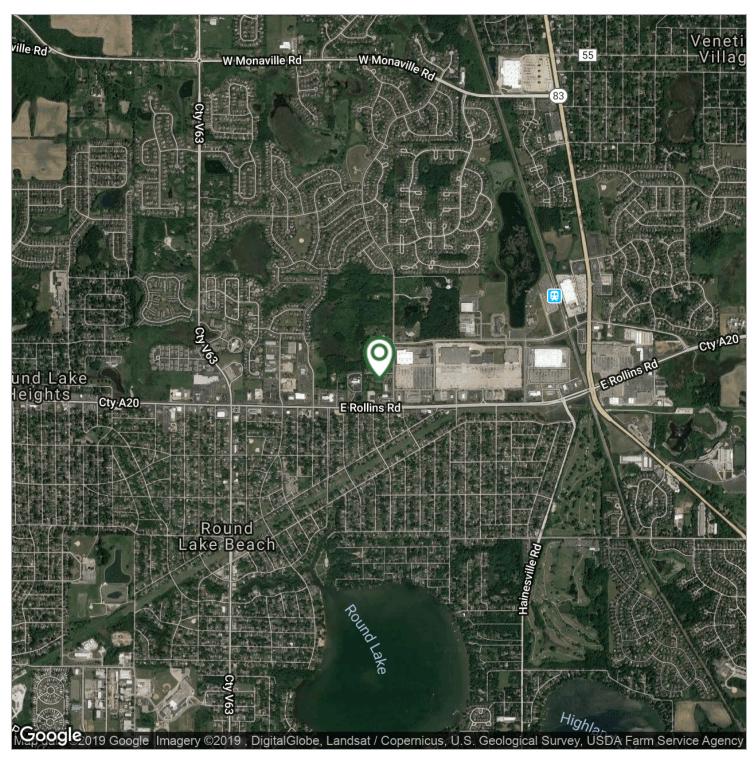

#### **LOCATION OVERVIEW**

Situated just south of Rollins Road and West of the Primary intersection of Route 83 and Rollins Road. The property is directly across from A Kohl's Department Store anchored Center, and continues west along Acre Cout.

Rollins Road and Orchard Lane

155 E ACRE STREET/1784 N. ORCHARD LANE, ROUND LAKE BEACH, IL 60073 // LAND FOR SALE