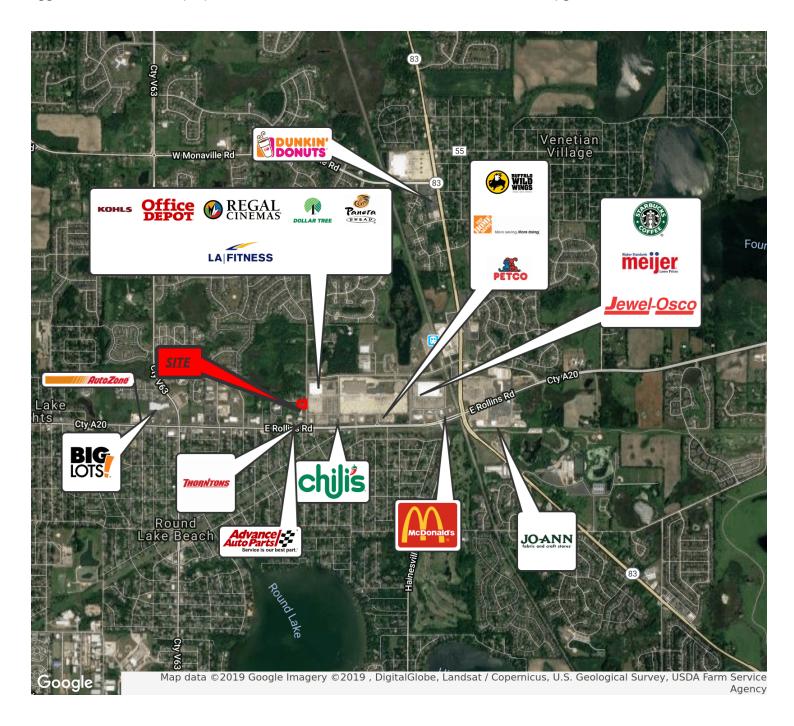

#### **PROPERTY OVERVIEW**

The property is just north of Thornton's Gas Station and Advance Auto Parts, and is surrounded by national tenants. The Round Lake Beach Police Station is just north of the site.

#### **LOCATION OVERVIEW**

Situated just south of Rollins Road and West of the Primary intersection of Route 83 and Rollins Road. The property is directly across from A Kohl's Department Store anchored Center, and continues west along Acre Cout.

#### **OFFERING SUMMARY**

The

Sale Price:

\$5.00 / SF

The property is just north of Thornton's Gas Station and Advance Auto Parts, and is surrounded by national tenants. The Round Lake Beach Police Station is just north of the site.