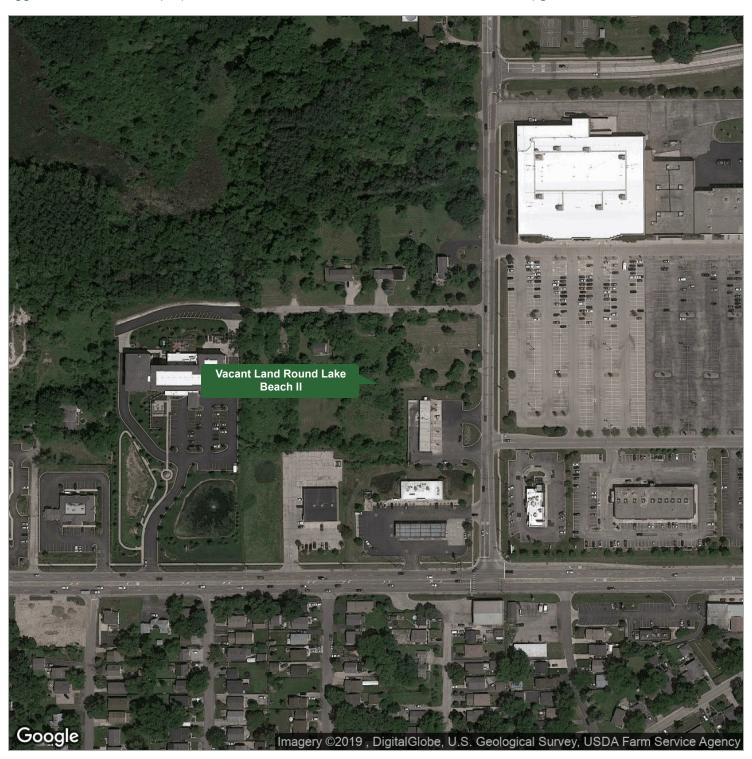

#### **LOCATION INFORMATION**

Building Name Vacant Land Round Lake Beach II
Street Address 155 E Acre Street/1784 N. Orchard Lane

City, State, Zip Round Lake Beach, IL 60073
County/Township Lake
Market North west Lake County
Submarket Round Lake area