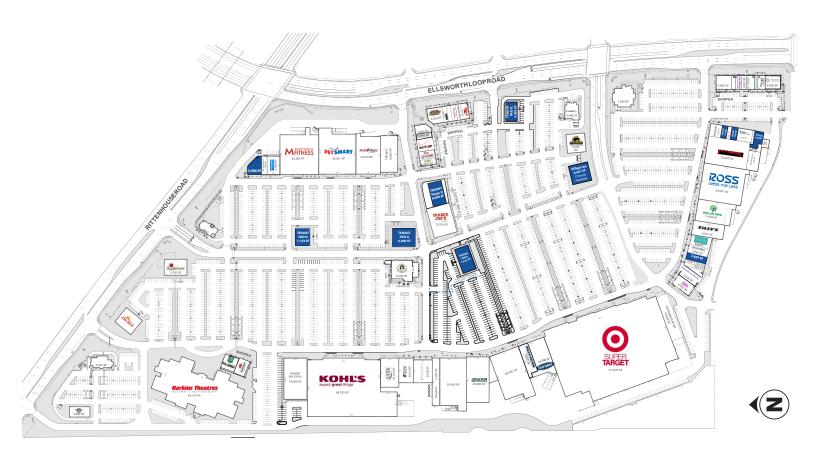

**Alec Miller** 

D 480 423 7955 C 480 531 0369

2720 E Camelback Road Suite 150 Phoenix, AZ 85016

| #       | TENANT                                                   | SIZE     |
|---------|----------------------------------------------------------|----------|
| Shops A |                                                          |          |
| 1       | Alliance Urgent Care                                     | 3,905 sf |
| 4       | Great Clips                                              | 1,000 sf |
| 6       | Massage Envy                                             | 3,000 sf |
| 8       | Sprint                                                   | 2,175 sf |
| 10      | Tips and Toes                                            | 1,425 sf |
| 11      | The Joint                                                | 1,495 sf |
| 13      | Pacific Dental                                           | 3,950 sf |
| Shops B |                                                          |          |
| B101    | Torrid                                                   | 3,000 sf |
| B102    | Pressed for Time<br>Coming Available<br>(Do Not Disturb) | 1,230 sf |
| B103    | V's Barber Shop                                          | 1,000 sf |
| B104    | Available                                                | 1,500 sf |
| B105    | 360 PT                                                   | 3,500 sf |
| B106    | Available                                                | 2,800 sf |

| #       | TENANT                                                   | SIZE     |
|---------|----------------------------------------------------------|----------|
| Shops C |                                                          |          |
| 1-2     | Maurice's                                                | 4,000 sf |
| 3       | Americas Best Eyewear                                    | 3,500 sf |
| 4       | Downeast Basics <i>Coming Available</i> (Do Not Disturb) | 2,826 sf |
| 5       | GNC                                                      | 1,350 sf |
| 6       | Sally Beauty                                             | 1,350 sf |
| 7       | Bath & Body Works                                        | 3,500 sf |
| 8       | Justice                                                  | 4,500 sf |
| Shops D |                                                          |          |
| 1       | Available                                                | 6,000 sf |
| Shops E |                                                          |          |
|         | Available                                                | 3,980 sf |
| 3       | Bikes Direct                                             | 1,840 sf |
| 4-6     | Frazee Paints                                            | 4,555 sf |
| Shops F |                                                          |          |
| 1       | Subway                                                   | 1,845 sf |
| 2       | Crumbl Cookies                                           | 1,240 sf |
| 3       | Data Doctors                                             | 1,283 sf |
|         |                                                          |          |

| #       | TENANT             | SIZE     |
|---------|--------------------|----------|
| 5       | Verizon            | 3,803 sf |
| 7       | Nekter Juice Bar   | 1,768 sf |
| 8       | Chipotle           | 2,400 sf |
| Shops G |                    |          |
| 1       | Paradise Bakery    | 4,500 sf |
| 4       | 2 B Wireless       | 1,400 sf |
| 5       | Yogurt Jungle      | 1,200 sf |
| 6       | Thai Chili         | 1,600 sf |
| 7       | Ahipoke Bowl       | 1,493 sf |
| 8       | Smashburger        | 2,200 sf |
| Shops H |                    |          |
| 1       | Pita Jungle        | 4,150 sf |
| 3-5     | Sauce              | 3,747 sf |
| Pads    |                    |          |
| Α       | Olive Garden       | 7,582 sf |
| В       | Chase Bank         | 5,608 sf |
| С       | Buffalo Wild Wings | 8,000 sf |
|         |                    |          |

| #         | TENANT                                                     | SIZE      |
|-----------|------------------------------------------------------------|-----------|
| D         | Village Inn<br><i>Coming Available</i><br>(Do Not Disturb) | 4,441 sf  |
| F         | Trader Joe's                                               | 12,578 sf |
| G         | Available / Buildable                                      | 6,000 sf  |
| Н         | Barrio Queen                                               | 8,000 sf  |
| 1         | In-N-Out                                                   | 4,000 sf  |
| J         | Del Taco                                                   | 7,000 sf  |
| K         | Chick-Fil-A                                                | 4,225 sf  |
| L         | Barro's                                                    | 4,000 sf  |
| М         | Applebee's                                                 | 7,000 sf  |
| R         | Available / Buildable                                      | 4,300 sf  |
| N         | Available / Buildable                                      | 7,153 sf  |
| Р         | Available / Buildable                                      | 7,475 sf  |
| Major     |                                                            |           |
| Partial G | Skechers                                                   | 5,854 sf  |
|           |                                                            |           |