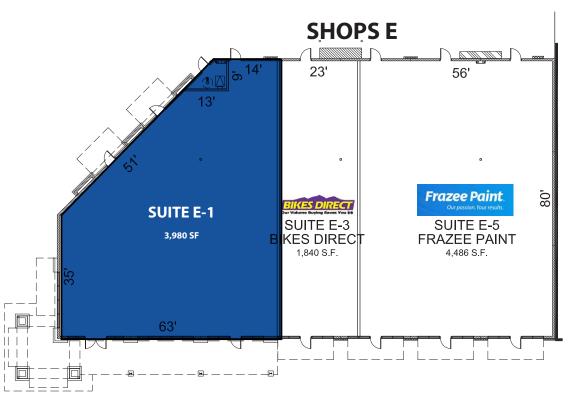

| #       | TENANT                                                   | SIZE     |
|---------|----------------------------------------------------------|----------|
| Shops C |                                                          |          |
| 1-2     | Maurice's                                                | 4,000 sf |
| 3       | Americas Best Eyewear                                    | 3,500 sf |
| 4       | Downeast Basics <i>Coming Available</i> (Do Not Disturb) | 2,826 sf |
| 5       | GNC                                                      | 1,350 sf |
| 6       | Sally Beauty                                             | 1,350 sf |
| 7       | Bath & Body Works                                        | 3,500 sf |
| 8       | Justice                                                  | 4,500 sf |
| Shops D |                                                          |          |
| 1       | Available                                                | 6,000 sf |
| Shops E |                                                          |          |
|         | Available                                                | 3,980 sf |
| 3       | Bikes Direct                                             | 1,840 sf |
| 4-6     | Frazee Paints                                            | 4,555 sf |
| Shops F |                                                          |          |
| 1       | Subway                                                   | 1,845 sf |
| 2       | Crumbl Cookies                                           | 1,240 sf |
| 3       | Data Doctors                                             | 1,283 sf |
|         |                                                          |          |