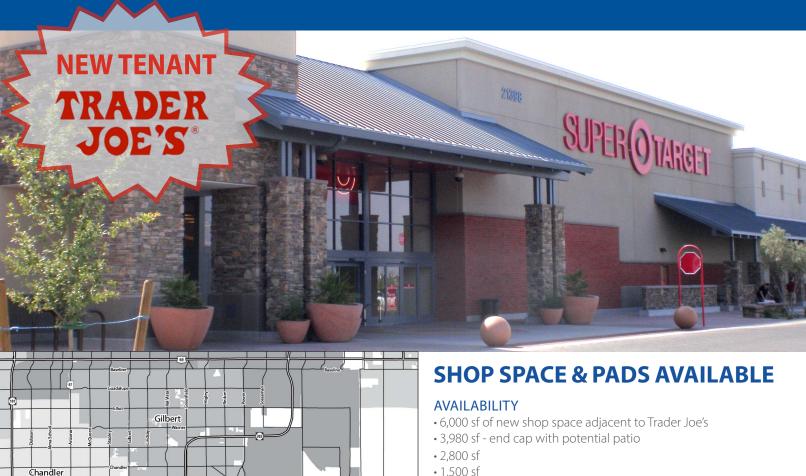

## Queen Creek Marketplace

- 1,500 sf
- 1,230 sf (coming available do not disturb)

## **FEATURES**

The project features a tenant mix of over 35 national retailers including Super-Target, Kohl's, TJ Maxx, Ross and Harkins.