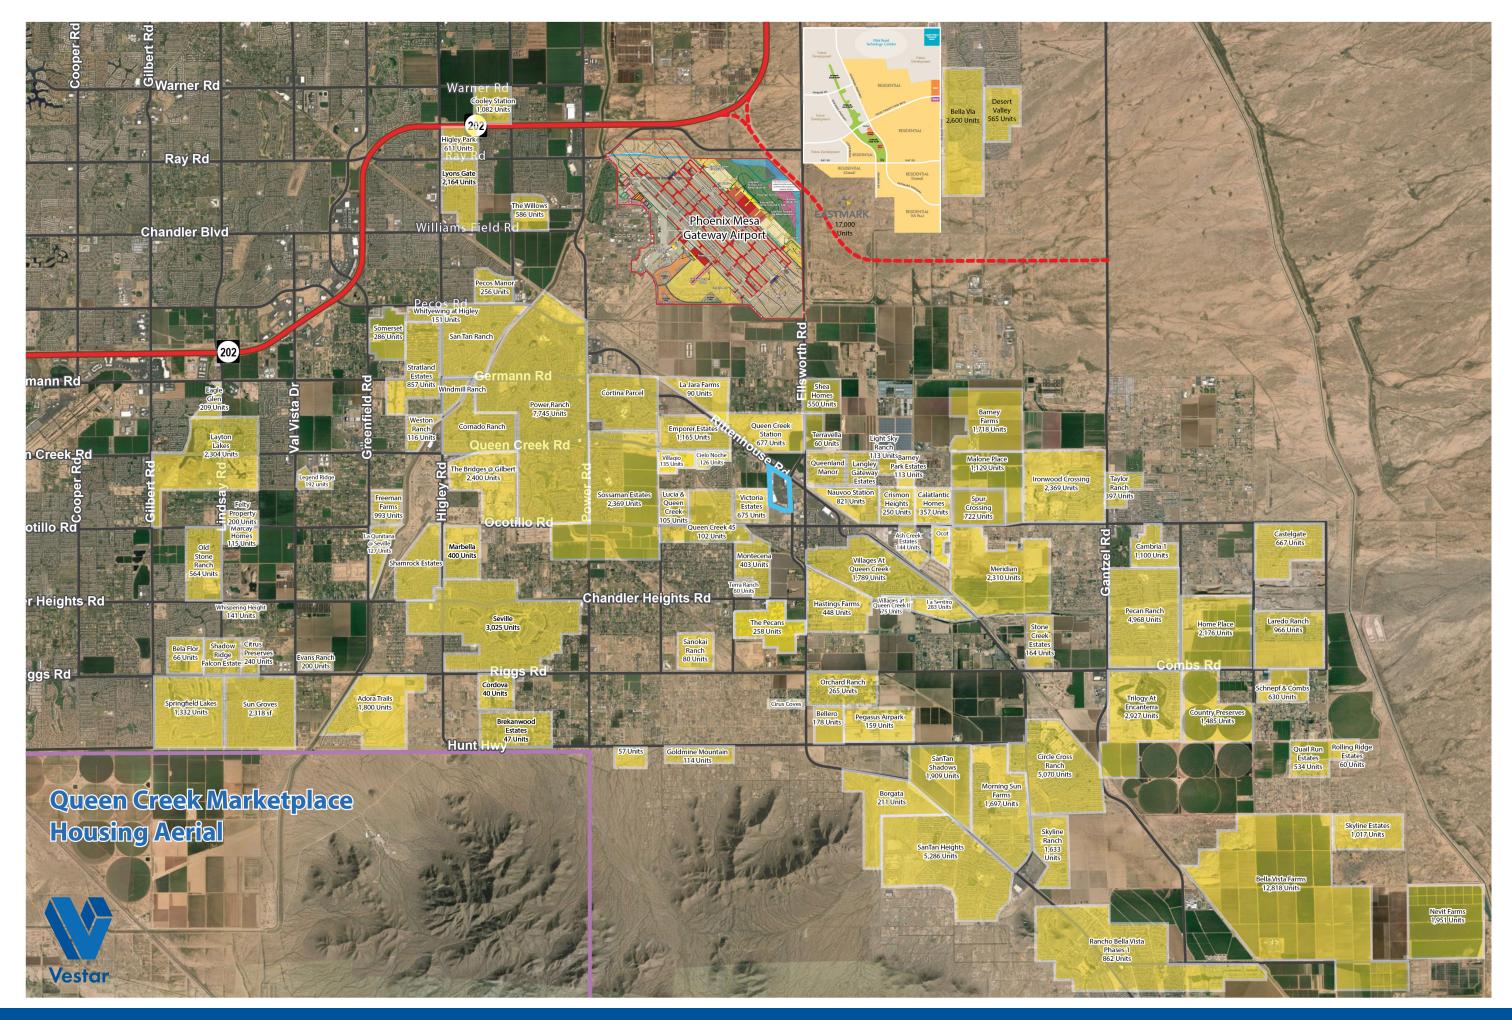

| 7,000 sf  |
| R         | Available / Buildable                                      | 4,300 sf  |
| N         | Available / Buildable                                      | 7,153 sf  |
| Р         | Available / Buildable                                      | 7,475 sf  |
| Major     |                                                            |           |
| Partial G | Skechers                                                   | 5,854 sf  |
|           |                                                            |           |

















020 Avison Young - Arizona, LTD. All rights reserved. E. & O.E.: The information contained herein was obtained from sources which we deem reliable and, while thought to be correct, is not guaranteed by Avison Young





| Rd                                           | 1 mi radi   | us    | 3 mi radi   | ius   | 5 mi radi   | ius  |
|----------------------------------------------|-------------|-------|-------------|-------|-------------|------|
|                                              |             |       |             |       |             |      |
| Population                                   |             |       |             |       |             |      |
| Estimated Population (2020)                  | 8,133       |       | 46,566      |       | 127,019     |      |
| Projected Population (2025)                  | 8,782       |       | 50,270      |       | 139,645     |      |
| Census Population (2010)                     | 3,649       |       | 26,854      |       | 83,844      |      |