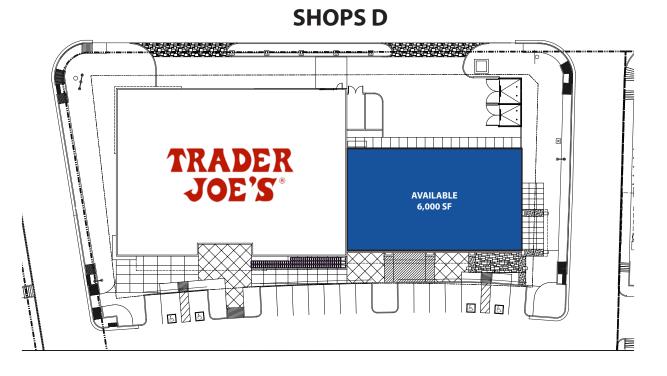

| #       | TENANT                                                   | SIZE     |
|---------|----------------------------------------------------------|----------|
| Shops C |                                                          |          |
| 1-2     | Maurice's                                                | 4,000 sf |
| 3       | Americas Best Eyewear                                    | 3,500 sf |
| 4       | Downeast Basics <i>Coming Available</i> (Do Not Disturb) | 2,826 sf |
| 5       | GNC                                                      | 1,350 sf |
| 6       | Sally Beauty                                             | 1,350 sf |
| 7       | Bath & Body Works                                        | 3,500 sf |
| 8       | Justice                                                  | 4,500 sf |
| Shops D |                                                          |          |
| 1       | Available                                                | 6,000 sf |
| Shops E |                                                          |          |
|         | Available                                                | 3,980 sf |
| 3       | Bikes Direct                                             | 1,840 sf |
| 4-6     | Frazee Paints                                            | 4,555 sf |
| Shops F |                                                          |          |
| 1       | Subway                                                   | 1,845 sf |
| 2       | Crumbl Cookies                                           | 1,240 sf |
| 3       | Data Doctors                                             | 1,283 sf |
|         |                                                          |          |