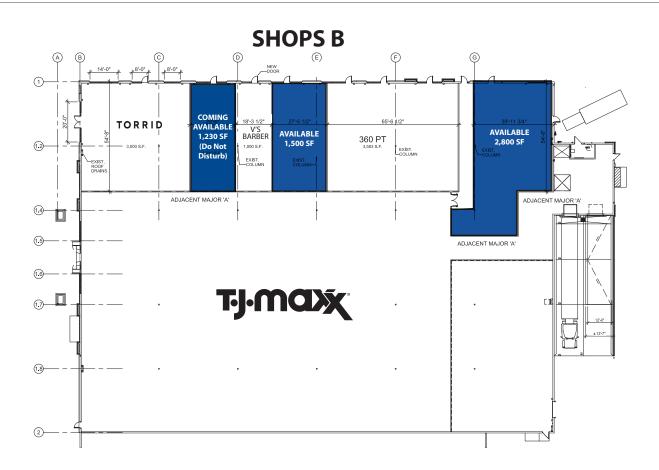

**Alec Miller** 

D 480 423 7955 C 480 531 0369

2720 E Camelback Road Suite 150 Phoenix, AZ 85016

| #       | TENANT                                                   | SIZE     |
|---------|----------------------------------------------------------|----------|
| Shops A |                                                          |          |
| 1       | Alliance Urgent Care                                     | 3,905 sf |
| 4       | Great Clips                                              | 1,000 sf |
| 6       | Massage Envy                                             | 3,000 sf |
| 8       | Sprint                                                   | 2,175 sf |
| 10      | Tips and Toes                                            | 1,425 sf |
| 11      | The Joint                                                | 1,495 sf |
| 13      | Pacific Dental                                           | 3,950 sf |
| Shops B |                                                          |          |
| B101    | Torrid                                                   | 3,000 sf |
| B102    | Pressed for Time<br>Coming Available<br>(Do Not Disturb) | 1,230 sf |
| B103    | V's Barber Shop                                          | 1,000 sf |
| B104    | Available                                                | 1,500 sf |
| B105    | 360 PT                                                   | 3,500 sf |
| B106    | Available                                                | 2,800 sf |