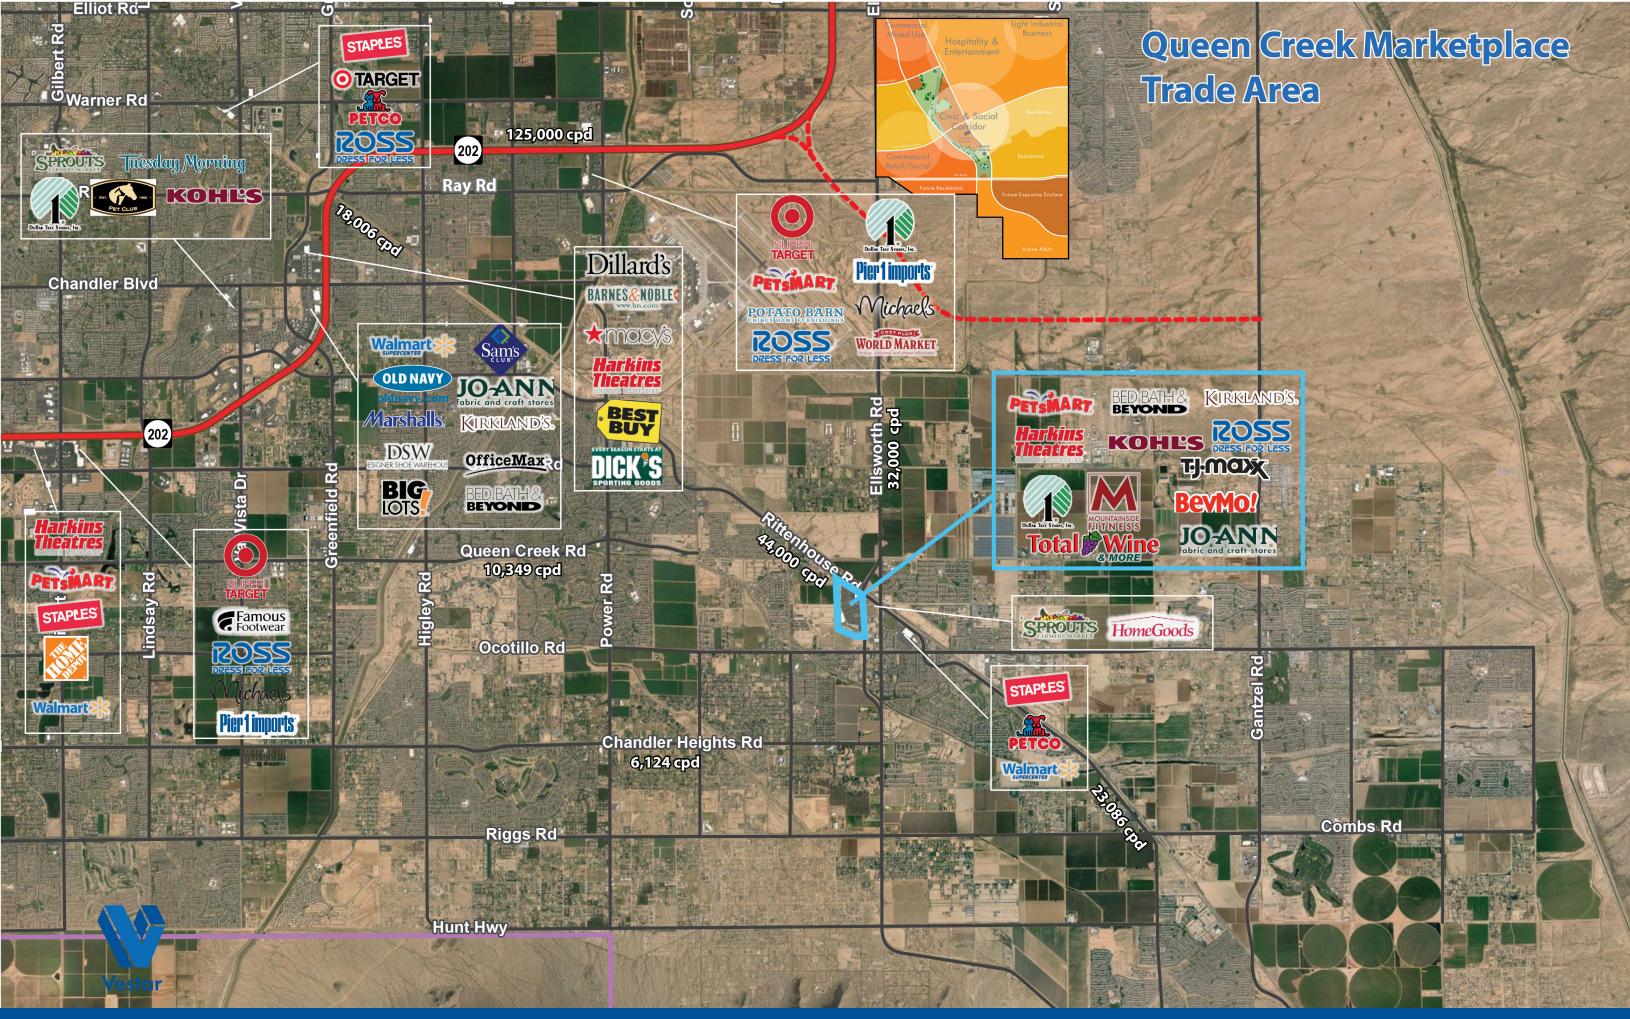

## **FEATURES**

The project features a tenant mix of over 35 national retailers including Super-Target, Kohl's, TJ Maxx, Ross and Harkins.

## TRAFFIC COUNTS

- S Rittenhouse Rd/S Ellsworth Loop Rd: 32,000 CPD
- S Ellsworth Loop Rd/E Ocotillo Rd: 44,000 CPD

| 2020 Demographics    | 1 MILE    | 3 MILE    | 5 MILE    |
|----------------------|-----------|-----------|-----------|
| Estimated Population | 8,133     | 46,566    | 127,019   |
| Avg Household Income | \$117,782 | \$130,578 | \$119,342 |
| Daytime Employment   | 4,915     | 9,345     | 20,095    |

## **NOTABLE TENANTS**

Super Target

Ross

PetsMart

Kohl's

• Bed Bath & Beyond

• Pita Jungle

Old Navy

• T.J. Maxx

**Matt Milinovich** 

C 602 885 9393

**James DeCremer** D 480 423 7959

matt.milinovich@avisonyoung.com

D 480 423 7958 C 602 909 0957

**SUBJECT** 

james.decremer@avisonyoung.com alec.miller@avisonyoung.com avisonyoung.com