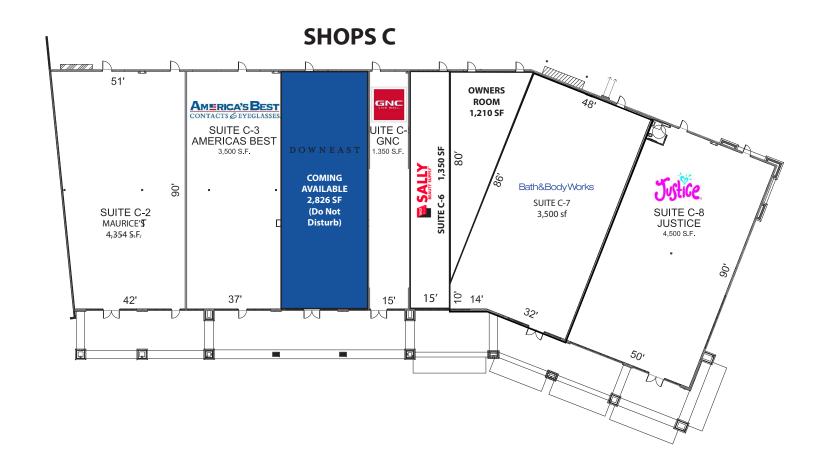

| #       | TENANT                                                   | SIZE     |
|---------|----------------------------------------------------------|----------|
| Shops C |                                                          |          |
| 1-2     | Maurice's                                                | 4,000 sf |
| 3       | Americas Best Eyewear                                    | 3,500 sf |
| 4       | Downeast Basics <i>Coming Available</i> (Do Not Disturb) | 2,826 sf |
| 5       | GNC                                                      | 1,350 sf |
| 6       | Sally Beauty                                             | 1,350 sf |
| 7       | Bath & Body Works                                        | 3,500 sf |
| 8       | Justice                                                  | 4,500 sf |
| Shops D |                                                          |          |
| 1       | Available                                                | 6,000 sf |
| Shops E |                                                          |          |
|         | Available                                                | 3,980 sf |
| 3       | Bikes Direct                                             | 1,840 sf |
| 4-6     | Frazee Paints                                            | 4,555 sf |
| Shops F |                                                          |          |
| 1       | Subway                                                   | 1,845 sf |
| 2       | Crumbl Cookies                                           | 1,240 sf |
| 3       | Data Doctors                                             | 1,283 sf |
|         |                                                          |          |