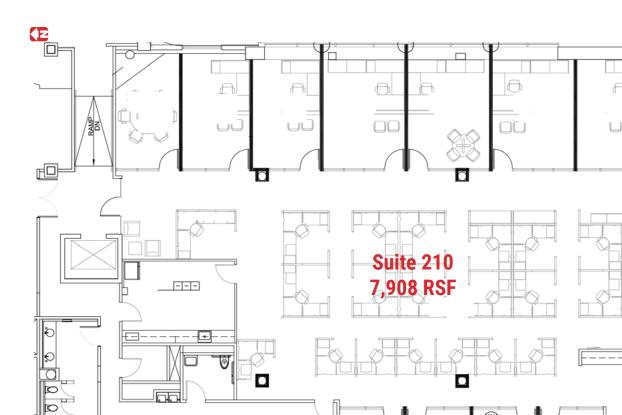

## **PROPERTY** FEATURES

- Suite 210: 7,908 RSF
- Available April 14, 2019
- Utah First Credit Union Corporate Headquarter Building
- High End Lobby Finishes
- Common Areas and Landscape Very Well Maintained
- 4/1,000 Parking Ratio Available
- Within Walking Distance of City Creek Center