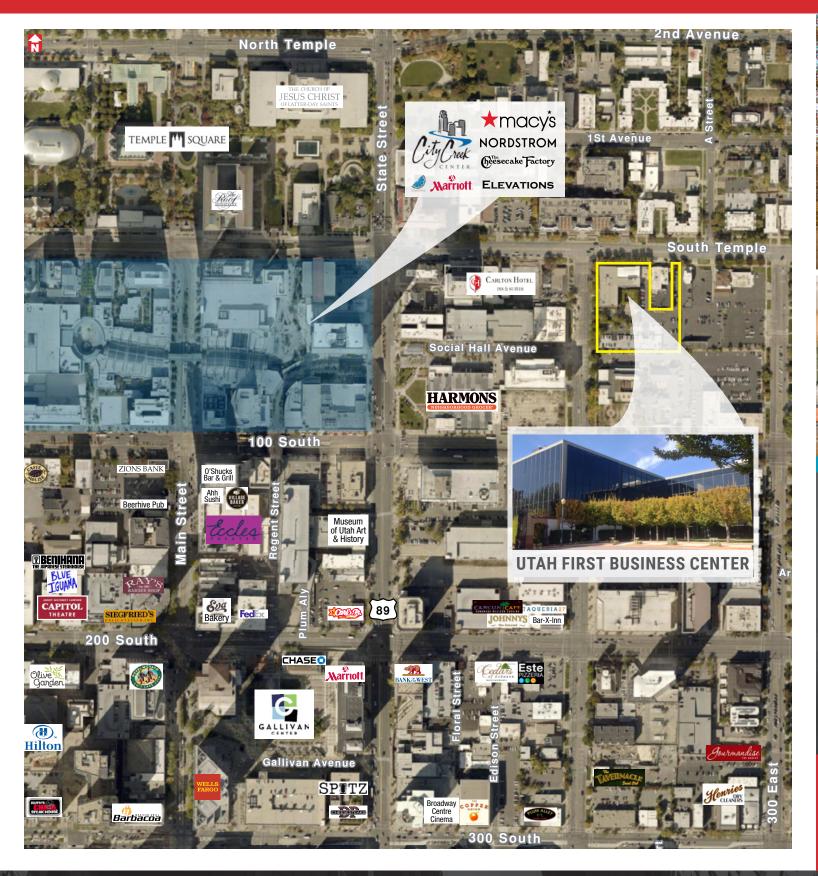

### **UTAH FIRST BUSINESS CENTER**

200 East South Temple, Suite 210, Salt Lake City, Utah 84111

## **PROPERTY** FEATURES

- Suite 210: 7,908 RSF
- Available April 14, 2019
- Utah First Credit Union Corporate Headquarter Building
- High End Lobby Finishes
- Common Areas and Landscape Very Well Maintained
- 4/1,000 Parking Ratio Available
- Within Walking Distance of City Creek Center