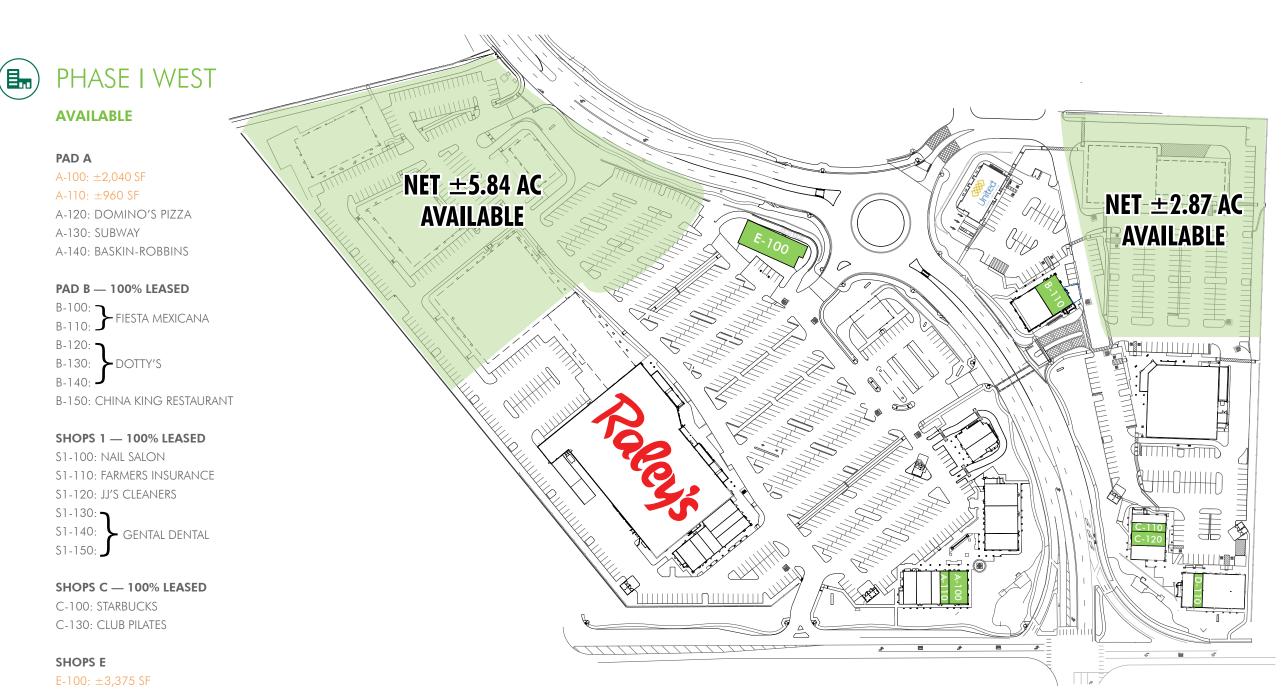

## **HIGHLIGHTS**

- + Flexible lease terms and generous tenant allowance for qualified tenants.
- + Co-tenants include Raley's Fresh Market & Pharmacy, US Bank, Starbucks, Club Pilates, Dotty's, Fiesta Mexicana, Edward Jones, Subway, Domino's Pizza and Anytime Fitness.

## PHASE I EAST

RETAIL