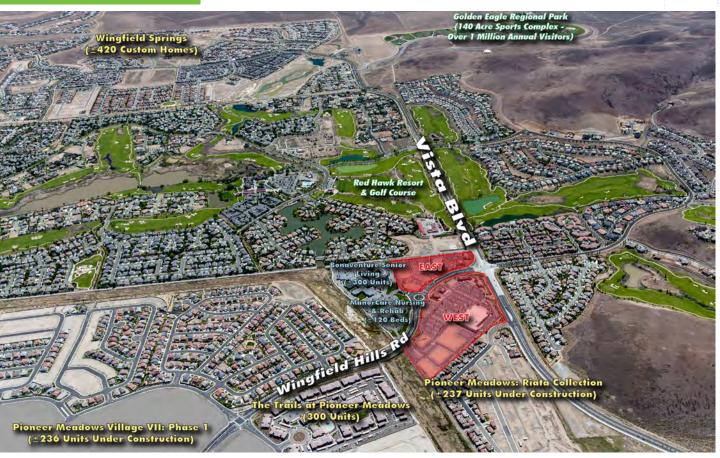

## RETAIL

+ Golden Eagle Regional Park is located approx. 1 mile east of Center. The 140-acre sports complex draws over 1 million visitors and players annually.

+ Adjacent properties include The Trails at Pioneer Meadows (300 luxury apartments), Bonaventure Senior Living Community  $(\pm 300 \text{ units}), \text{ and}$ ManorCare Nursing & Rehab Facility (120 beds)

- + Bonaventure and ManorCare have around the clock staffing with hundreds employed at full capacity
- + Resort at Red Hawk offers two champion 18hole golf courses located less than a mile away from Pioneer Meadows Marketplace