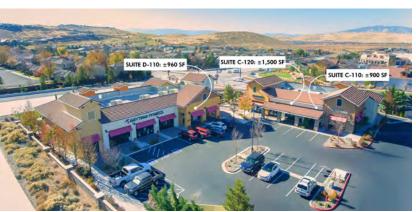

### PAD C

C-100: EDWARD JONES C-110: ±900 SF C-120: ±1,500 SF C-130: GOODWILL

**PAD D** D-100: AT&T D-110: ±960 SF D-120: ANYTIME FITNESS

Another quality development by: