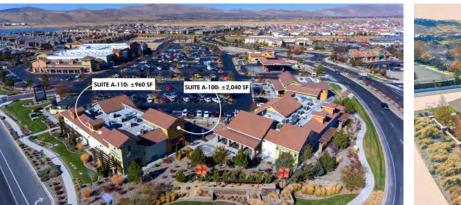

b Facility (120 beds)

- + Bonaventure and ManorCare have around the clock staffing with hundreds employed at full capacity
- + Resort at Red Hawk offers two champion 18hole golf courses located less than a mile away from Pioneer Meadows Marketplace

Another quality development by





## FOR LEASE

# Pioneer Meadows Marketplace

VISTA BLVD & WINGFIELD HILLS RD, SPARKS, NEVADA



Demographics

|                             | 1 mile    | 3 miles   | 5 miles  |
|-----------------------------|-----------|-----------|----------|
| Population                  | 7,533     | 46,137    | 110,728  |
| Average Household Income    | \$108,939 | \$105,026 | \$88,958 |
| Projected Population (2024) | 8,685     | 51,370    | 119,907  |
| Source: Claritas 2019       |           |           |          |







## PHASE I EAST

RETAIL

## **AVAILABLE**

**PAD B** B-100: PACIFIC DENTAL B-110: ±2,500 SF

### PAD C

C-100: EDWARD JONES C-110: ±900 SF C-120: ±1,500 SF C-130: GOODWILL

**PAD D** D-100: AT&T D-110: ±960 SF D-120: ANYTIME FITNESS

Another quality development by: