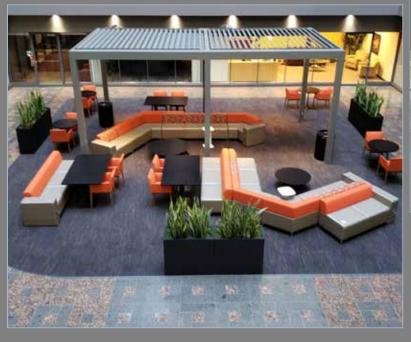

## **INTRODUCING THE NEW 2300 MAIN**

- New modern lobby furniture
- Located adjacent to Union Station, Crown Center, and the new RideKC Streetcar
- State-of-the-art conference facility accommodating 150+ individuals
- Improved fitness center including showers, lockers, and changing area
- Renovated on-site deli and catering
- New contemporary directional signage
- Destination elevator system
- Monument signage
- All new natural landscaping and exterior lighting
- Outdoor tenant patios
- 24-hour on-site security
- New digital HVAC controls