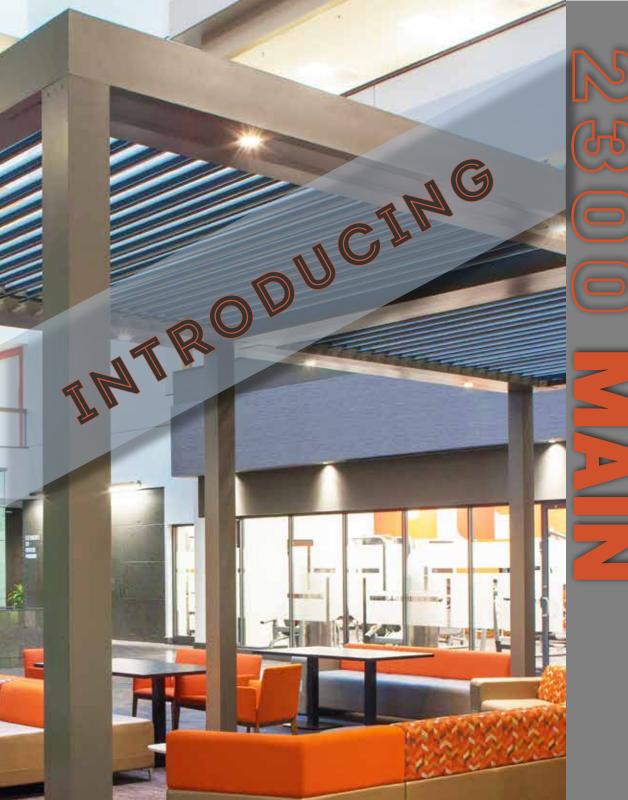

## **INTRODUCING THE NEW 2300 MAIN**

- New modern lobby furniture
- Located adjacent to Union Station, Crown Center, and the new RideKC Streetcar
- State-of-the-art conference facility accommodating 150+ individuals
- Improved fitness center including showers, lockers, and changing area
- Renovated on-site deli and catering
- New contemporary directional signage
- Destination elevator system
- Monument signage
- All new natural landscaping and exterior lighting
- Outdoor tenant patios
- 24-hour on-site security
- New digital HVAC controls