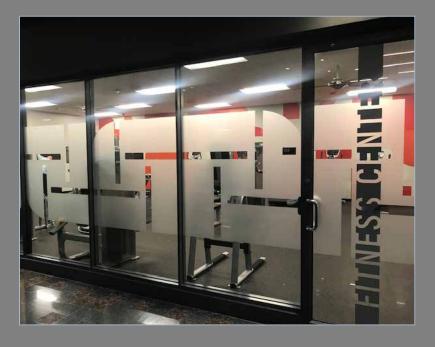

## **INTRODUCING THE NEW 2300 MAIN**

- New modern lobby furniture
- Located adjacent to Union Station, Crown Center, and the new RideKC Streetcar
- State-of-the-art conference facility accommodating 150+ individuals
- Improved fitness center including showers, lockers, and changing area
- Renovated on-site deli and catering
- New contemporary directional signage
- Destination elevator system
- Monument signage
- All new natural landscaping and exterior lighting
- Outdoor tenant patios
- 24-hour on-site security
- New digital HVAC controls

\*22,239 RSF Contiguous

Parking: 3.5/1,000 ratio with reserved, unreserved,

surface lot and hourly rates

TI Allowance: Negotiable

Amenities: Fitness room, showers,

lockers & equipment

Conference facility

On-site management & deli