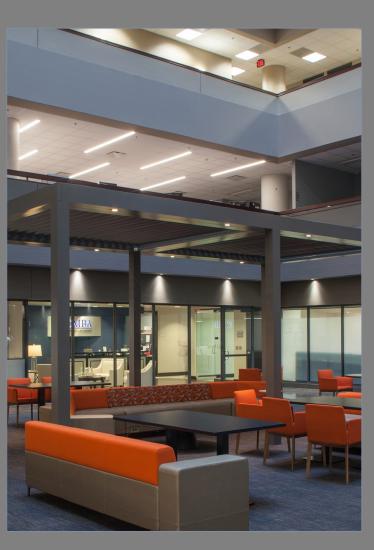

## **INTRODUCING THE NEW 2300 MAIN**

- New modern lobby furniture
- Located adjacent to Union Station, Crown Center, and the new RideKC Streetcar
- State-of-the-art conference facility accommodating 150+ individuals
- Improved fitness center including showers, lockers, and changing area
- Renovated on-site deli and catering
- New contemporary directional signage
- Destination elevator system
- Monument signage
- All new natural landscaping and exterior lighting
- Outdoor tenant patios
- 24-hour on-site security
- New digital HVAC controls