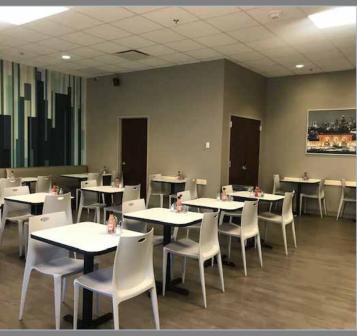

## **INTRODUCING THE NEW 2300 MAIN**

- New modern lobby furniture
- Located adjacent to Union Station, Crown Center, and the new RideKC Streetcar
- State-of-the-art conference facility accommodating 150+ individuals
- Improved fitness center including showers, lockers, and changing area
- Renovated on-site deli and catering
- New contemporary directional signage
- Destination elevator system
- Monument signage
- All new natural landscaping and exterior lighting
- Outdoor tenant patios
- 24-hour on-site security
- New digital HVAC controls

\*22,239 RSF Contiguous

Parking: 3.5/1,000 ratio with reserved, unreserved,

surface lot and hourly rates

TI Allowance: Negotiable

Amenities: Fitness room, showers,

lockers & equipment

Conference facility

On-site management & deli