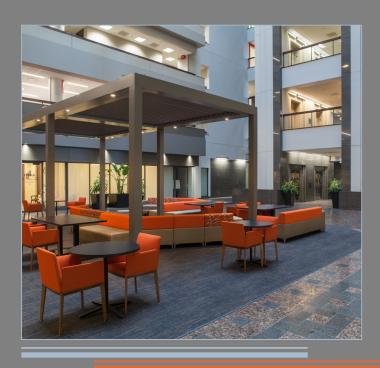

## **INTRODUCING THE NEW 2300 MAIN**

- New modern lobby furniture
- Located adjacent to Union Station, Crown Center, and the new RideKC Streetcar
- State-of-the-art conference facility accommodating 150+ individuals
- Improved fitness center including showers, lockers, and changing area
- Renovated on-site deli and catering
- New contemporary directional signage
- Destination elevator system
- Monument signage
- All new natural landscaping and exterior lighting
- Outdoor tenant patios
- 24-hour on-site security
- New digital HVAC controls