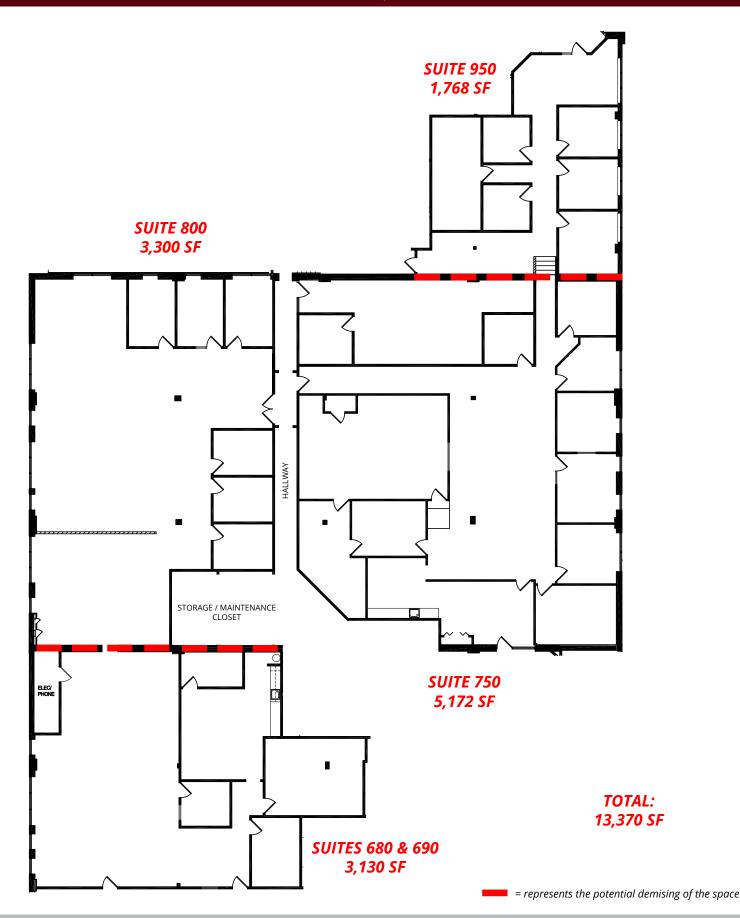

11861 WESTLINE INDUSTRIAL DRIVE | ST. LOUIS, MISSOURI 63146

| NO. | SUITE | STATUS    | SIZE (SF) | NO. | SUITE               | STATUS    | SIZE (SF)    |
|-----|-------|-----------|-----------|-----|---------------------|-----------|--------------|
| 1   | 100   | Occupied  | 665       | 8   | 670                 | Occupied  | 960          |
| 2   | 150   | Occupied  | 1,386     | 9   | 680/690/750/800/950 | AVAILABLE | 1,768-13,370 |
| 3   | 200   | Occupied  | 3,103     | 10  | 700A                | AVAILABLE | 3,730        |
| 4   | 250   | AVAILABLE | 675       | 11  | 700B-725            | Occupied  | 5,054        |
| 5   | 300   | Occupied  | 1,557     | 12  | 850                 | Occupied  | 1,974        |
| 6   | 600   | Occupied  | 2,844     | 13  | 850A                | Occupied  | 660          |
| 7   | 660   | Occupied  | 1,294     | 14  | 900                 | Occupied  | 3,049        |