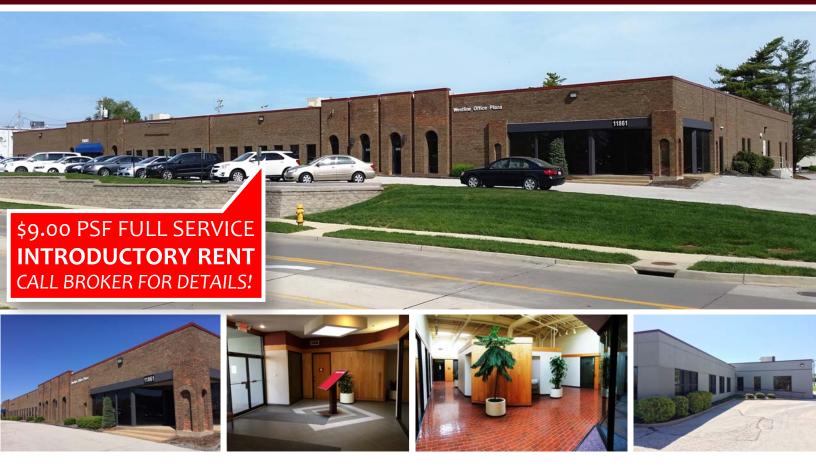

11861 WESTLINE INDUSTRIAL DRIVE | ST. LOUIS, MISSOURI 63146

#### **Property Highlights**

- Single-level office building offering direct entry
- Unique space sizes available call for details
- Fully sprinklered
- Great visibility on Westline Industrial Drive
- Ample parking
- Easy access to I-270, Page Ave and Dorsett Road
- Convenient Westport location offering a blend of dining, entertainment and lodging venues
- LEASE RATE: \$14.00 PSF FULL SERVICE