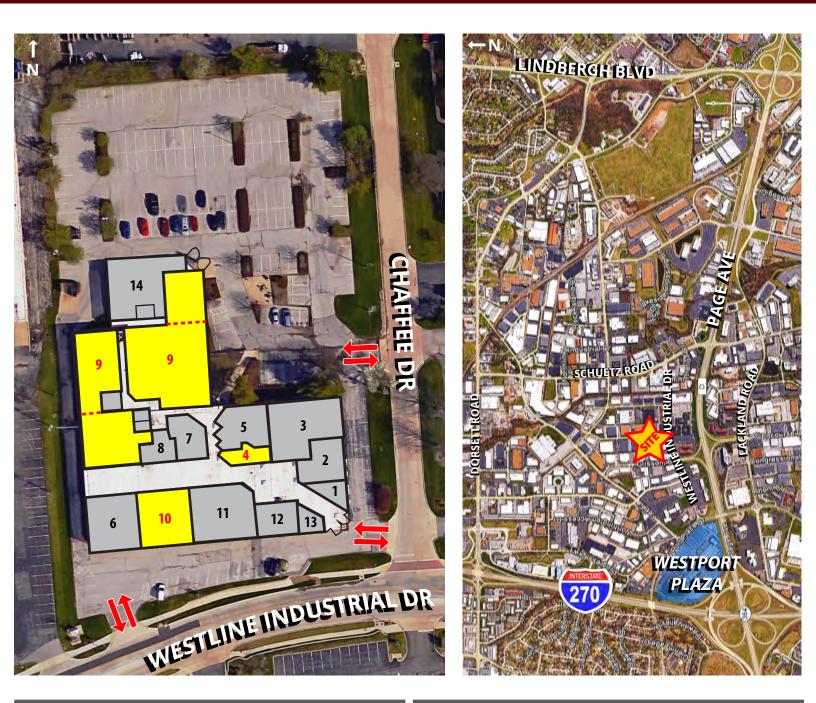

11861 WESTLINE INDUSTRIAL DRIVE | ST. LOUIS, MISSOURI 63146

| NO. | SUITE | STATUS    | SIZE (SF) | NO. | SUITE               | STATUS    | SIZE (SF)    |
|-----|-------|-----------|-----------|-----|---------------------|-----------|--------------|
| 1   | 100   | Occupied  | 665       | 8   | 670                 | Occupied  | 960          |
| 2   | 150   | Occupied  | 1,386     | 9   | 680/690/750/800/950 | AVAILABLE | 1,768-13,370 |
| 3   | 200   | Occupied  | 3,103     | 10  | 700A                | AVAILABLE | 3,730        |
| 4   | 250   | AVAILABLE | 675       | 11  | 700B-725            | Occupied  | 5,054        |
| 5   | 300   | Occupied  | 1,557     | 12  | 850                 | Occupied  | 1,974        |
| 6   | 600   | Occupied  | 2,844     | 13  | 850A                | Occupied  | 660          |
| 7   | 660   | Occupied  | 1,294     | 14  | 900                 | Occupied  | 3,049        |