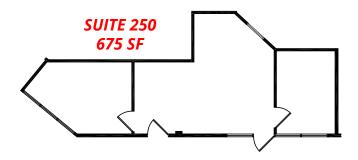

11861 WESTLINE INDUSTRIAL DRIVE | ST. LOUIS, MISSOURI 63146

| NO. | SUITE | STATUS    | SIZE (SF) | NO. | SUITE               | STATUS    | SIZE (SF)    |
|-----|-------|-----------|-----------|-----|---------------------|-----------|--------------|
| 1   | 100   | Occupied  | 665       | 8   | 670                 | Occupied  | 960          |
| 2   | 150   | Occupied  | 1,386     | 9   | 680/690/750/800/950 | AVAILABLE | 1,768-13,370 |
| 3   | 200   | Occupied  | 3,103     | 10  | 700A                | AVAILABLE | 3,730        |
| 4   | 250   | AVAILABLE | 675       | 11  | 700B-725            | Occupied  | 5,054        |
| 5   | 300   | Occupied  | 1,557     | 12  | 850                 | Occupied  | 1,974        |
| 6   | 600   | Occupied  | 2,844     | 13  | 850A                | Occupied  | 660          |
| 7   | 660   | Occupied  | 1,294     | 14  | 900                 | Occupied  | 3,049        |