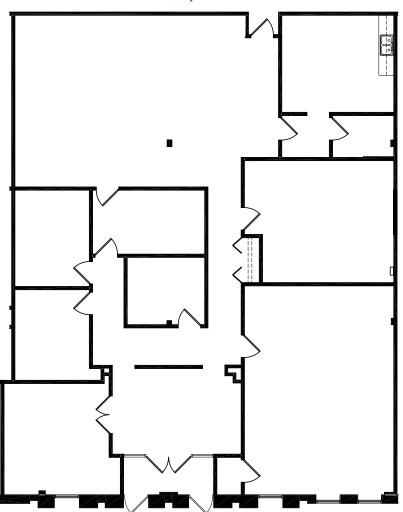

11861 WESTLINE INDUSTRIAL DRIVE | ST. LOUIS, MISSOURI 63146

SUITE 700A 3,730 SF

11861 WESTLINE INDUSTRIAL DRIVE | ST. LOUIS, MISSOURI 63146

The information contained herein was obtained from a source we consider to be reliable. While we have no reason to doubt its accuracy, we do not guarantee it. All information is subject to change without notice.