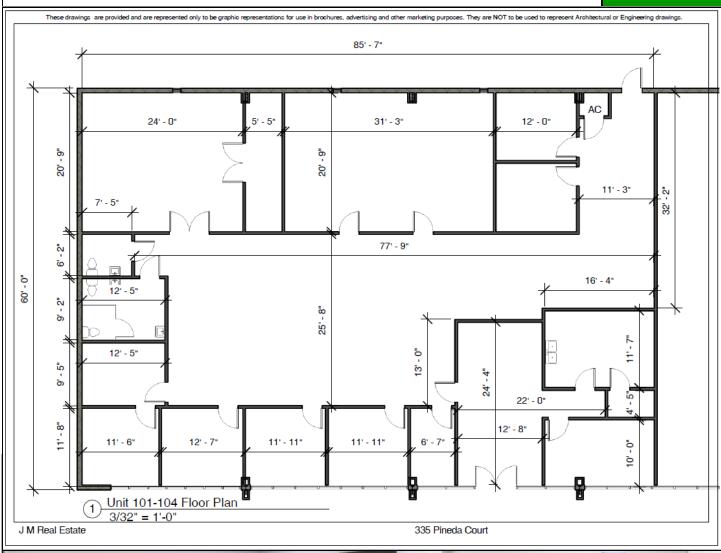

## PINEDA PLAZA

335 Pineda Court, Melbourne, FL 32940

- ▲ Great Location in the Heart of Suntree Just off of US 1 & Suntree Boulevard
- ▲ Stable Ownership
- Well Maintained
- ▲ Excellent Mix of Tenants
- ▲ 5,250 SF Unit Available

#### **RENTAL RATE - \$9.75/SF/YR + NNN \$3.75/SF/YR**

Information contained herein has been obtained from others and is considered to be reliable; however, a prospective purchaser, agent, or lessee is expected to verify all information to their satisfaction. We make no guarantee, warranty, or representations herein.