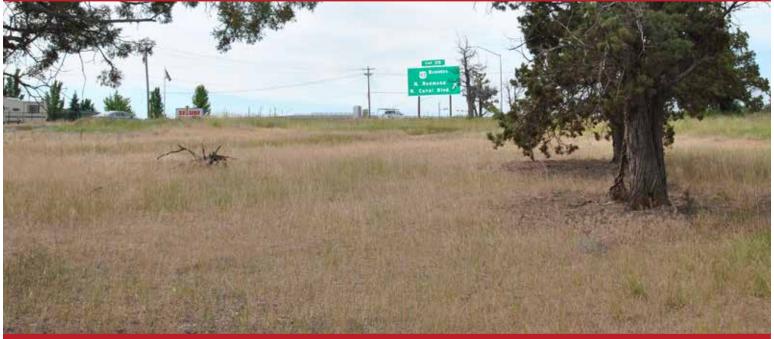

## 3.25 ACRE COMMERCIAL LOT

3181 N. Hwy 97 | Redmond OR

This is the northern most commercial property available on Highway 97 at the north end of Redmond. As it would be the first stop for southbound traffic between Madras and Redmond the location is ideal for a travel services development containing a gas station, convenience store, and fast food restaurants. Approximately 275 feet of frontage on N Hwy 97. The parcel is level and visible from the highway. Clean Phase 1 environmental report.