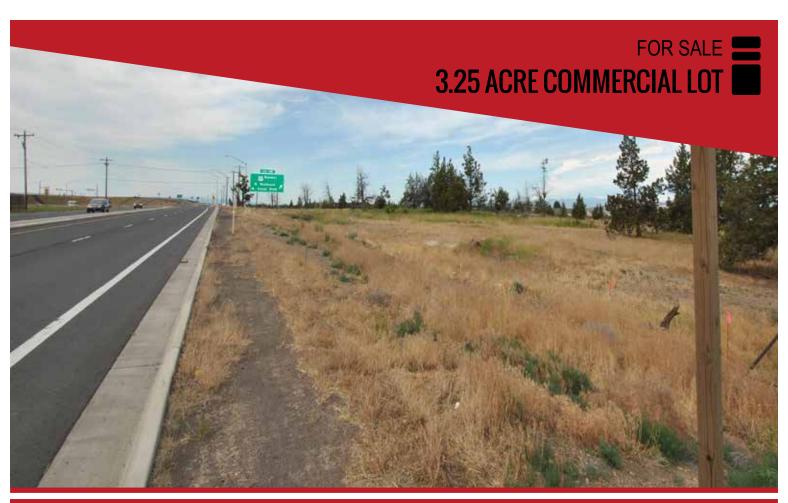

## 3.25 ACRE COMMERCIAL LOT

3181 N. Hwy 97 | Redmond OR

This is the northern most commercial property available on Highway 97 at the north end of Redmond. As it would be the first stop for southbound traffic between Madras and Redmond the location is ideal for a travel services development containing a gas station, convenience store, and fast food restaurants. Approximately 275 feet of frontage on N Hwy 97. The parcel is level and visible from the highway. Clean Phase 1 environmental report.

## Offered at \$495,000

- 3.25 Acres
- \$3.50/SF
- Zoned C-1 Strip Service Commercial