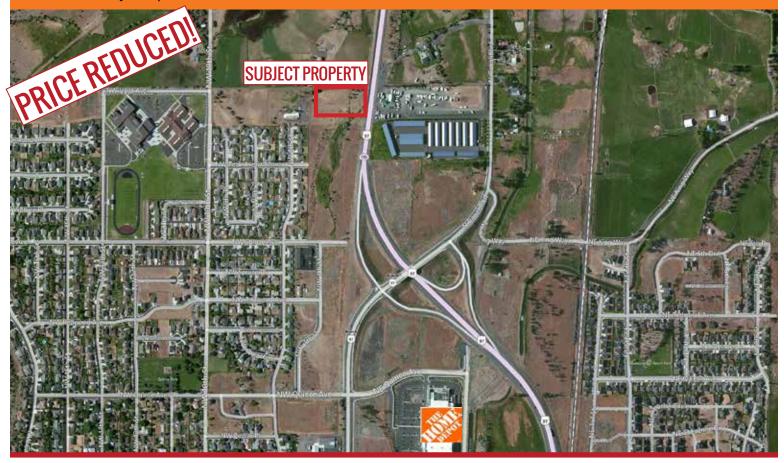

## 3.25 ACRE COMMERCIAL LOT

3181 N. Hwy 97 | Redmond OR

This is the northern most commercial property available on Highway 97 at the north end of Redmond. As it would be the first stop for southbound traffic between Madras and Redmond the location is ideal for a travel services development containing a gas station, convenience store, and fast food restaurants. Approximately 275 feet of frontage on N Hwy 97. The parcel is level and visible from the highway. Clean Phase 1 environmental report.