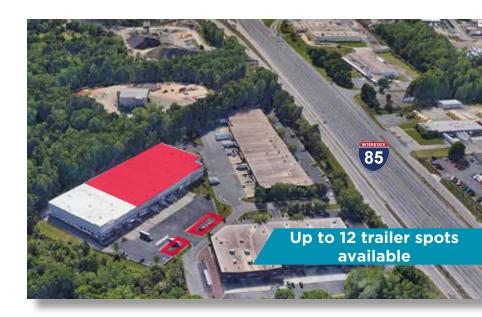

Lighting T-5

**Power** 480v, 400 amp, 3 phase

Parking ±35 auto

Up to 12 trailer spots

Zoning I-2

Rate \$4.95/SF NNN