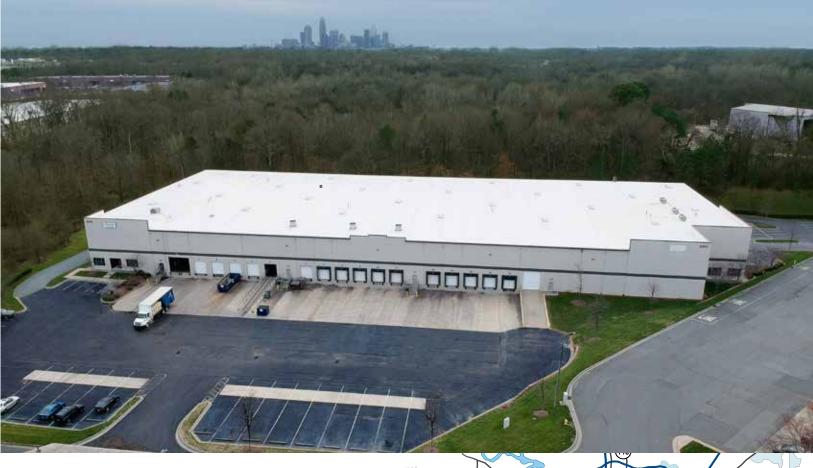

### **2201-A Interstate North Drive**

Charlotte, NC

62,400 SF AVAILABLE

**I-2 WAREHOUSE & DISTRIBUTION SPACE** 

FOR LEASE

# **FOR LEASE ±62,400 SF Available 2201-A Interstate North Drive**Charlotte, NC