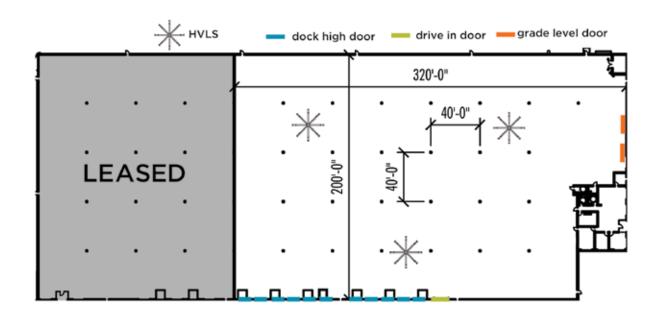

### **BUILDING SPECIFICATIONS**

Available ±62,400 SF

Office ±2,253 SF

Loading 11 DH (all with seals), 3 DI's

(2 grade level, 1 ramp)

Clear Height 30'

Column Spacing 40′ x 40′

Fire Protection ESFR

Lighting T-5

**Power** 480v, 400 amp, 3 phase

Parking ±35 auto

Up to 12 trailer spots

Zoning I-2

Rate \$4.95/SF NNN