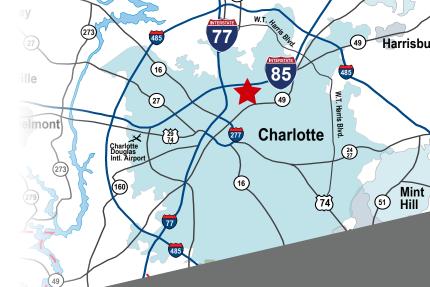

### **DRIVE TIMES**

| I-85                      | ±1 Mile  |
|---------------------------|----------|
| 1-77                      | ±2 Miles |
| Charlotte CBD             | ±4 Miles |
| CLT International Airport | +8 Miles |