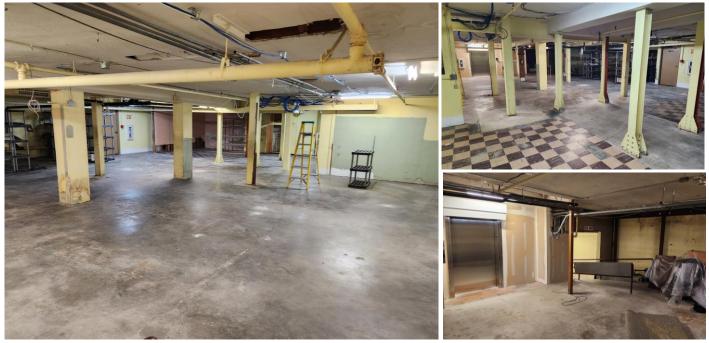

### Basement: 4,350 SF, \$2,500/month gross

- Fully sprinklered
- Two exits available from all areas in the basement
- Fully accessible with ramp and elevator access

900 Washington St, Suite 850, Vancouver, WA 360.750.5595 I www.fg-cre.com