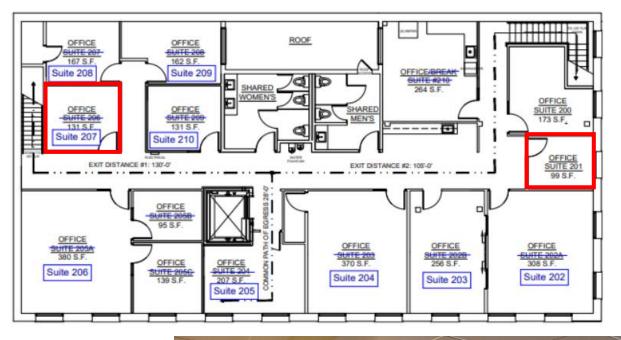

#### **Second Floor Executive Suites**

| Suite | Rate     |  |
|-------|----------|--|
| 201   | \$850/mo |  |
| 207   | \$650/mo |  |