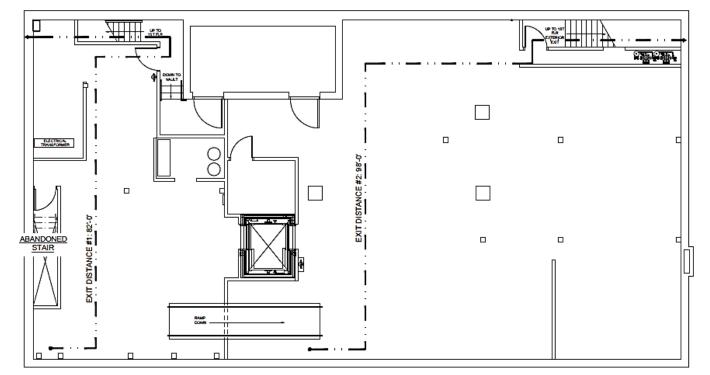

### Basement: 4,350 SF, \$2,500/month gross

- Fully sprinklered
- Two exits available from all areas in the basement
- Fully accessible with ramp and elevator access

900 Washington St, Suite 850, Vancouver, WA 360.750.5595 I www.fg-cre.com