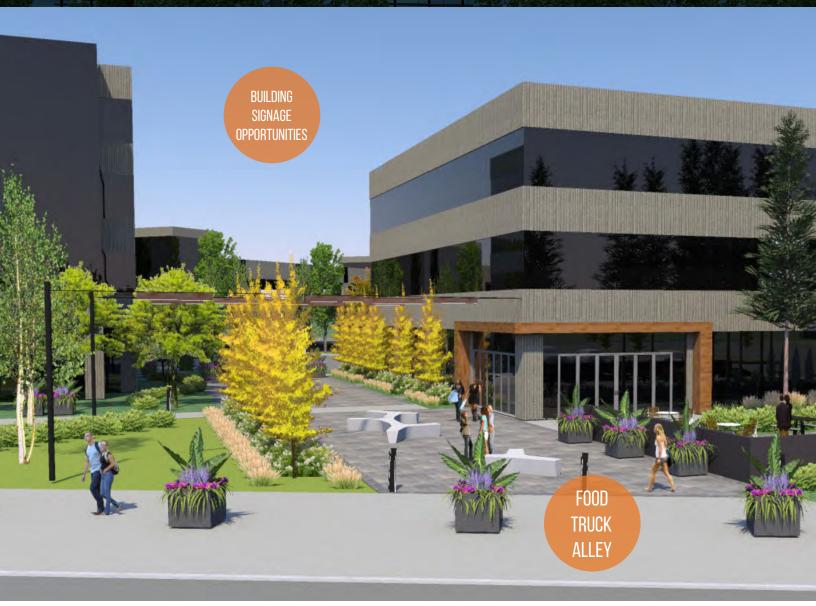

#### PROPERTY OVERVIEW

Ideally located near Dublin area amenities, Innovation Campus features abundant parking, exterior signage opportunties, and unparalleled access at Tuttle Crossing and Emerald Parkway. Interior and exterior updates include newly remodelled common areas, a fitness center, and an indoor/outdoor coffee bar and lounge.

## EXTERIOR AMENITIES