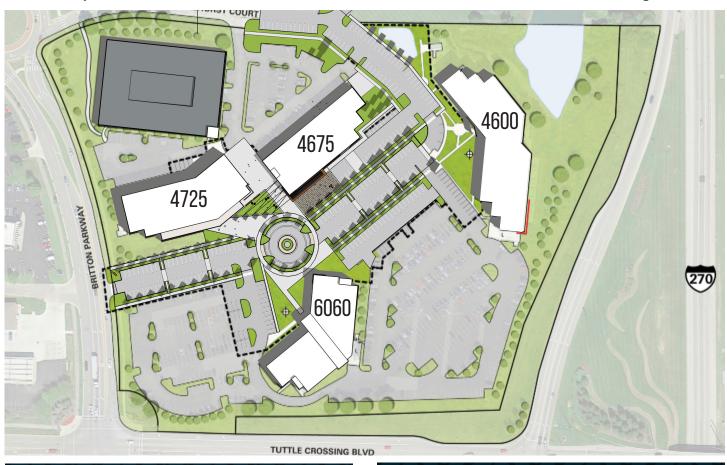

#### PROPERTY OVERVIEW

Ideally located near Dublin area amenities, Innovation Campus features abundant parking, exterior signage opportunties, and unparalleled access at Tuttle Crossing and Emerald Parkway. Interior and exterior updates include newly remodelled common areas, a fitness center, and an indoor/outdoor coffee bar and lounge.

#### STACKING PLANS

| 4675      |
|-----------|
| LAKEHURST |

FLOOR 3

21,204 SF AVAILABLE

FLOOR 2

20,227 SF AVAILABLE

FLOOR 1

12,536 SF AMENITIES

6,890 SF AVAILABLE

4725 LAKEHURST

| FLOOR 4 | 23,353 SF AVAILABLE |
|---------|---------------------|
| FLOOR 3 | 26,234 SF AVAILABLE |
| FLOOR 2 | 25,133 SF AVAILABLE |
| FLOOR 1 | 25,743 SF AVAILABLE |

| FLOOR 3 | 22,430 SF AVAILABLE |
|---------|---------------------|
| FLOOR 2 | 22,430 SF AVAILABLE |
| FLOOR 1 | 23,268 SF AVAILABLE |

4600 LAKEHURST

| FL00R <b>4</b> | 28,371 SF AVAILABLE |
|----------------|---------------------|
| FLOOR 3        | 27,982 SF AVAILABLE |
| FLOOR 2        | 26,717 SF AVAILABLE |
| FLOOR 1        | 27,446 SF AVAILABLE |