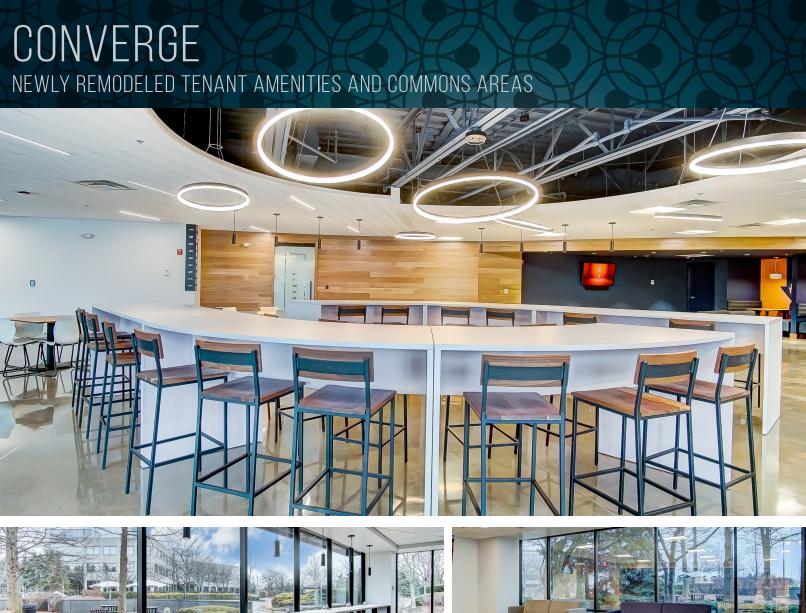

#### PROPERTY OVERVIEW

Ideally located near Dublin area amenities, Innovation Campus features abundant parking, exterior signage opportunties, and unparalleled access at Tuttle Crossing and Emerald Parkway. Interior and exterior updates include newly remodelled common areas, a fitness center, and an indoor/outdoor coffee bar and lounge.