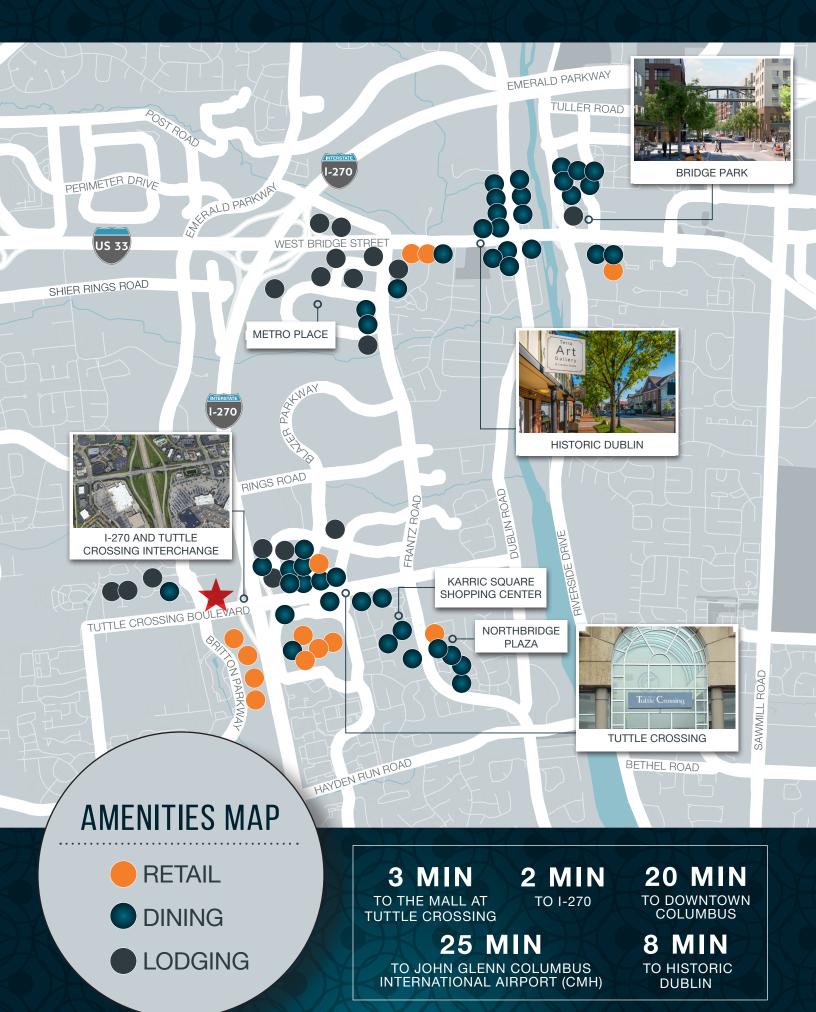

#### PROPERTY OVERVIEW

Ideally located near Dublin area amenities, Innovation Campus features abundant parking, exterior signage opportunties, and unparalleled access at Tuttle Crossing and Emerald Parkway. Interior and exterior updates include newly remodelled common areas, a fitness center, and an indoor/outdoor coffee bar and lounge.