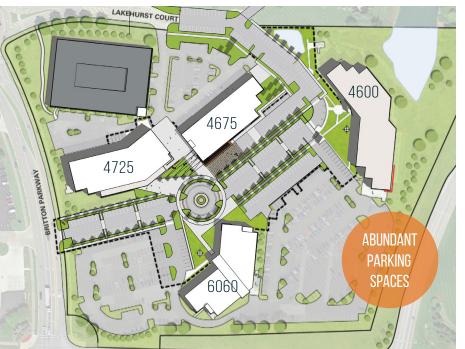

#### PROPERTY OVERVIEW

Ideally located near Dublin area amenities, Innovation Campus features abundant parking, exterior signage opportunties, and unparalleled access at Tuttle Crossing and Emerald Parkway. Interior and exterior updates include newly remodelled common areas, a fitness center, and an indoor/outdoor coffee bar and lounge.

#### STACKING PLANS

| 4675      |
|-----------|
| LAKEHURST |

FLOOR 3

21,204 SF AVAILABLE

FLOOR 2

20,227 SF AVAILABLE

FLOOR 1

12,536 SF AMENITIES

6,890 SF AVAILABLE

4725 LAKEHURST

| FLOOR 4 | 23,353 SF AVAILABLE |
|---------|---------------------|
| FLOOR 3 | 26,234 SF AVAILABLE |
| FLOOR 2 | 25,133 SF AVAILABLE |
| FLOOR 1 | 25,743 SF AVAILABLE |

| FLOOR 3 | 22,430 SF AVAILABLE |
|---------|---------------------|
| FLOOR 2 | 22,430 SF AVAILABLE |
| FLOOR 1 | 23,268 SF AVAILABLE |

4600 LAKEHURST

| FL00R <b>4</b> | 28,371 SF AVAILABLE |
|----------------|---------------------|
| FLOOR 3        | 27,982 SF AVAILABLE |
| FLOOR 2        | 26,717 SF AVAILABLE |
| FLOOR 1        | 27,446 SF AVAILABLE |