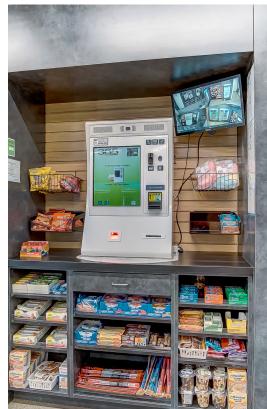

5 LAKEHURST

| FLOOR 4 | 23,353 SF AVAILABLE |
|---------|---------------------|
| FLOOR 3 | 26,234 SF AVAILABLE |
| FLOOR 2 | 25,133 SF AVAILABLE |
| FLOOR 1 | 25,743 SF AVAILABLE |



| FLOOR 3 | 22,430 SF AVAILABLE |
|---------|---------------------|
| FLOOR 2 | 22,430 SF AVAILABLE |
| FLOOR 1 | 23,268 SF AVAILABLE |

4600 LAKEHURST

| FL00R <b>4</b> | 28,371 SF AVAILABLE |
|----------------|---------------------|
| FLOOR 3        | 27,982 SF AVAILABLE |
| FLOOR 2        | 26,717 SF AVAILABLE |
| FLOOR 1        | 27,446 SF AVAILABLE |















### FITNESS CENTER

REMODELED STATE OF THE ART FITNESS CENTER



## PER -SIST ENT











## CONFERENCE ROOMS

MEETING AREAS EQUIPPED WITH AUDIO/VISUAL









## GRAB AND GO

CONVENIENT VENDING ROOM WITH EASY SELF-PAY CABABILITIES









## EXTERIOR AMENITIES









#### **COLLIN WHEELER**

Senior Vice President +1 614 460 4491 collin.wheeler@am.jll.com

#### **AARON DUNCAN**

Senior Vice President +1 614 460 4492 aaron.duncan@am.jll.com

#### **BRAD STRICKER**

Senior Associate +1 614 460 4420 brad.stricker@am.jll.com

#### JLL COLUMBUS

65 East State Street Suite 550 Columbus, OH 43215 +1 614 460 4444

Although information has been obtained from sources deemed reliable, Owner, Jones Lang LaSalle, and/or their representatives, brokers or agents make no guarantees as to the accuracy of the information contained herein, and offer the Property without express or implied warranties of any kind. The Property may be withdrawn without notice. If the recipient

of this information has signed a confidentiality agreement rega