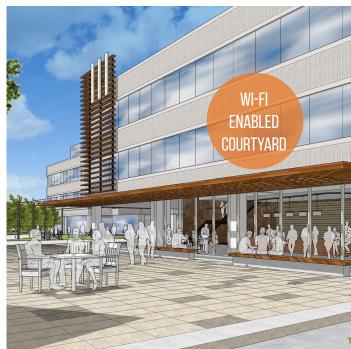

SF AVAILABLE |
|---------|---------------------|
| FLOOR 3 | 26,234 SF AVAILABLE |
| FLOOR 2 | 25,133 SF AVAILABLE |
| FLOOR 1 | 25,743 SF AVAILABLE |



| FLOOR 3 | 22,430 SF AVAILABLE |
|---------|---------------------|
| FLOOR 2 | 22,430 SF AVAILABLE |
| FLOOR 1 | 23,268 SF AVAILABLE |

4600 LAKEHURST

| FL00R <b>4</b> | 28,371 SF AVAILABLE |
|----------------|---------------------|
| FLOOR 3        | 27,982 SF AVAILABLE |
| FLOOR 2        | 26,717 SF AVAILABLE |
| FLOOR 1        | 27,446 SF AVAILABLE |















### FITNESS CENTER

REMODELED STATE OF THE ART FITNESS CENTER



## PER -SIST ENT











## CONFERENCE ROOMS

MEETING AREAS EQUIPPED WITH AUDIO/VISUAL









## GRAB AND GO

CONVENIENT VENDING ROOM WITH EASY SELF-PAY CABABILITIES









## EXTERIOR AMENITIES









#### **COLLIN WHEELER**

Senior Vice President +1 614 460 4491 collin.wheeler@am.jll.com

#### **AARON DUNCAN**

Senior Vice President +1 614 460 4492 aaron.duncan@am.jll.com

#### **BRAD STRICKER**

Senior Associate +1 614 460 4420 brad.stricker@am.jll.com

#### JLL COLUMBUS

65 East State Street Suite 550 Columbus, OH 43215 +1 614 460 4444

Although information has been obtained from sources deemed reliable, Owner, Jones Lang LaSalle, and/or their representatives, brokers or agents make no guarantees as to the accuracy of the information contained herein, and offer the Property without express or implied warranties of any kind. The Property may be withdrawn without notice. If the recipient

of this information has signed a confidentiality agreement regarding this matter, this informa