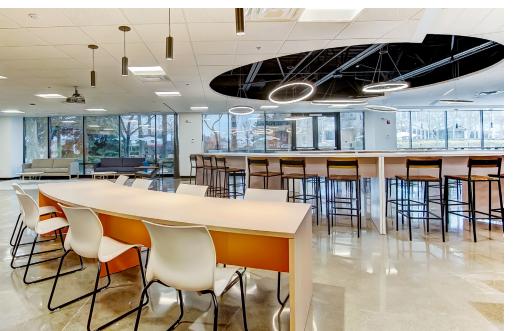

#### PROPERTY OVERVIEW

Ideally located near Dublin area amenities, Innovation Campus features abundant parking, exterior signage opportunties, and unparalleled access at Tuttle Crossing and Emerald Parkway. Interior and exterior updates include newly remodelled common areas, a fitness center, and an indoor/outdoor coffee bar and lounge.