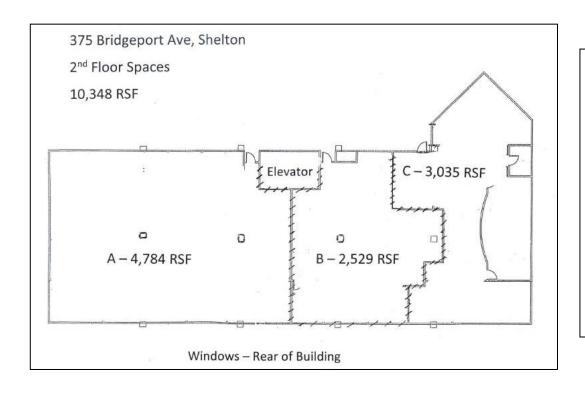

## Prime Office Spaces For Lease 375 Bridgeport Ave, Shelton From 2,425rsf to 10,348rsf

- Prime Shelton location in professional office building. Webster Bank is currently an anchor tenant and the building is next door to the Big Y shopping Plaza!
- Very busy corner location with approximately **22,000 vehicles per day** CT DOT traffic count and easy access to Rte 8.
- 1st floor has a corner office unit available: 2,425rsf unit has 4 private offices with windows, bullpen area for workstations and reception, storage/copy room and conference room.
- 2<sup>nd</sup> floor has 3 contiguous office units available: 2,529rsf, 3,035rsf corner unit and 4,784rsf for a total of 10,348rsf.
- Lease: \$19/rsf Full Service Gross

1<sup>st</sup> Floor 2,425 RSF

2<sup>nd</sup> Floor

Suite A 4,784RSF

Suite B 2,529RSF

Suite C 3,035RSF

\* <u>Suite 2AB</u> 7,313 RSF

\* <u>Suite 2BC</u> 5,564 RSF