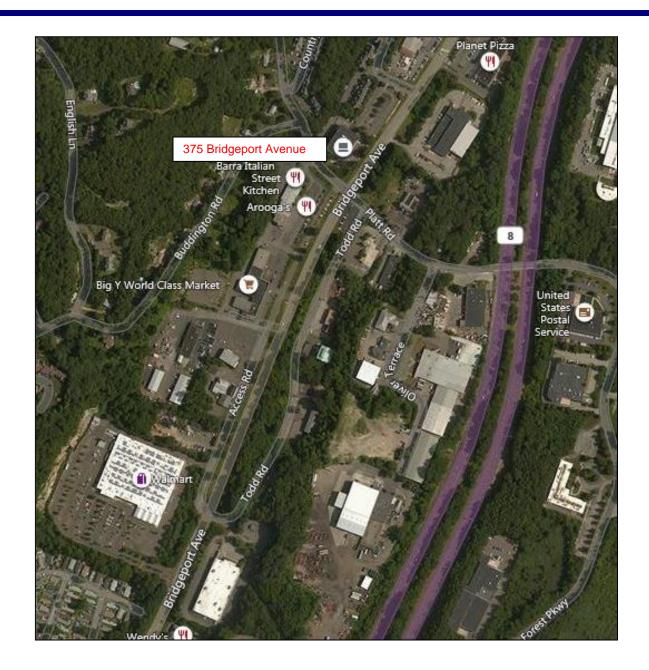

## Prime Office Spaces For Lease 375 Bridgeport Ave, Shelton From 2,425rsf to 10,348rsf

- Prime Shelton location in professional office building. Webster Bank is currently an anchor tenant and the building is next door to the Big Y shopping Plaza!
- Very busy corner location with approximately **22,000 vehicles per day** CT DOT traffic count and easy access to Rte 8.
- 1st floor has a corner office unit available: 2,425rsf unit has 4 private offices with windows, bullpen area for workstations and reception, storage/copy room and conference room.
- 2<sup>nd</sup> floor has 3 contiguous office units available: 2,529rsf, 3,035rsf corner unit and 4,784rsf for a total of 10,348rsf.
- Lease: \$19/rsf Full Service Gross