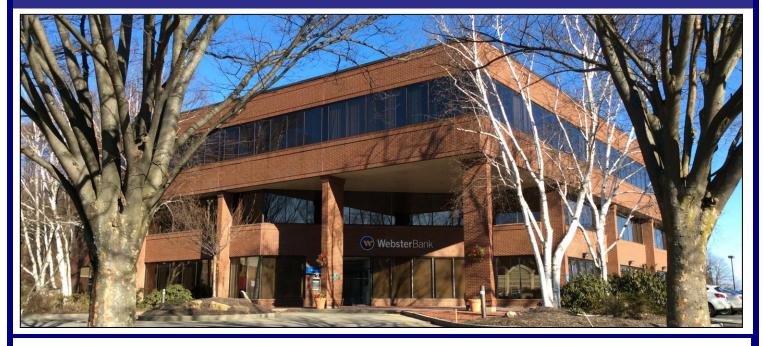

## Prime Office Spaces For Lease 375 Bridgeport Ave, Shelton From 2,425rsf to 10,348rsf

- Prime Shelton location in professional office building. Webster Bank is currently an anchor tenant and the building is next door to the Big Y shopping Plaza!
- Very busy corner location with approximately **22,000 vehicles per day** CT DOT traffic count and easy access to Rte 8.
- 1st floor has a corner office unit available: 2,425rsf unit has 4 private offices with windows, bullpen area for workstations and reception, storage/copy room and conference room.
- 2<sup>nd</sup> floor has 3 contiguous office units available: 2,529rsf, 3,035rsf corner unit and 4,784rsf for a total of 10,348rsf.
- Lease: \$19/rsf Full Service Gross