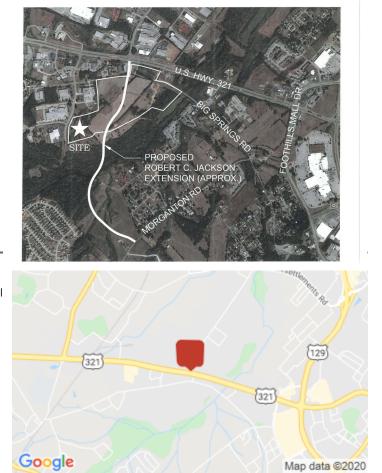

## **Overview/Comments**

The offering is a planned commercial and business providing direct access to West Lamar Alexander Parkway (Highway 321). Robert C. Jackson Road is currently being extended through Laurel Branch and will connect with Morganton Road. The extension will provide additional opportunities for residents of Blount County to get to work and shopping.

Laurel Branch is a planned development offering lots that are well suited for hotels, restaurants, retail and other commercial uses on West Lamar Alexander Parkway and office and light industrial behind the retail/commercial lots. Can divide to suit for lots ranging from +/-2 - 34 acres.