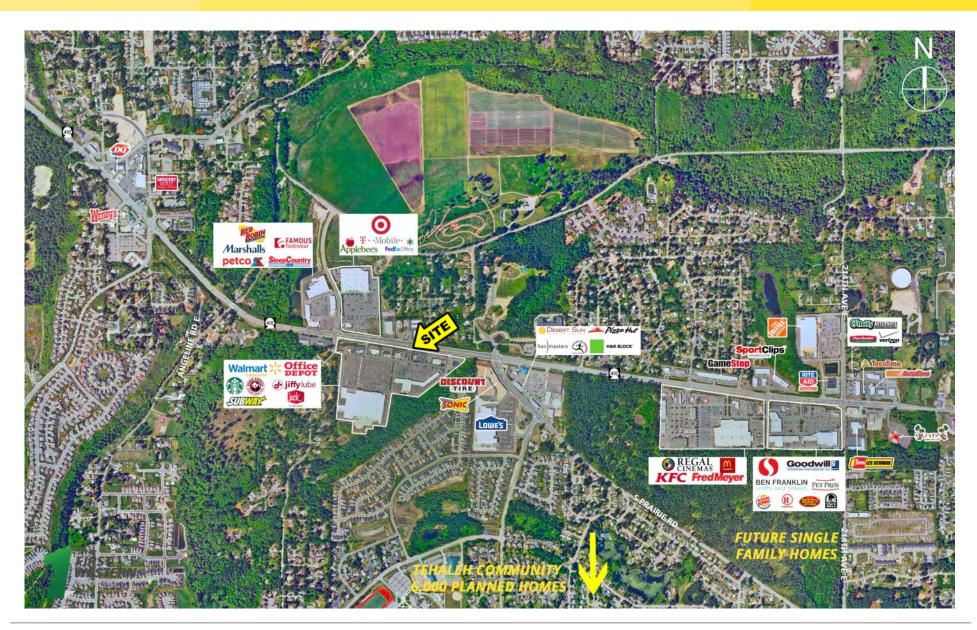

#### **PROPERTY DETAILS**

- Join Super Walmart, Mattress Depot, Office Depot, Starbucks, Sprint, Jack in the Box, Key Bank and Panda Express!
- Excellent retail synergy in the immediate area with Target across the street. Over 500,000 sf retail located at this intersection
- Great visibility, access and parking 6/1,000 ratio
- Two signalized access points directly into center

## AVAILABLE

| DEMOGRAPHICS       | Mile 1   | Mile 3   | Mile 5   |
|--------------------|----------|----------|----------|
| Population         | 4,077    | 43,100   | 111,135  |
| Average HH Income  | \$79,448 | \$89,411 | \$82,972 |
| Daytime Population | 2,140    | 24,144   | 69,967   |