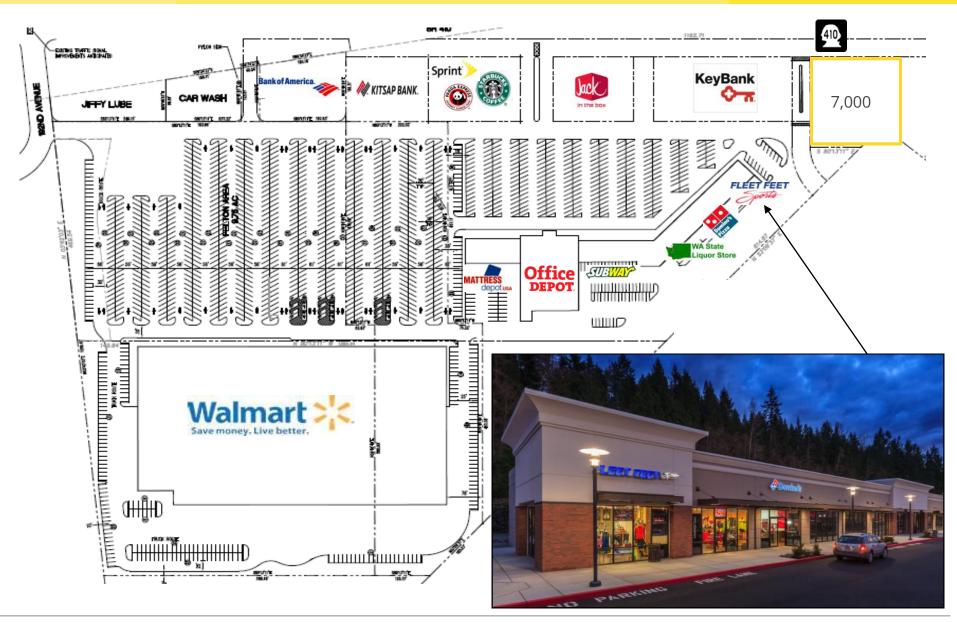

#### **PROPERTY DETAILS**

- Join Super Walmart, Mattress Depot, Office Depot, Starbucks, Sprint, Jack in the Box, Key Bank and Panda Express!
- Excellent retail synergy in the immediate area with Target across the street. Over 500,000 sf retail located at this intersection
- Great visibility, access and parking 6/1,000 ratio
- Two signalized access points directly into center