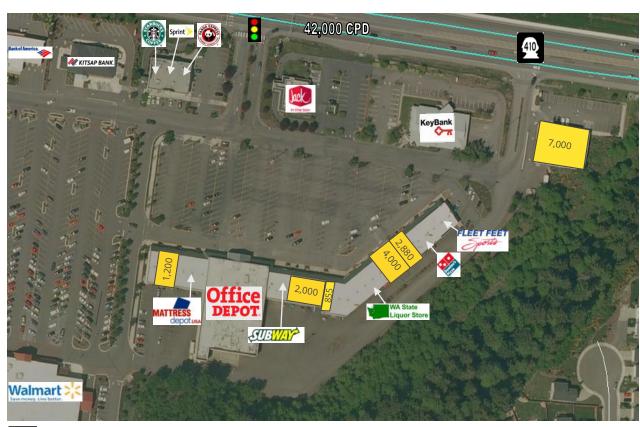

#### **PROPERTY DETAILS**

- Join Super Walmart, Mattress Depot, Office Depot, Starbucks, Sprint, Jack in the Box, Key Bank and Panda Express!
- Excellent retail synergy in the immediate area with Target across the street. Over 500,000 sf retail located at this intersection
- Great visibility, access and parking 6/1,000 ratio
- Two signalized access points directly into center