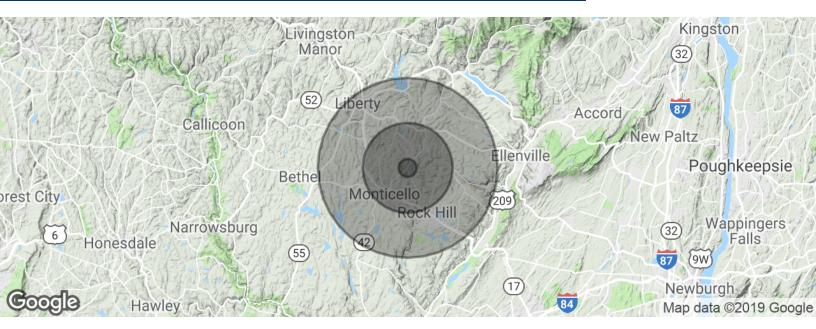

## **SCOTT MILICH**

4999 S FALLSBURG MAIN ST, SOUTH FALLSBURG, NY 12779

| POPULATION          | 1 MILE    | 5 MILES   | 10 MILES  |
|---------------------|-----------|-----------|-----------|
| Total population    | 673       | 17,072    | 41,182    |
| Median age          | 29.8      | 32.3      | 36.7      |
| Median age (Male)   | 30.6      | 31.9      | 36.4      |
| Median age (Female) | 29.8      | 33.4      | 37.1      |
| HOUSEHOLDS & INCOME | 1 MILE    | 5 MILES   | 10 MILES  |
| Total households    | 228       | 5,928     | 14,065    |
| # of persons per HH | 3.0       | 2.9       | 2.9       |
| Average HH income   | \$54,705  | \$48,241  | \$52,663  |
| Average house value | \$307,079 | \$206,107 | \$212,169 |

 $<sup>^{</sup>st}$  Demographic data derived from 2010 US Census

FOR MORE INFORMATION CONTACT: