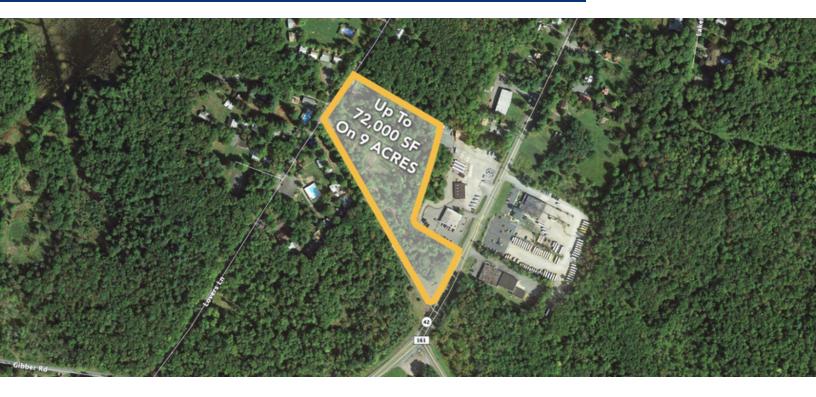

### **PROPERTY OVERVIEW**

Available Immediately: Land for sale, a great investment opportunity, in South Fallsburg NY

### **PROPERTY HIGHLIGHTS**

- Available Immediately
- Up to 72,000 SF on 9 Acres
- Excellent Exposure
- Street Frontage on 2 Roads
- Great for Hotel, Self Storage, Recreational Uses, Gas & Go and Camp Locations