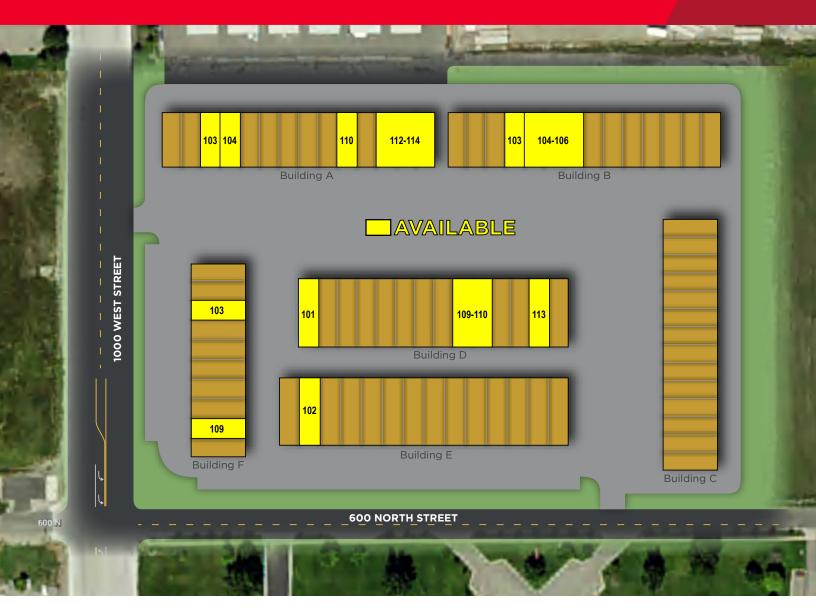

### **Cache Meadows**

953 West 700 North / Logan, Utah

| AVAILABILITY |       |          |       |          |     |          |       |          |       |          |       |
|--------------|-------|----------|-------|----------|-----|----------|-------|----------|-------|----------|-------|
| BLDG - A     |       | BLDG - B |       | BLDG - C |     | BLDG - D |       | BLDG - E |       | BLDG - F |       |
| Space        | SF    | Space    | SF    | Space    | SF  | Space    | SF    | Space    | SF    | Space    | SF    |
| 103          | 2,400 | 103      | 2,400 | N/A      | N/A | 101      | 3,000 | 102      | 3,000 | 103      | 2,400 |
| 104          | 2,400 | 104-106  | 7,200 |          |     | 109-110  | 6,000 |          |       | 109      | 2,400 |
| 110          | 2,400 |          |       |          |     | 113      | 3,000 |          |       |          |       |
| 112-114      | 7,200 |          |       |          |     |          |       |          |       |          |       |