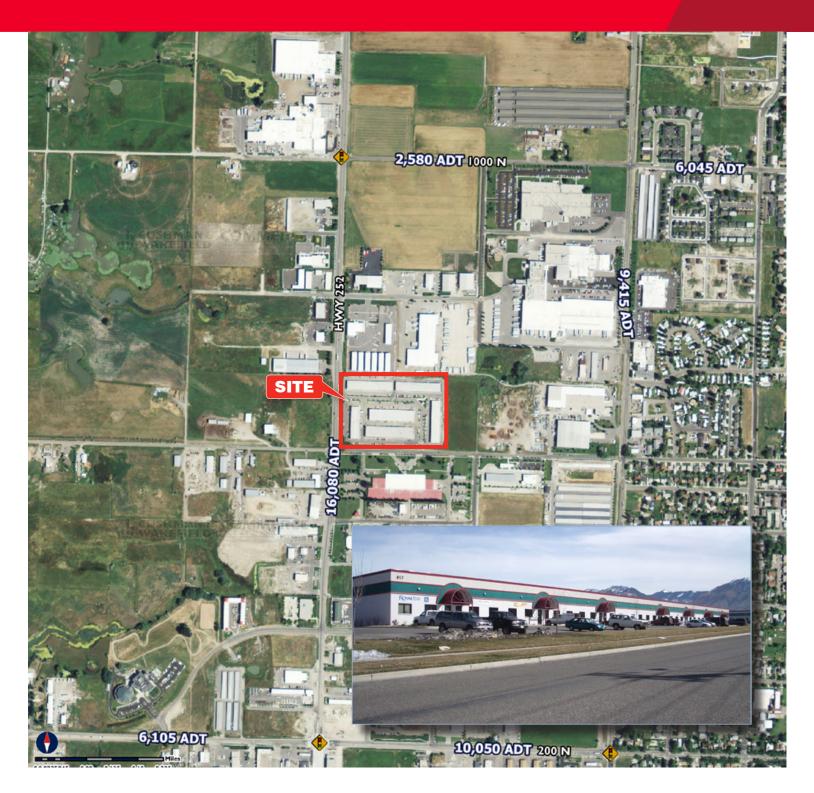

### **Property Highlights**

Lease Rate: \$0.45 - \$0.60 PSF, NNN

• Available Space: 2,400 SF - 9,600 SF

 Located on 10<sup>th</sup> West, Cache Valley's main industrial corridor with easy access to Highway 89/91