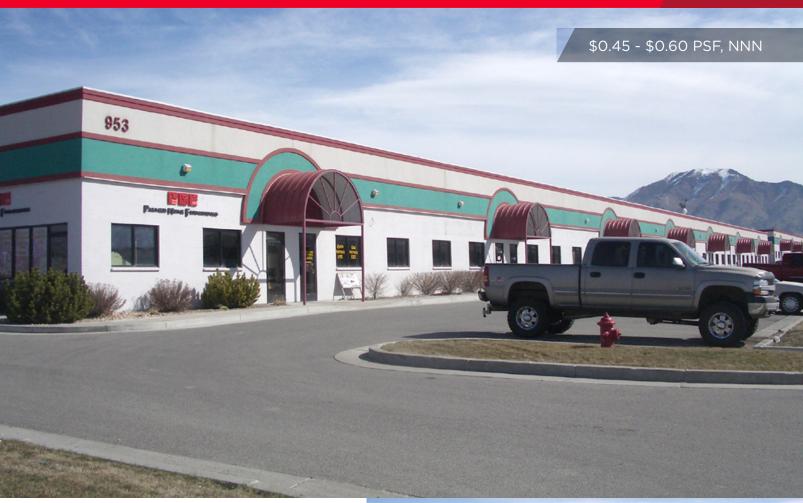

FOR LEASE - 2,400 SF - 9,600 SF AVAILABLE

# Cache Meadows 953 West 700 North / Logan, Utah

### **Property Highlights**

Lease Rate: \$0.45 - \$0.60 PSF, NNN

• Available Space: 2,400 SF - 9,600 SF

 Located on 10<sup>th</sup> West, Cache Valley's main industrial corridor with easy access to Highway 89/91