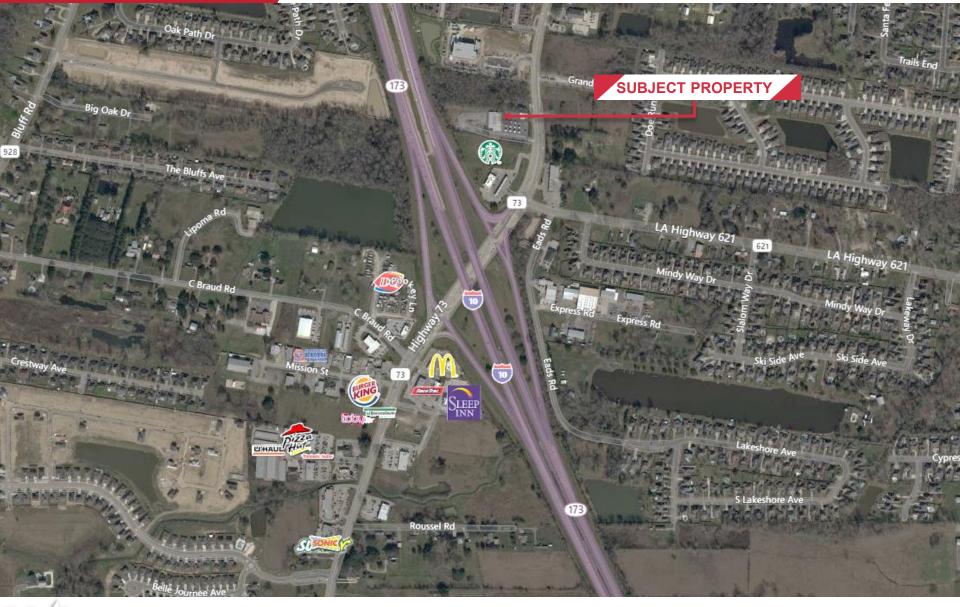

owance of limited commercial, retail and service establishments in areas where the surrounding neighborhood is predominantly residential and the character and operation of which are compatible with the character of the surrounding area.



#### **Offering Summary**

| Property Location: | 14061 Hwy 73, Prairieville, LA |
|--------------------|--------------------------------|
| Rentable Area:     | ±2.68 Acres                    |
| Flood Zone:        | Х                              |
| Zoning:            | MU and MU2                     |
| Lease Rate:        | \$9,000/mo                     |
| Sales Price        | \$1,750,000                    |

### Location Map



### Metro Map



10

FI

#### Property Aerial

73

73

## NALatter & Blum

### Property Images



### Neighborhood Map



### Zoning Map



### Flood Map



### Wetlands Map



### Market **Demographics**



# Thank You

NAI Latter & Blum would like to thank you for the opportunity to present this asset for your consideration.

For additional information, please contact:

Ty Gose, CCIM, SIOR

+1 225 247 3770 ty@latterblum.com

#### **Michael Cashio, CCIM** +1 225 247 9812

mcashio@latterblum.com

LICENSED IN LOUISIANA, NO WARRANTY OR REPRESENTATION, EXPRESS OR IMPLIED. IS MADE AS TO THE ACCURACY OF THE INFORMATION CONTAINED HERIN, NAD THE SAMLE IS SUBMITTED SUBJECT TO ERRORS, OMISSIONS, CHANGE OF PRICE, RENTAL OR OTHER CONDITIONS, PRIOR SALE, LEASE OR FINANCING, OR WITHDRAWAL WITHOUT NOTEC, AND OF ANY SPECIAL LISTING CONDITIONS IMPOSED BY OUR PRINCIPALS NO WARRANTIES OR REPRESENTATIONS ARE MADE AS TO THE CO