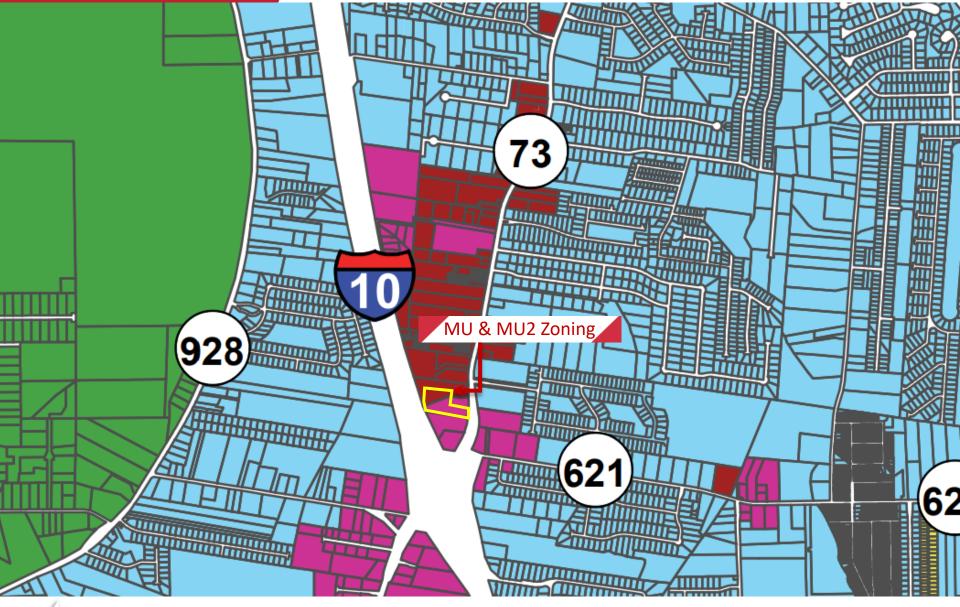

MU – This district is characterized by the most intensive residential and commercial development. Residential includes apartments and townhomes. Commercial should be concentrated or clustered at strategic sites in relation to population centers, other commercial sites, and adequate roads.

MU2 – The district is characterized by the allowance of limited commercial, retail and service establishments in areas where the surrounding neighborhood is predominantly residential and the character and operation of which are compatible with the character of the surrounding area.

### Zoning Map