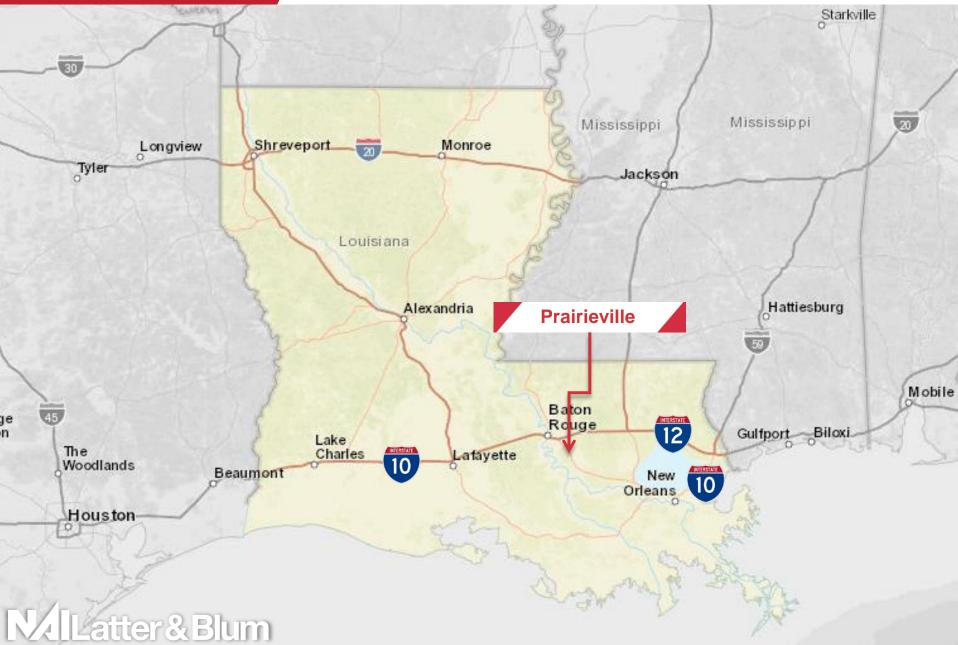

elation to population centers, other commercial sites, and adequate roads.

MU2 – The district is characterized by the allowance of limited commercial, retail and service establishments in areas where the surrounding neighborhood is predominantly residential and the character and operation of which are compatible with the character of the surrounding area.



#### **Offering Summary**

| Property Location: | 14061 Hwy 73, Prairieville, LA |
|--------------------|--------------------------------|
| Rentable Area:     | ±2.68 Acres                    |
| Flood Zone:        | Х                              |
| Zoning:            | MU and MU2                     |
| Lease Rate:        | \$9,000/mo                     |
| Sales Price        | \$1,750,000                    |

### Location Map



### Metro Map



10

FI

#### Property Aerial

73

73

## NALatter & Blum

### Property Images



### Neighborhood Map



### Zoning Map



### Flood Map



### Wetlands Map



### Market **Demographics**



# Thank You

NAI Latter & Blum would like to thank you for the opportunity to present this asset for your consideration.

For additional information, please contact:

Ty Gose, CCIM, SIOR

+1 225 247 3770 ty@latterblum.com

#### **Michael Cashio, CCIM** +1 225 247 9812

mcashio@latterblum.com

LICENSED IN LOUISIANA, NO WARRANTY OR REPRESENTATION, EXPRESS OR IMPLIED. IS MADE AS TO THE ACCURACY OF THE INFORMATION CONTAINED HERIN, NAD THE SAMLE IS SUBMITTED SUBJECT TO ERRORS, OMISSIONS, CHANGE OF PRICE, RENTAL OR OTHER CONDITIONS, PRIOR SALE, LEASE OR FINANCING, OR WITHDRAWAL WITHOUT NOT