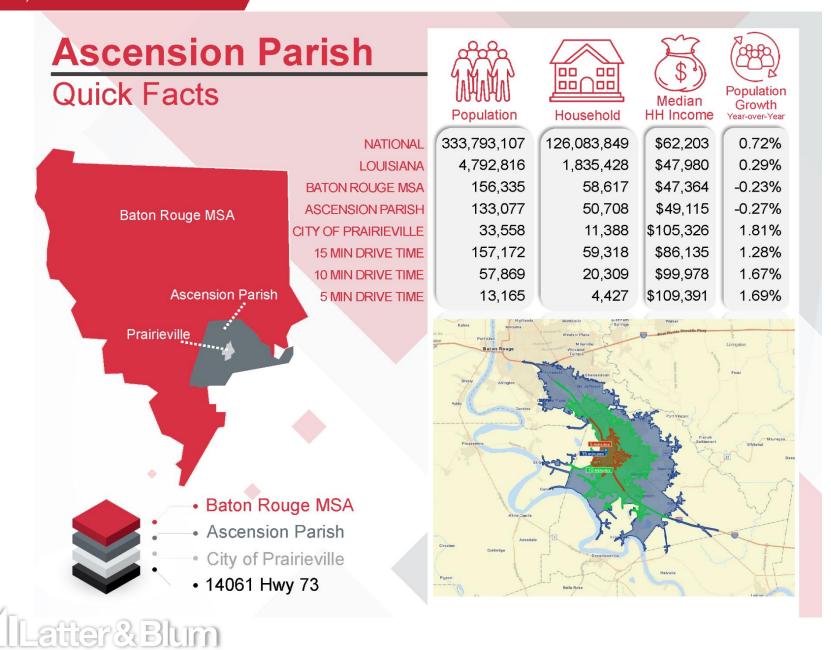

rounding neighborhood is predominantly residential and the character and operation of which are compatible with the character of the surrounding area.



#### **Offering Summary**

| Property Location: | 14061 Hwy 73, Prairieville, LA |
|--------------------|--------------------------------|
| Rentable Area:     | ±2.68 Acres                    |
| Flood Zone:        | Х                              |
| Zoning:            | MU and MU2                     |
| Lease Rate:        | \$9,000/mo                     |
| Sales Price        | \$1,750,000                    |

### Location Map



### Metro Map



10

FI

#### Property Aerial

73

73

## NALatter & Blum

### Property Images



### Neighborhood Map



### Zoning Map



### Flood Map



### Wetlands Map



### Market **Demographics**



# Thank You

NAI Latter & Blum would like to thank you for the opportunity to present this asset for your consideration.

For additional information, please contact:

Ty Gose, CCIM, SIOR

+1 225 247 3770 ty@latterblum.com

#### **Michael Cashio, CCIM** +1 225 247 9812

mcashio@latterblum.com

LICENSED IN LOUISIANA, NO WARRANTY OR REPRESENTATION, EXPRESS OR IMPLIED. IS MADE AS TO THE ACCURACY OF THE INFORMATION CONTAINED HERIN, NAD THE SAMLE IS SUBMITTED SUBJECT TO ERRORS, OMISSIONS, CHANGE OF PRICE, RENTAL OR OTHER CONDITIONS, PRIOR SALE, LEASE OR FINANCING, OR WITHDRAWAL WITHOUT NOTEC, AND OF ANY SPECIAL LISTING CONDITIONS IMPOSED BY OUR PRINCIPALS NO WARRANTIES OR REPRESENTATIONS ARE MADE AS TO THE CONDITION OF THE PROPERTY OR ANY HAZARAS CONTAINED THEREIN ARE ANY TO

#### MILatter&Blu