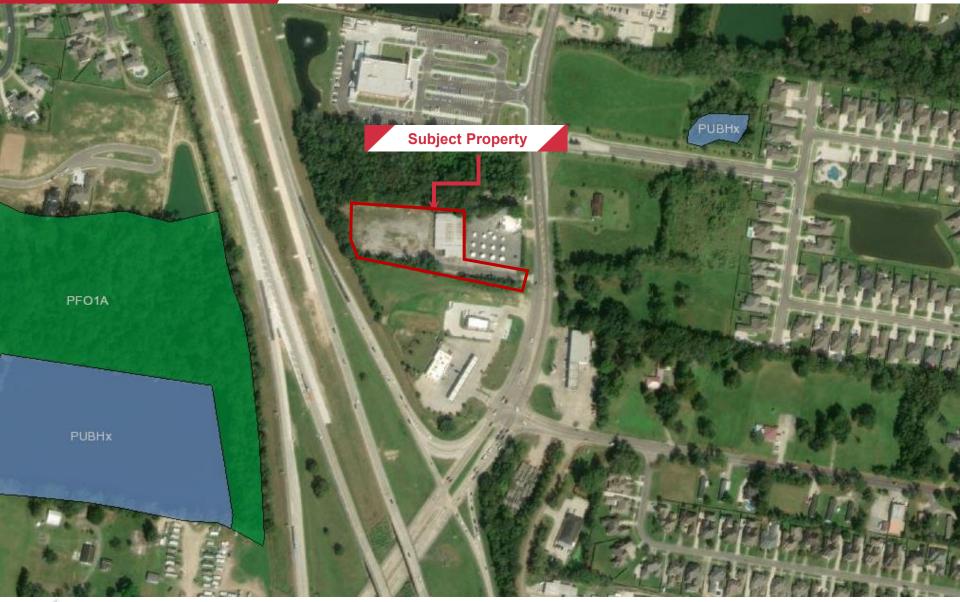

#### Property Aerial

73

73

#### 14061 Hwy 73, Prairieville, LA

The Offering – NAI/Latter & Blum is pleased to present the opportunity to purchase or lease the 100 percent fee simple interest in the Subject Property, a 2.68 Acre tract of land located to the south of the heart Prairieville, LA.

Solid Location – The Property is located on the intersection of Interstate 10 and Hwy 73 in Prairieville, LA. The site is located minutes from Dutchtown High School and the Geismar petrochemical corridor.