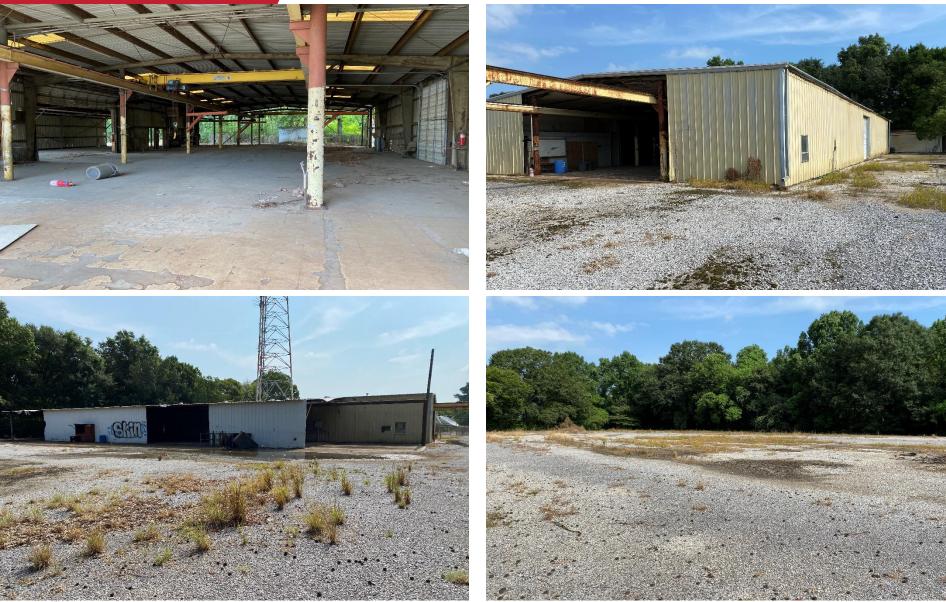

characterized by the allowance of limited commercial, retail and service establishments in areas where the surrounding neighborhood is predominantly residential and the character and operation of which are compatible with the character of the surrounding area.



#### **Offering Summary**

| Property Location: | 14061 Hwy 73, Prairieville, LA |
|--------------------|--------------------------------|
| Rentable Area:     | ±2.68 Acres                    |
| Flood Zone:        | Х                              |
| Zoning:            | MU and MU2                     |
| Lease Rate:        | \$9,000/mo                     |
| Sales Price        | \$1,750,000                    |

### Location Map



### Metro Map



10

FI

#### Property Aerial

73

73

## NALatter & Blum

### Property Images



### Neighborhood Map



### Zoning Map



### Flood Map



### Wetlands Map



### Market **Demographics**



# Thank You

NAI Latter & Blum would like to thank you for the opportunity to present this asset for your consideration.

For additional information, please contact:

Ty Gose, CCIM, SIOR

+1 225 247 3770 ty@latterblum.com

#### **Michael Cashio, CCIM** +1 225 247 9812

mcashio@latterblum.com

LICENSED IN LOUISIANA, NO WARRANTY OR REPRESENTATION, EXPRESS OR IMPLIED. IS MADE AS TO THE ACCURACY OF THE INFORMATION CONTAINED HERIN, NAD THE SAMLE IS SUBMITTED SUBJECT TO ERRORS, OMISSIONS, CHANGE OF PRICE, RENTAL OR OTHER CONDITIONS, PRIOR SALE, LEASE OR FINANCING, OR WITHDRAWAL WITHOUT NOTEC, AND OF ANY SPECIAL LISTING CONDITIONS IMPOSED BY OUR PRINCIPALS NO WARRANTIES OR REPRESENTATIO