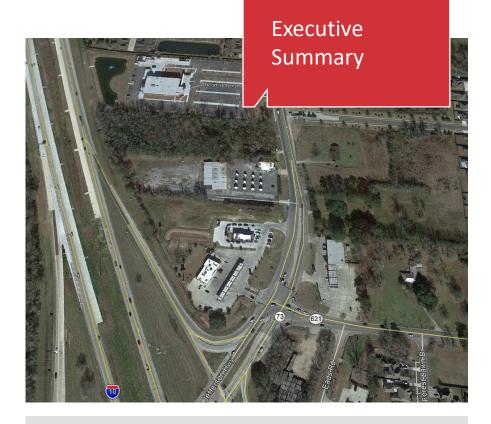

#### 14061 Hwy 73, Prairieville, LA

The Offering – NAI/Latter & Blum is pleased to present the opportunity to purchase or lease the 100 percent fee simple interest in the Subject Property, a 2.68 Acre tract of land located to the south of the heart Prairieville, LA.

#### Property Aerial

73

73