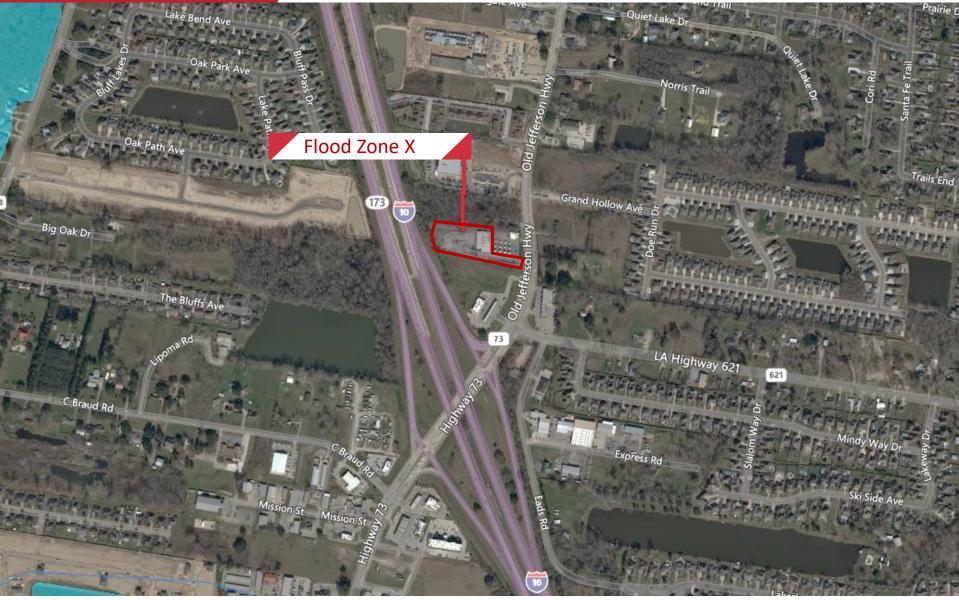

l and service establishments in areas where the surrounding neighborhood is predominantly residential and the character and operation of which are compatible with the character of the surrounding area.



#### **Offering Summary**

| Property Location: | 14061 Hwy 73, Prairieville, LA |
|--------------------|--------------------------------|
| Rentable Area:     | ±2.68 Acres                    |
| Flood Zone:        | Х                              |
| Zoning:            | MU and MU2                     |
| Lease Rate:        | \$9,000/mo                     |
| Sales Price        | \$1,750,000                    |

### Location Map



### Metro Map



10

FI

#### Property Aerial

73

73

## NALatter & Blum

### Property Images



### Neighborhood Map



### Zoning Map



### Flood Map



### Wetlands Map



### Market **Demographics**



# Thank You

NAI Latter & Blum would like to thank you for the opportunity to present this asset for your consideration.

For additional information, please contact:

Ty Gose, CCIM, SIOR

+1 225 247 3770 ty@latterblum.com

#### **Michael Cashio, CCIM** +1 225 247 9812

mcashio@latterblum.com

LICENSED IN LOUISIANA, NO WARRANTY OR REPRESENTATION, EXPRESS OR IMPLIED. IS MADE AS TO THE ACCURACY OF THE INFORMATION CONTAINED HERIN, NAD THE SAMLE IS SUBMITTED SUBJECT TO ERRORS, OMISSIONS, CHANGE OF PRICE, RENTAL OR OTHER CONDITIONS, PRIOR SALE, LEASE OR FINANCING, OR WITHDRAWAL WITHOUT NOTEC, AND OF ANY SPECIAL LISTING CONDITIONS IMPOSED BY OUR PRINCIPALS NO WARRANTIES OR REPRESENTATIONS ARE MADE AS TO THE CONDITION OF THE PROPERTY OR ANY HAZA