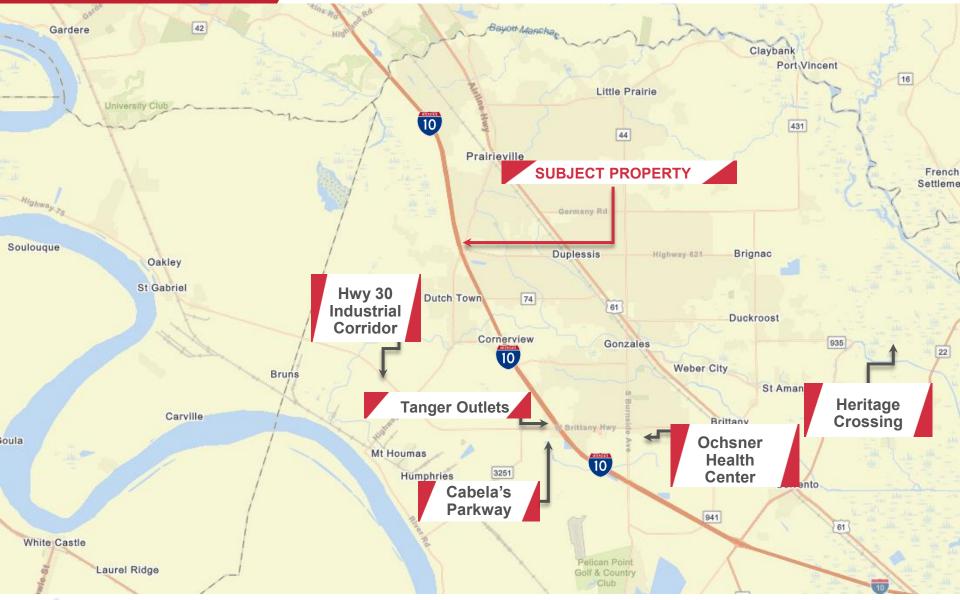

Solid Location – The Property is located on the intersection of Interstate 10 and Hwy 73 in Prairieville, LA. The site is located minutes from Dutchtown High School and the Geismar petrochemical corridor.

### Neighborhood Map