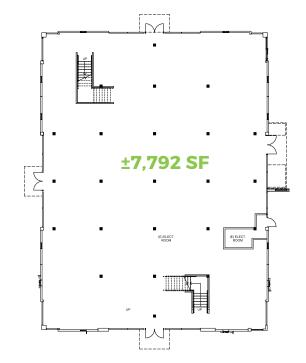

# **BUILDING B** ±10,278 - 20,702 SF

For more information, please contact:

#### **KEITH BLACK**

Lic 01266477 +1 949 725 8633 keith.black@cbre.com

## **ROSS BOURNE**

Lic 01436669 +1 949 725 8537 ross.bourne@cbre.com

CBRE, Inc. | Broker Lic. 00409987 3501 Jamboree Road, Suite 100 Newport Beach, Ca 92660

http://properties.cbre.us/660baker/

**BUILDING B FIRST FLOOR PLAN** 