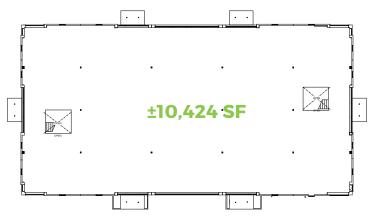

# **BUILDING B** ±10,278 - 20,702 SF

For more information, please contact:

BUILDING B SECOND FLOOR PLAN

COSTA MESA