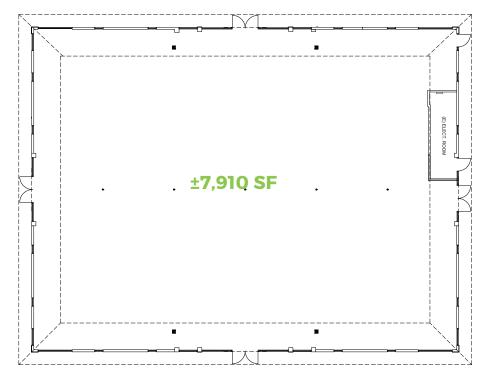

# **BUILDING D** ±7,910 SF

For more information, please contact:

## **CBRE**

**BUILDING D FLOOR PLAN**