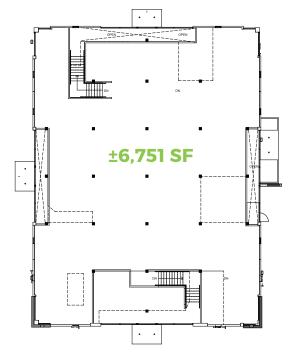

COSTA MESA



# **BUILDING A** ±6,751 - 14,543 SF

For more information, please contact:

#### **KEITH BLACK**

Lic 01266477 +1 949 725 8633 keith.black@cbre.com

## **ROSS BOURNE**

Lic 01436669 +1 949 725 8537 ross.bourne@cbre.com

CBRE, Inc. | Broker Lic. 00409987 3501 Jamboree Road, Suite 100 Newport Beach, Ca 92660

http://properties.cbre.us/660baker/







BUILDING A SECOND FLOOR PLAN

**CBRE** 



COSTA MESA

# **BUILDING B** ±10,278 - 20,702 SF

For more information, please contact:

#### **KEITH BLACK**

Lic 01266477 +1 949 725 8633 keith.black@cbre.com

## **ROSS BOURNE**

Lic 01436669 +1 949 725 8537 ross.bourne@cbre.com

CBRE, Inc. | Broker Lic. 00409987 3501 Jamboree Road, Suite 100 Newport Beach, Ca 92660

http://properties.cbre.us/660baker/







**BUILDING B FIRST FLOOR PLAN** 



BUILDING B SECOND FLOOR PLAN



COSTA MESA



# **BUILDING C** ±10,383 - 20,954 SF

For more information, please contact:

#### **KEITH BLACK**

Lic 01266477 +1 949 725 8633 keith.black@cbre.com

## **ROSS BOURNE**

Lic 01436669 +1 949 725 8537 ross.bourne@cbre.com

CBRE, Inc. | Broker Lic. 00409987 3501 Jamboree Road, Suite 100 Newport Beach, Ca 92660