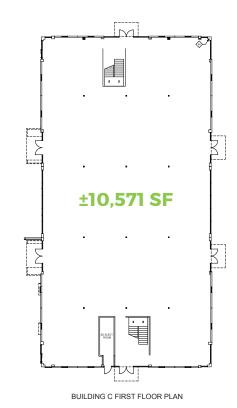

# **BUILDING C** ±10,383 - 20,954 SF

For more information, please contact:

## **ROSS BOURNE**

Lic 01436669 +1 949 725 8537 ross.bourne@cbre.com

CBRE, Inc. | Broker Lic. 00409987 3501 Jamboree Road, Suite 100 Newport Beach, Ca 92660

http://properties.cbre.us/660baker/

BUILDING C SECOND FLOOR PLAN