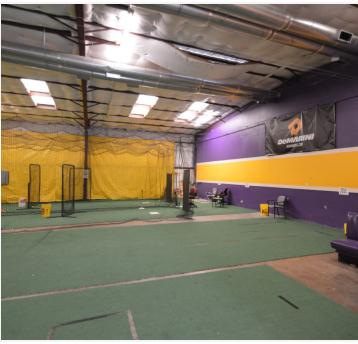

## **PROPERTY INFORMATION**

OFFICE

- 5,820 SF Office | 9,000 SF Warehouse
- Occupancy: Office 100% | Warehouse 50% | Combined 70% (landlord may terminate all leases with 60 days notice)
- 2.0 acres room to grow
- Zoned: Light Industrial
- Near the Lake Prairie Towne Crossing retail center which includes Target, Home Depot, 24 Hour Fitness, Marshalls and various other retail tenants and restaurants
- Investment or owner/user opportunity in growing area