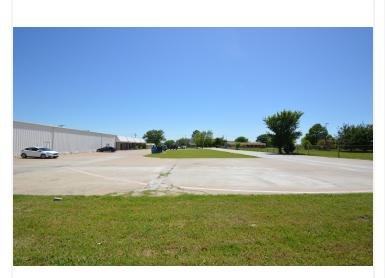

## **PROPERTY INFORMATION**

OFFICE

- 5,820 SF Office | 9,000 SF Warehouse
- Occupancy: Office 100% | Warehouse 50% | Combined 70% (landlord may terminate all leases with 60 days notice)
- 2.0 acres room to grow
- Zoned: Light Industrial
- Near the Lake Prairie Towne Crossing retail center which includes Target, Home Depot, 24 Hour Fitness, Marshalls and various other retail tenants and restaurants
- Investment or owner/user opportunity in growing area