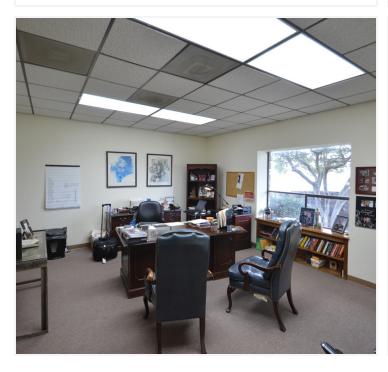

## **PROPERTY INFORMATION**

OFFICE

- 5,820 SF Office | 9,000 SF Warehouse
- Occupancy: Office 100% | Warehouse 50% | Combined 70% (landlord may terminate all leases with 60 days notice)
- 2.0 acres room to grow
- Zoned: Light Industrial
- Near the Lake Prairie Towne Crossing retail center which includes Target, Home Depot, 24 Hour Fitness, Marshalls and various other retail tenants and restaurants
- Investment or owner/user opportunity in growing area