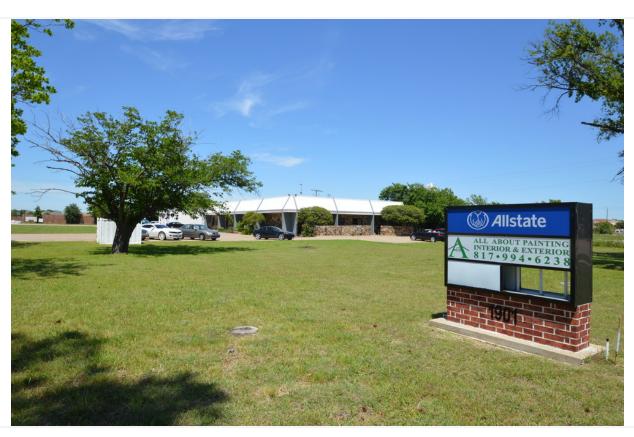

## **PROPERTY INFORMATION**

OFFICE

- 5,820 SF Office | 9,000 SF Warehouse
- Occupancy: Office 100% | Warehouse 50% | Combined 70% (landlord may terminate all leases with 60 days notice)
- 2.0 acres room to grow
- Zoned: Light Industrial
- Near the Lake Prairie Towne Crossing retail center which includes Target, Home Depot, 24 Hour Fitness, Marshalls and various other retail tenants and restaurants
- Investment or owner/user opportunity in growing area