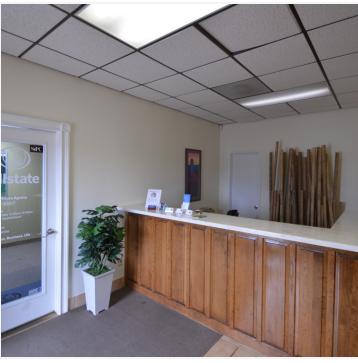

## **PROPERTY INFORMATION**

OFFICE

- 5,820 SF Office | 9,000 SF Warehouse
- Occupancy: Office 100% | Warehouse 50% | Combined 70% (landlord may terminate all leases with 60 days notice)
- 2.0 acres room to grow
- Zoned: Light Industrial
- Near the Lake Prairie Towne Crossing retail center which includes Target, Home Depot, 24 Hour Fitness, Marshalls and various other retail tenants and restaurants
- Investment or owner/user opportunity in growing area