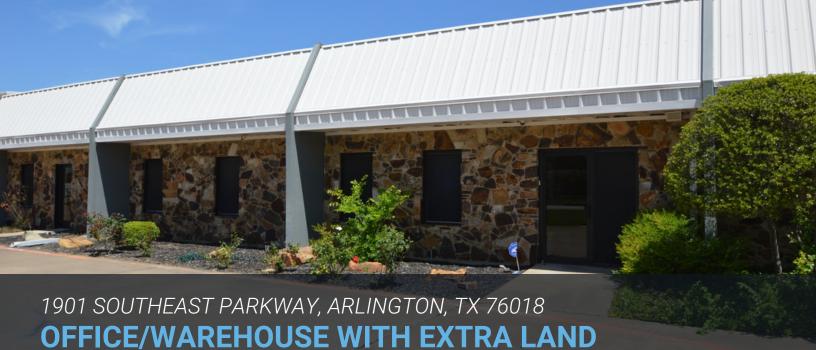

## **PROPERTY INFORMATION**

OFFICE

- 5,820 SF Office | 9,000 SF Warehouse
- Occupancy: Office 100% | Warehouse 50% | Combined 70% (landlord may terminate all leases with 60 days notice)
- 2.0 acres room to grow
- Zoned: Light Industrial
- Near the Lake Prairie Towne Crossing retail center which includes Target, Home Depot, 24 Hour Fitness, Marshalls and various other retail tenants and restaurants
- Investment or owner/user opportunity in growing area