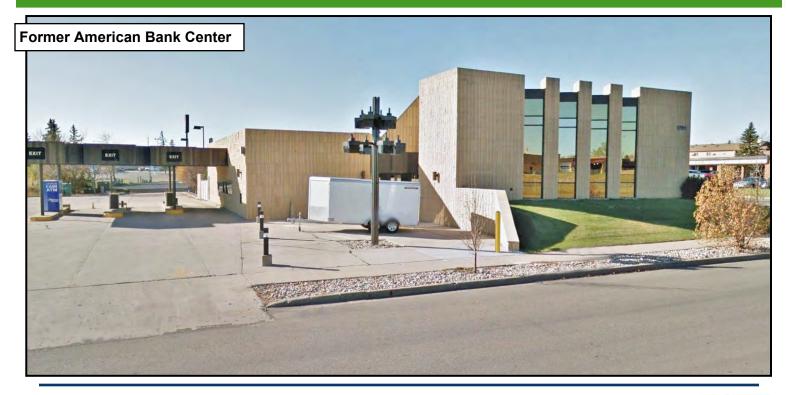

# Building for Sale

2201 15th Street SW - Minot, North Dakota

Reduced Price: \$1,100,000 \$1,350,000

### **Property Information**

◆ Building: 6,340 sf

▶ Lot Area: 1.41 acres

• Built: 1979

◆ Zoned: C4-Planned Commercial

#### **Features**

- Private Offices + Conference Room
- Equipped with Alarm & Security System
- Pylon & Building Signage
- Existing Drive-thru & Ample Parking
- Prime location along Dakota Square Mall Ring Road w/ Highway 2 visibility