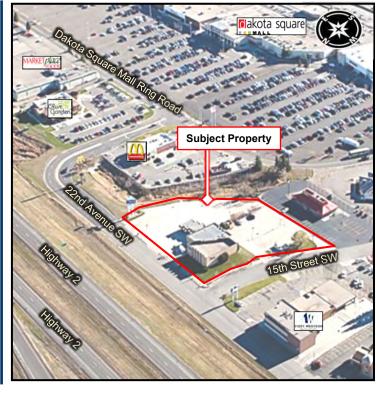

#### **Features**

- Private Offices + Conference Room
- Equipped with Alarm & Security System
- Pylon & Building Signage
- Existing Drive-thru & Ample Parking
- Prime location along Dakota Square Mall Ring Road w/ Highway 2 visibility