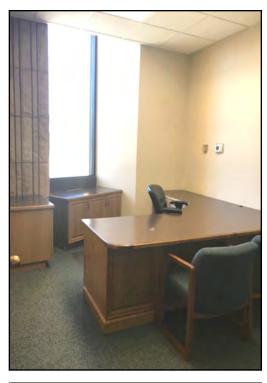

# Building for Sale



2201 15th Street SW - Minot, North Dakota



Reduced Price: \$1,100,000 \$1,350,000

### **Property Information**

◆ Building: 6,340 sf

▶ Lot Area: 1.41 acres

• Built: 1979

◆ Zoned: C4-Planned Commercial

#### **Features**

- Private Offices + Conference Room
- Equipped with Alarm & Security System
- Pylon & Building Signage
- Existing Drive-thru & Ample Parking
- Prime location along Dakota Square Mall Ring Road w/ Highway 2 visibility





Duemelands Commercial Real Estate 301 E. Thayer Avenue - Bismarck, ND 58501 Phone: (701) 221-2222 www.duemelands.com Jill Duemeland, CCIM CEO & President Phone: 701.221.9033 jill@duemelands.com

## Interior Pictures

## **Building for Sale**













**Duemelands Commercial Real Estate** 301 E. Thayer Avenue - Bismarck, ND 58501 Phone: (701) 221-2222

Phone: (701) 221-2222 www.duemelands.com

Jill Duemeland, CCIM CEO & President Phone: 701.221.9033 jill@duemelands.com

## Exterior Pictures

## **Building for Sale**















**Duemelands Commercial Real Estate** 301 E. Thayer Avenue - Bismarck, ND 58501 Phone: (701) 221-2222 www.duemelands.com Jill Duemeland, CCIM CEO & President Phone: 701.221.9033 jill@duemelands.com

# Floorplans

**Building for Sale** 

### **Upper Level**



#### **Lower Level**





**Duemelands Commercial Real Estate** 

301 E. Thayer Avenue - Bismarck, ND 58501 Phone: (701) 221-2222

www.duemelands.com

Jill Duemeland, CCIM CEO & President

Phone: 701.221.9033 jill@duemelands.com

April Eide, CCIM

V