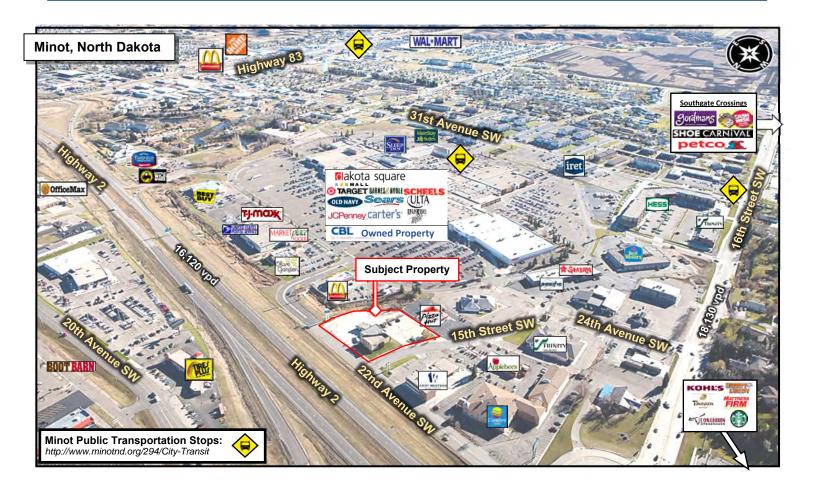

#### **Area Demographics** (2-mile Radius)

♦ Residential Population: 20,574

♦ Households: 9,698

♦ Average HH Income: \$84,482

Daytime Population: 27,504

◆ Traffic Count (16th St SW): 18,130 vpd

#### **Minot Highlights**

- 4<sup>th</sup> largest city in North Dakota
- Within eastern edge of Bakken Shale Formation
- Located at junction of main arterial Hwy 2 (east-west) & Highway 83 (north-south)
- City Population 41,251