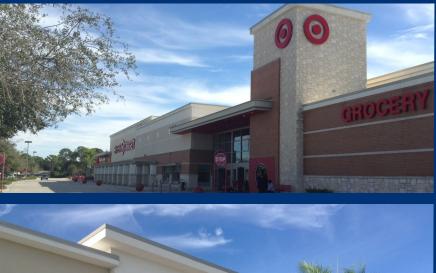

## **PROPERTY INFORMATION**

**Lease Rate:** Call For Rates

**Space Available:** 20,388 SF

**Total GLA:** 102,566 SF

Pine Island Rd AADT: 42,000 CPD

- Former Staples space is available!
- Power center located in Cape Coral's newest & hottest retail corridor at Pondella & Pine Island Road
- Join outstanding co-tenants: Super Target, Burlington Coat Factory, Starbucks, Panera Bread, Five Guys and Zoom Tan.