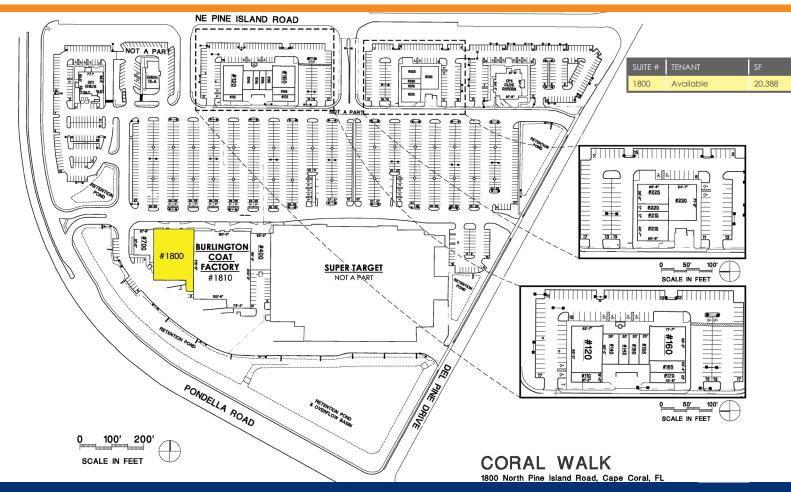

## **CORAL WALK**

**1760-1910 NE PINE ISLAND ROAD** 

20,388 SF

(2)

**RETAIL FOR LEASE** 

Q

CALL FOR RATES

## **PROPERTY INFORMATION**

**Lease Rate:** Call For Rates

**Space Available:** 20,388 SF

**Total GLA:** 102,566 SF

Pine Island Rd AADT: 42,000 CPD

- Former Staples space is available!
- Power center located in Cape Coral's newest & hottest retail corridor at Pondella & Pine Island Road
- Join outstanding co-tenants: Super Target, Burlington Coat Factory, Starbucks, Panera Bread, Five Guys and Zoom Tan.