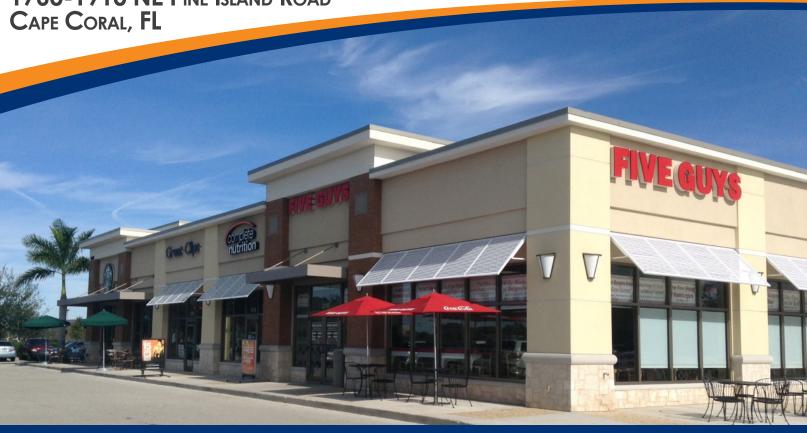

## **CORAL WALK**

**1760-1910 NE PINE ISLAND ROAD** 

20,388 SF

(2)

**RETAIL FOR LEASE** 

Q

CALL FOR RATES

## **PROPERTY INFORMATION**

**Lease Rate:** Call For Rates

**Space Available:** 20,388 SF

**Total GLA:** 102,566 SF

Pine Island Rd AADT: 42,000 CPD

- Former Staples space is available!
- Power center located in Cape Coral's newest & hottest retail corridor at Pondella & Pine Island Road
- Join outstanding co-tenants: Super Target, Burlington Coat Factory, Starbucks, Panera Bread, Five Guys and Zoom Tan.