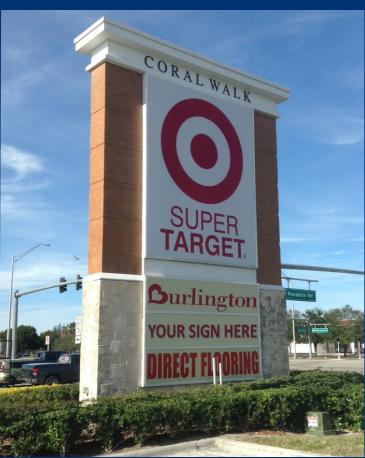

## **CORAL WALK**

**1760-1910 NE PINE ISLAND ROAD** 

20,388 SF

(2)

**RETAIL FOR LEASE** 

Q

CALL FOR RATES

## **PROPERTY INFORMATION**

**Lease Rate:** Call For Rates

**Space Available:** 20,388 SF

**Total GLA:** 102,566 SF

Pine Island Rd AADT: 42,000 CPD

- Former Staples space is available!
- Power center located in Cape Coral's newest & hottest retail corridor at Pondella & Pine Island Road
- Join outstanding co-tenants: Super Target, Burlington Coat Factory, Starbucks, Panera Bread, Five Guys and Zoom Tan.