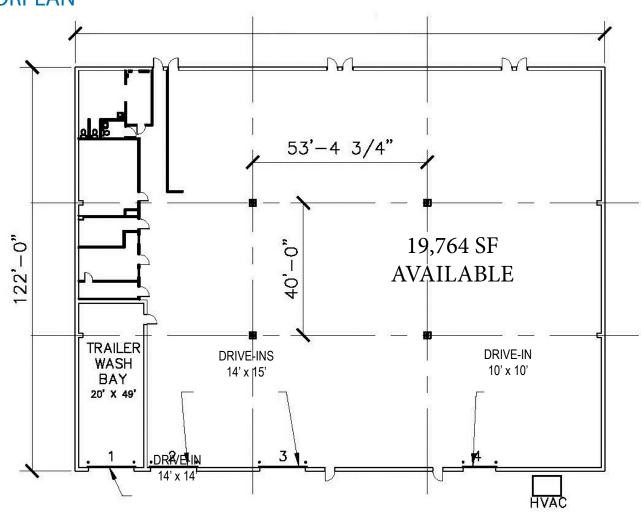

#### **BUILDING HIGHLIGHTS**

| Total SF:         | 19,764 SF                   |
|-------------------|-----------------------------|
| RBA:              | 19,764 SF                   |
| Office:           | 1,357 SF                    |
| Ceiling Height:   | 17'                         |
| Typical Bay Size: | 54'w X 40'd                 |
| Loading:          | 4 drive-ins                 |
| Power:            | 3 Phase, 225 AMP, 120/240 V |
| Lighting:         | Metal                       |
| Other:            | Fenced Lot                  |

## **FLOORPLAN**

Real value in a changing world

Disclaimer: Although information has been obtained from sources deemed reliable, Owner, Jones Lang LaSalle, and/or their representatives, brokers or agents make no guarantees as to the accuracy of the information contained herein, and offer the Property without express or implied warranties of any kind. The Property may be withdrawn without notice. ©2013. Jones Lang LaSalle. All rights reserved.