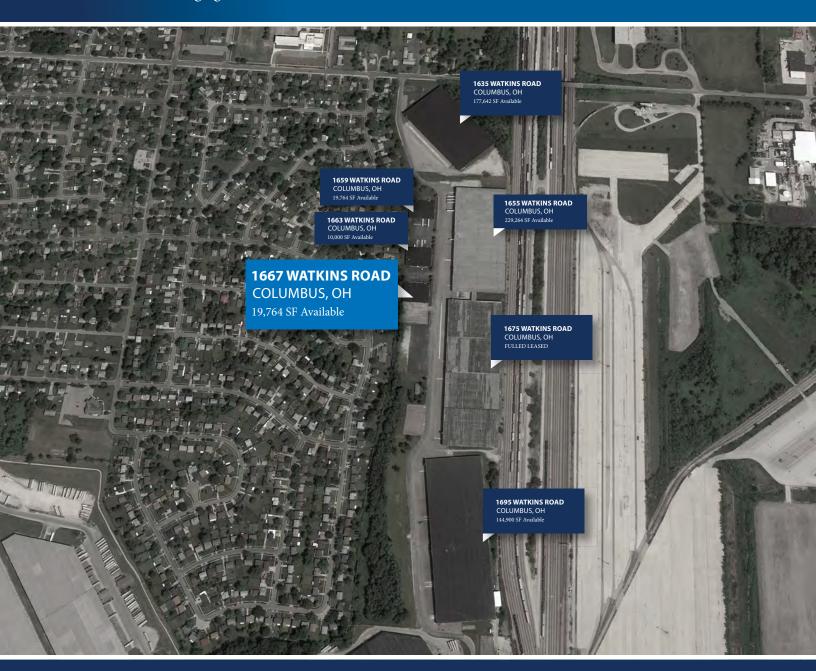

LOGISTICS POINTE BUILDING

1667 WATKINS ROAD COLUMBUS, OHIO

19,764 SF AVAILABLE www.growincolumbus.com

#### **INTRO**

Logistics Pointe is a 1.1 million square foot, seven building industrial center located on the southeast side of Columbus, Ohio. It is located adjacent to the Norfolk Southern Discovery intermodal yard, and Rickenbacker air cargo airport. All buildings in Logistics Pointe were renovated, and available unit sizes range from 10,000 square feet to 518,000 square feet. Columbus is an ideal distribution location.