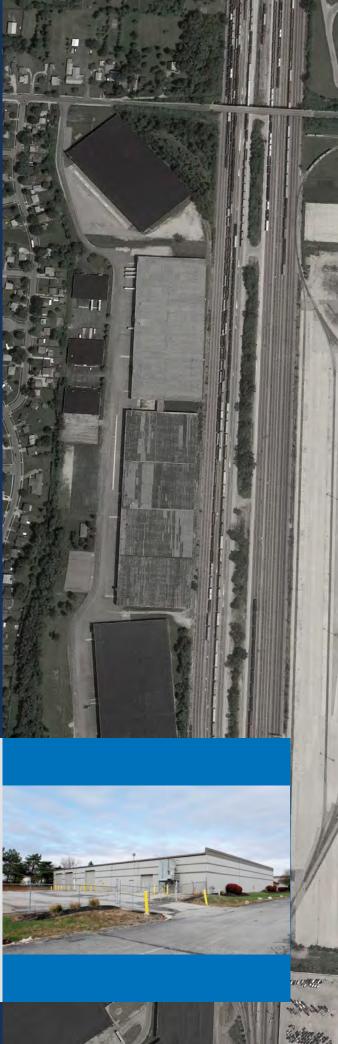

#### **INTRO**

Logistics Pointe is a 1.1 million square foot, seven building industrial center located on the southeast side of Columbus, Ohio. It is located adjacent to the Norfolk Southern Discovery intermodal yard, and Rickenbacker air cargo airport. All buildings in Logistics Pointe were renovated, and available unit sizes range from 10,000 square feet to 518,000 square feet. Columbus is an ideal distribution location.