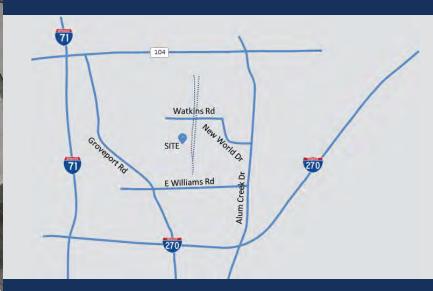

#### **INTRO**

Logistics Pointe is a 1.1 million square foot, seven building industrial center located on the southeast side of Columbus, Ohio. It is located adjacent to the Norfolk Southern Discovery intermodal yard, and Rickenbacker air cargo airport. All buildings in Logistics Pointe were renovated, and available unit sizes range from 10,000 square feet to 518,000 square feet. Columbus is an ideal distribution location.