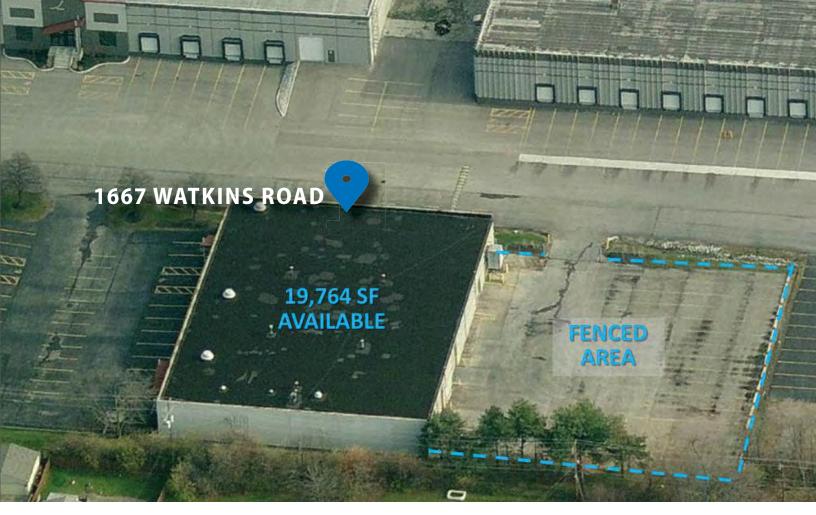

LOGISTICS POINTE BUILDING

1667 WATKINS ROAD COLUMBUS, OHIO

19,764 SF AVAILABLE www.growincolumbus.com

#### **BUILDING HIGHLIGHTS**

| Total SF:         | 19,764 SF                   |
|-------------------|-----------------------------|
| RBA:              | 19,764 SF                   |
| Office:           | 1,357 SF                    |
| Ceiling Height:   | 17'                         |
| Typical Bay Size: | 54'w X 40'd                 |
| Loading:          | 4 drive-ins                 |
| Power:            | 3 Phase, 225 AMP, 120/240 V |
| Lighting:         | Metal                       |
| Other:            | Fenced Lot                  |