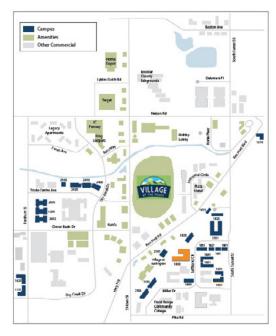

# PROPERTY FEATURES

- Office/R&D/Flex space for lease in The Campus at Longmont
- 480v power, NextLight Fiber. 13'6" clear height in the warehouse. Two dock high loading doors.
- On-site property management, courtyards, and outdoor volleyball courts
- Located in an amenity-rich community, within blocks of Village at the Peaks, seven hotels, five breweries and numerous restaurants, banks, and retail
- Located in the North Metro Enterprise Zone, may qualify for Business Income Tax Credits or EZ Incentives through the Longmont Economic Development Partnership