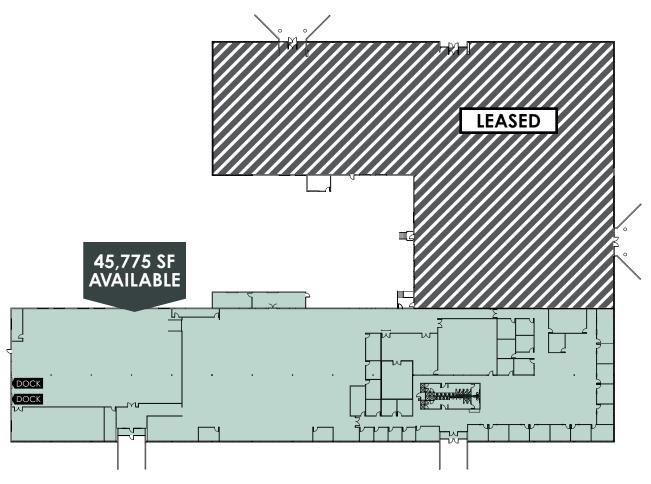

### **AVAILABILITY**

45,775 RSF

# PROPERTY FEATURES

- Office/R&D/Flex space for lease in The Campus at Longmont
- 480v power, NextLight Fiber. 13'6" clear height in the warehouse. Two dock high loading doors.
- On-site property management, courtyards, and outdoor volleyball courts
- Located in an amenity-rich community, within blocks of Village at the Peaks, seven hotels, five breweries and numerous restaurants, banks, and retail
- Located in the North Metro Enterprise Zone, may qualify for Business Income Tax Credits or EZ Incentives through the Longmont Economic Development Partnership