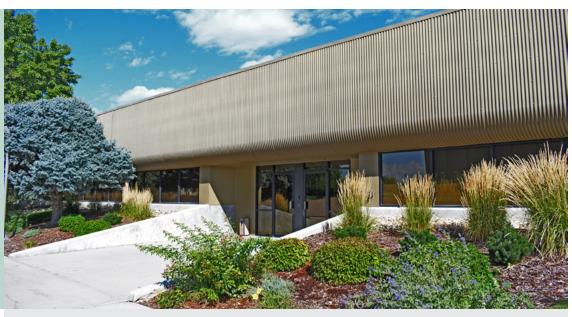

## OFFICE/R&D/FLEX SPACE FOR LEASE

1830 Lefthand Circle / Longmont, Colorado

# PROPERTY FEATURES

- Office/R&D/Flex space for lease in The Campus at Longmont
- 480v power, NextLight Fiber. 13'6" clear height in the warehouse. Two dock high loading doors.
- On-site property management, courtyards, and outdoor volleyball courts
- Located in an amenity-rich community, within blocks of Village at the Peaks, seven hotels, five breweries and numerous restaurants, banks, and retail
- Located in the North Metro Enterprise Zone, may qualify for Business Income Tax Credits or EZ Incentives through the Longmont Economic Development Partnership