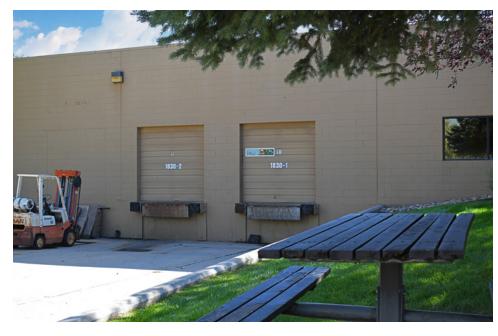

# PROPERTY FEATURES

- Office/R&D/Flex space for lease in The Campus at Longmont
- 480v power, NextLight Fiber. 13'6" clear height in the warehouse. Two dock high loading doors.
- On-site property management, courtyards, and outdoor volleyball courts
- Located in an amenity-rich community, within blocks of Village at the Peaks, seven hotels, five breweries and numerous restaurants, banks, and retail
- Located in the North Metro Enterprise Zone, may qualify for Business Income Tax Credits or EZ Incentives through the Longmont Economic Development Partnership