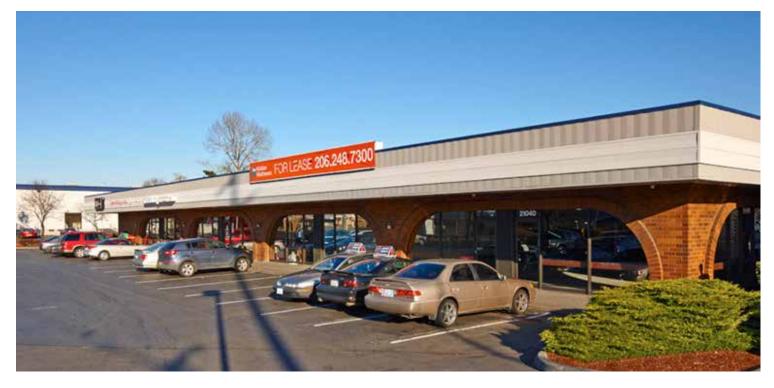

### 21040 84th Avenue South

Kent, WA

3,280 SF Total For Lease

#### facility

- 3,280 SF total
- 3 DH door
- End cap spaces
- Visibility from 212th & 84th Street South
- Available now