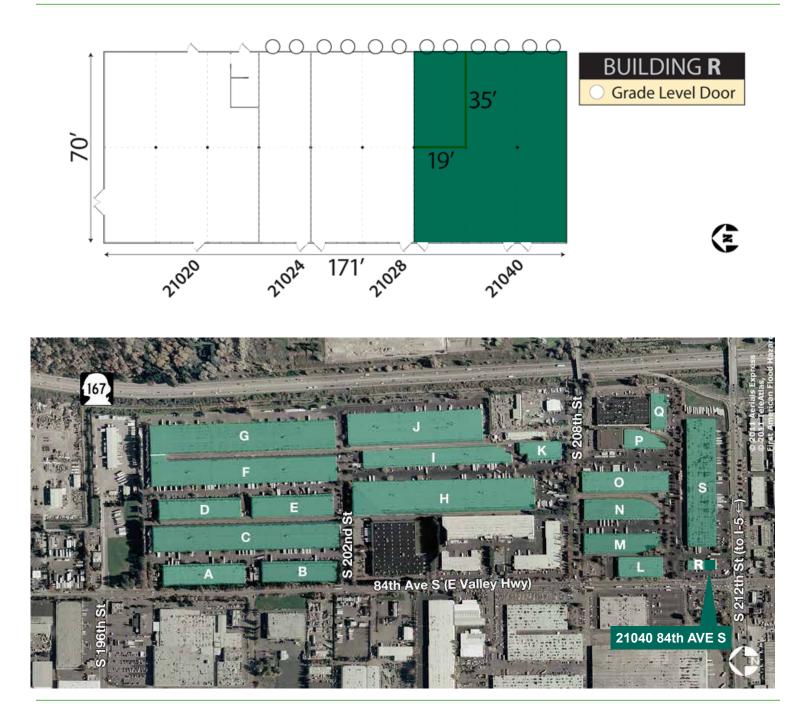

### 21040 84th Avenue South

Kent, WA

3,280 SF Total For Lease

#### facility

- 3,280 SF total
- 3 DH door
- End cap spaces
- Visibility from 212th & 84th Street South
- Available now