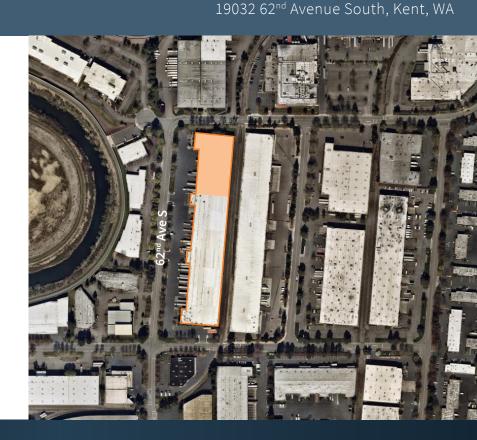

## ALDARRA DISTRIBUTION CENTER

For Lease



## 57,377 SF

## **Property Highlights**

- 57,377 SF total
- 3,912 SF existing office
- Endcap space
- 24' clear height
- 15 Dock-high doors
- 1 Grade-Level door
- Class A distribution building
- Potential to secure truck court
- Call brokers for rates
- Available October 1, 2019





Chris Spofford Executive Vice President +1 206 607 1731 chris.spofford@am.jll.com David Cahill Vice President +1 425 974 4002 david.cahill@am.jll.com Owned & managed by:



Although information has been obtained from sources deemed reliable, Owner, JLL, and/or their representatives, brokers or agents make no guarantees as to the accuracy of the information contained herein, and offer the Property without express or implied warranties of any kind. The Property may be withdrawn without notice. © 2017. Jones lang LaSalle Brokerage, Inc. All rights reserved.

## SITE PLAN







Chris Spofford Executive Vice President +1 206 607 1731 chris.spofford@am.jll.com

David Cahill Vice President +1 425 974 4002 david.cahill@am.jll.com