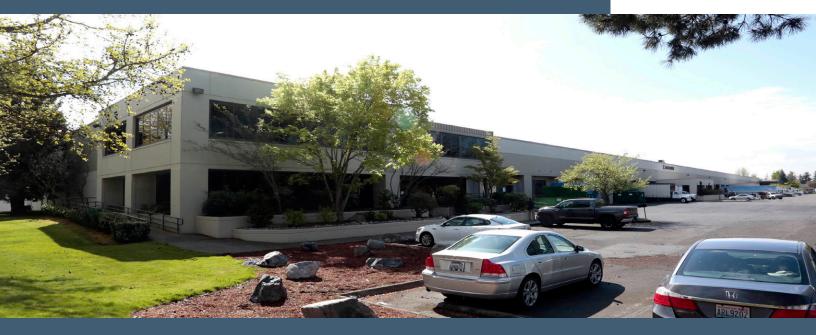

## ALDARRA DISTRIBUTION CENTER

For Lease

## **Property Highlights**

- 57,377 SF total
- 3,912 SF existing office
- Endcap space
- 24' clear height
- 15 Dock-high doors
- 1 Grade-Level door
- Class A distribution building
- Potential to secure truck court
- Call brokers for rates
- Available October 1, 2019