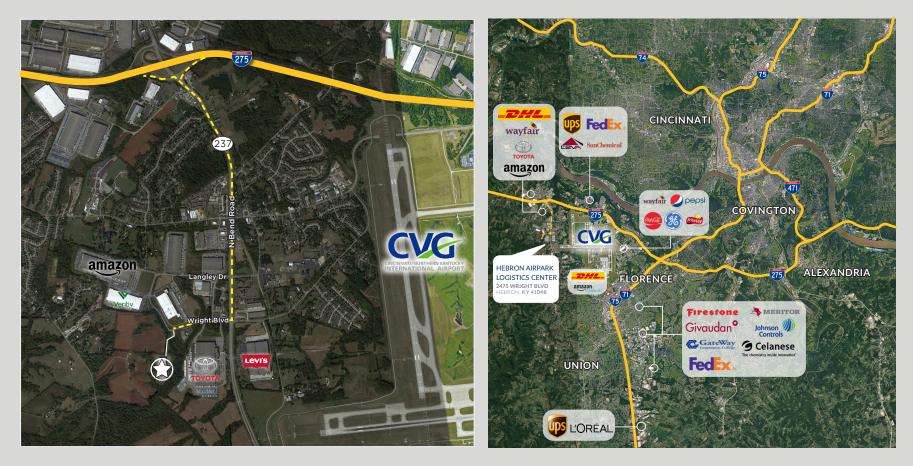

# Location нісніїснтя

- Located in the heart of Greater Cincinnati's Logistics corridor - UPS, FedEx, Prime Air, DHL
- Easy access to I-275/75

- Across from the Cincinnati/Northern Kentucky International Airport (CVG)
- CVG is one of the largest air cargo hubs in the nation