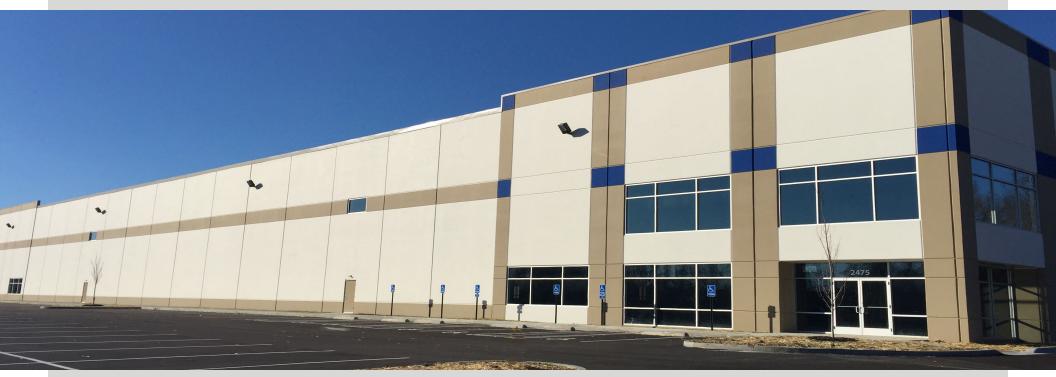

## **HEBRON AIRPARK LOGISTICS CENTER**

2475 WRIGHT BLVD., SUITE 103, HEBRON, KY

FOR LEASE | 75,900 SQ FT AVAILABLE | Bulk Distribution/Light Industrial Facility

### Property FEATURES

- 75,900 SF with 1,848 SF of Office
- (12) 9x10 Dock Doors; (1) Drive-In Door
- 32' Clear Height
- New Construction 2016
- ESFR Fire Suppression
- 202 Auto Spaces (Total Bldg)

- T-5 Lighting
- 1200a, 277/480v, 3 phase
- Column Spacing 51'3"x56'8" with 60' speed bay
- Truck Court depth 130'
- Zoned for distribution. light manfacturing, assembly