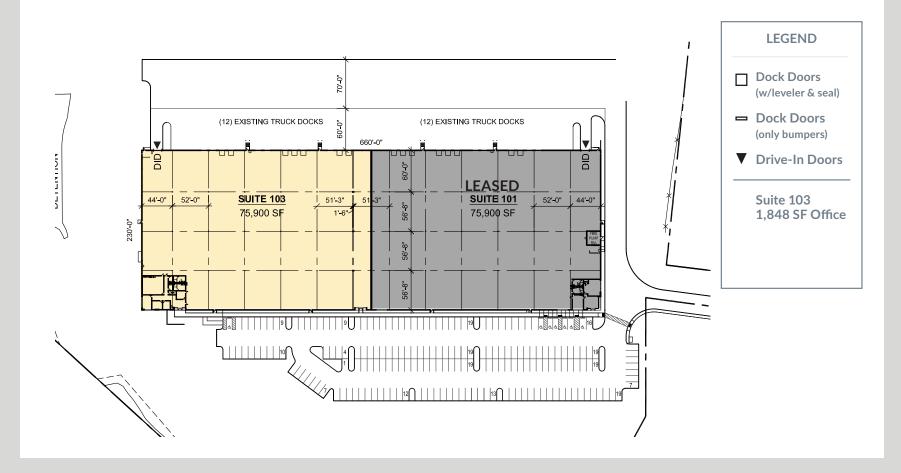

## **HEBRON AIRPARK LOGISTICS CENTER**

2475 WRIGHT BLVD., SUITE 103, HEBRON, KY

FOR LEASE | 75,900 SQ FT AVAILABLE | Bulk Distribution/Light Industrial Facility

### Property FEATURES

- 75,900 SF with 1,848 SF of Office
- (12) 9x10 Dock Doors; (1) Drive-In Door
- 32' Clear Height
- New Construction 2016
- ESFR Fire Suppression
- 202 Auto Spaces (Total Bldg)

- T-5 Lighting
- 1200a, 277/480v, 3 phase
- Column Spacing 51'3"x56'8" with 60' speed bay
- Truck Court depth 130'
- Zoned for distribution. light manfacturing, assembly