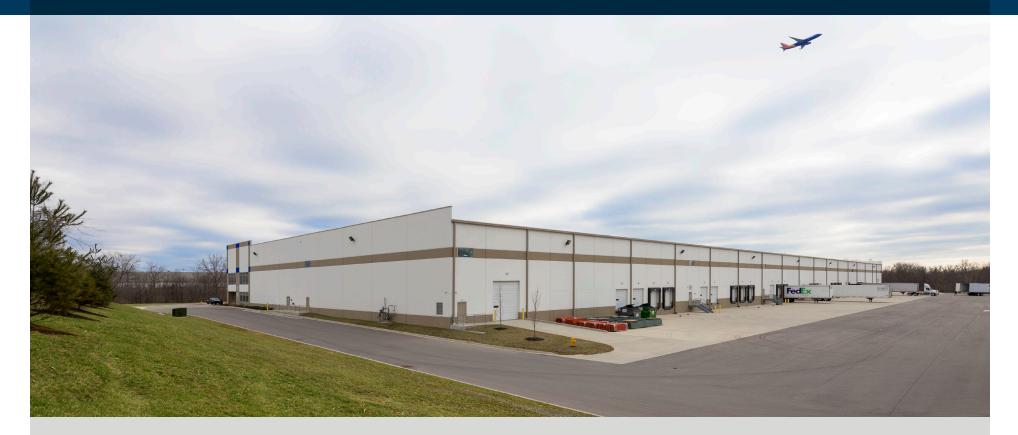

## **HEBRON AIRPARK LOGISTICS CENTER**

2475 WRIGHT BLVD., SUITE 103, HEBRON, KY

FOR LEASE | 75,900 SQ FT AVAILABLE | Bulk Distribution/Light Industrial Facility

### Property FEATURES

- 75,900 SF with 1,848 SF of Office
- (12) 9x10 Dock Doors; (1) Drive-In Door
- 32' Clear Height
- New Construction 2016
- ESFR Fire Suppression
- 202 Auto Spaces (Total Bldg)

- T-5 Lighting
- 1200a, 277/480v, 3 phase
- Column Spacing 51'3"x56'8" with 60' speed bay
- Truck Court depth 130'
- Zoned for distribution. light manfacturing, assembly