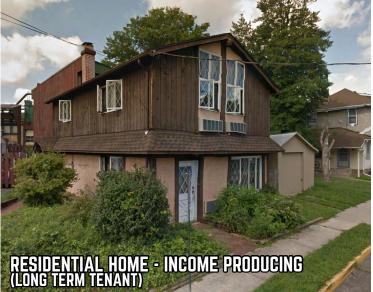

## **Property Description**

- 13,750± SF warehouse with office/retail space, 2 bedroom residential income property and empty lot available for sale
- Made up of multiple parcels to total 1.14± acres
- Warehouse: 13,750± SF total. Made up of two connected sections with 250± SF shop office. Skylights throughout, block building, steel and wooden trusts support. Sodium halide converted to fluorescent lighting. Not sprinklered.
  - Section 1: 9,030± SF, 19<sup>'</sup>6" ceiling height. Two (2) 19'11"w x 18'3"h drive in doors, one (1) 17'8"w x 13'10"h drive in door
    Section 2: 1,311± SF, 19'6" ceiling height, one (1) 17'w x 12'h drive-in door
- Retail/Office section: 3,160± SF total. Retail section has 8'10" drop ceilings, office section has 7'10" drop ceilings. This section features 80' frontage on Clements Bridge Road with large windows facing out.
- Zoning: C1 Central Commercial