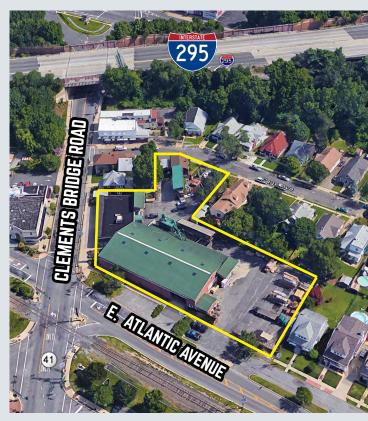

## **Property Description**

- 13,750± SF warehouse with office/retail space, 2 bedroom residential income property and empty lot available for sale
- Made up of multiple parcels to total 1.14± acres
- Warehouse: 13,750± SF total. Made up of two connected sections with 250± SF shop office. Skylights throughout, block building, steel and wooden trusts support. Sodium halide converted to fluorescent lighting. Not sprinklered.
  - Section 1: 9,030± SF, 19<sup>'</sup>6" ceiling height. Two (2) 19'11"w x 18'3"h drive in doors, one (1) 17'8"w x 13'10"h drive in door
    Section 2: 1,311± SF, 19'6" ceiling height, one (1) 17'w x 12'h drive-in door
- Retail/Office section: 3,160± SF total. Retail section has 8'10" drop ceilings, office section has 7'10" drop ceilings. This section features 80' frontage on Clements Bridge Road with large windows facing out.
- Zoning: C1 Central Commercial