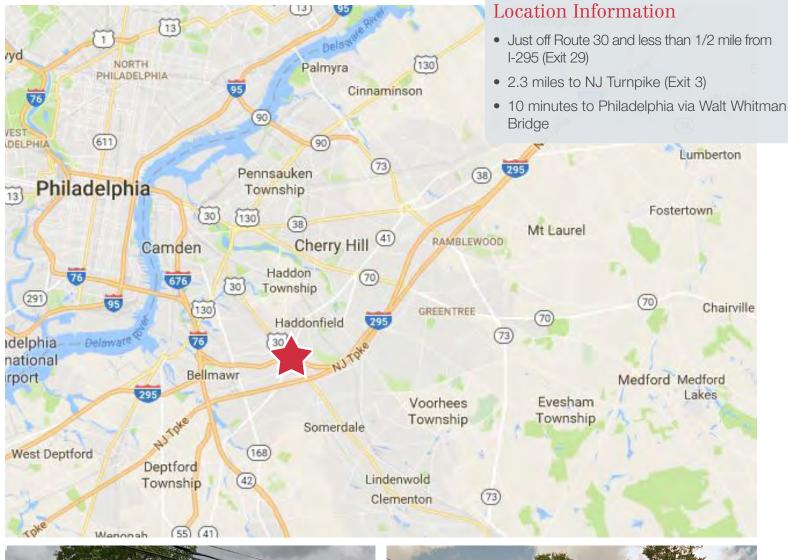

ections with 250± SF shop office. Skylights throughout, block building, steel and wooden trusts support. Sodium halide converted to fluorescent lighting. Not sprinklered.
  - Section 1: 9,030± SF, 19<sup>'</sup>6" ceiling height. Two (2) 19'11"w x 18'3"h drive in doors, one (1) 17'8"w x 13'10"h drive in door
    Section 2: 1,311± SF, 19'6" ceiling height, one (1) 17'w x 12'h drive-in door
- Retail/Office section: 3,160± SF total. Retail section has 8'10" drop ceilings, office section has 7'10" drop ceilings. This section features 80' frontage on Clements Bridge Road with large windows facing out.
- Zoning: C1 Central Commercial





For more information:

## Scott Mertz, SIOR

+1 856 802 6529 • scott.mertz@naimertz.com

21 Roland Avenue Mount Laurel NJ 08054 +1 856 234 9600

naimertz.com







For more information:

Scott Mertz, SIOR +1 856 802 6529 • scott.mertz@naimertz.com 21 Roland Avenue Mount Laurel NJ 08054 +1 856 234 9600

naimertz.com

NO WARRANTY OR REPRESENTATION, EXPRESS OR IMPLIED, IS MADE AS TO THE ACCURACY OF THE INFORMATION CONTAINED HEREIN, AND THE SAME IS SUBMITTED SUBJECT TO ERRORS, OMISSIONS, CHANGE OF PRICE, RENTAL OR OTHER CONDITIONS, PRIOR SALE, LEASE OR FINANCING, OR WITHDRAWAL WITHOUT NOTICE, AND OF ANY SPECIAL LISTING CONDITIONS IMPOSED BY OUR PRINCIPALS NO WARRANTIES OR REPRESENTATIONS ARE MADE AS TO THE CONDITION OF THE PROPERTY OR ANY HAZARDS CONTAINED THEREIN ARE ANY TO BE IMPLIED.