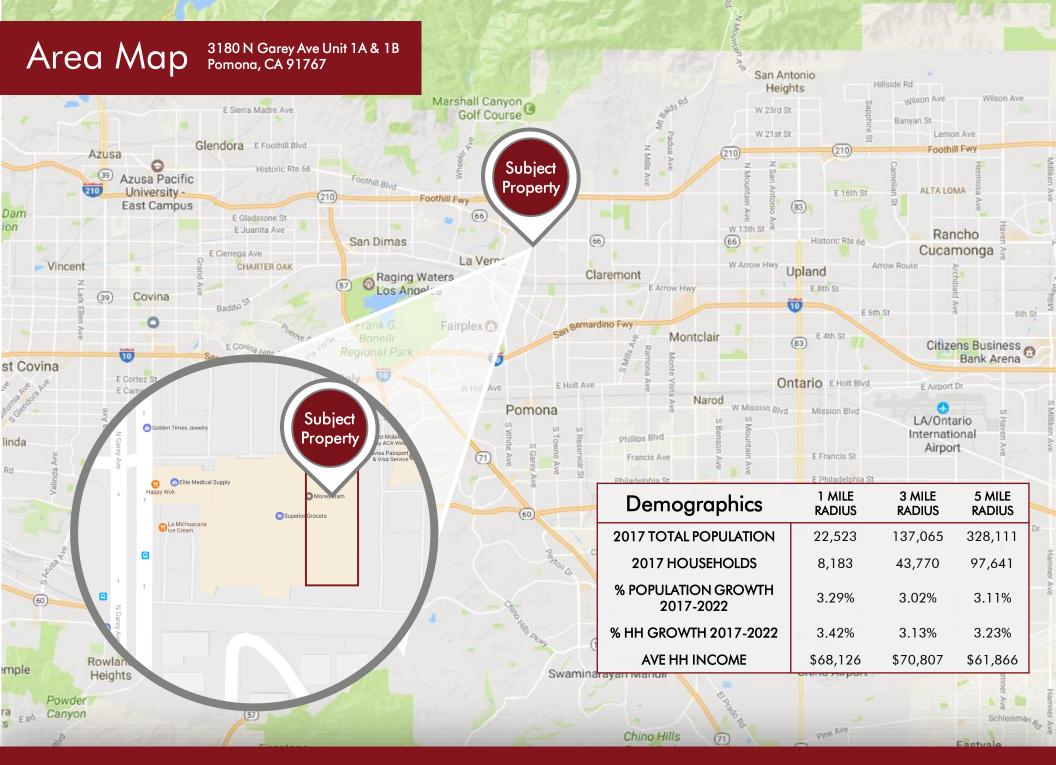

## **Property Description**

| ADDRESS       | 3180 N Garey Ave Unit 1A<br>3180 N Garey Ave Unit 1B<br>Pomona, CA 91767 |
|---------------|--------------------------------------------------------------------------|
| LEASE RATE    | \$1.60 + NNN                                                             |
| BUILDING SIZE | Unit 1A – 1,260 sq. ft.<br>Unit 1B – 13,700 sq. ft.                      |
| BUILT         | 1997                                                                     |
| PARKING       | Ample Parking                                                            |