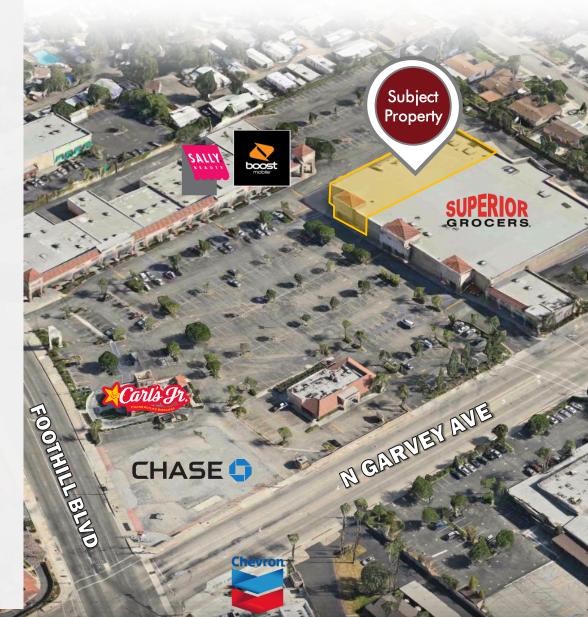

## **Property Highlights**

- Highly visible retail location  $\succ$
- AA
- Co-anchored with **SUPERIOR** Retailers in the immediate area

include: