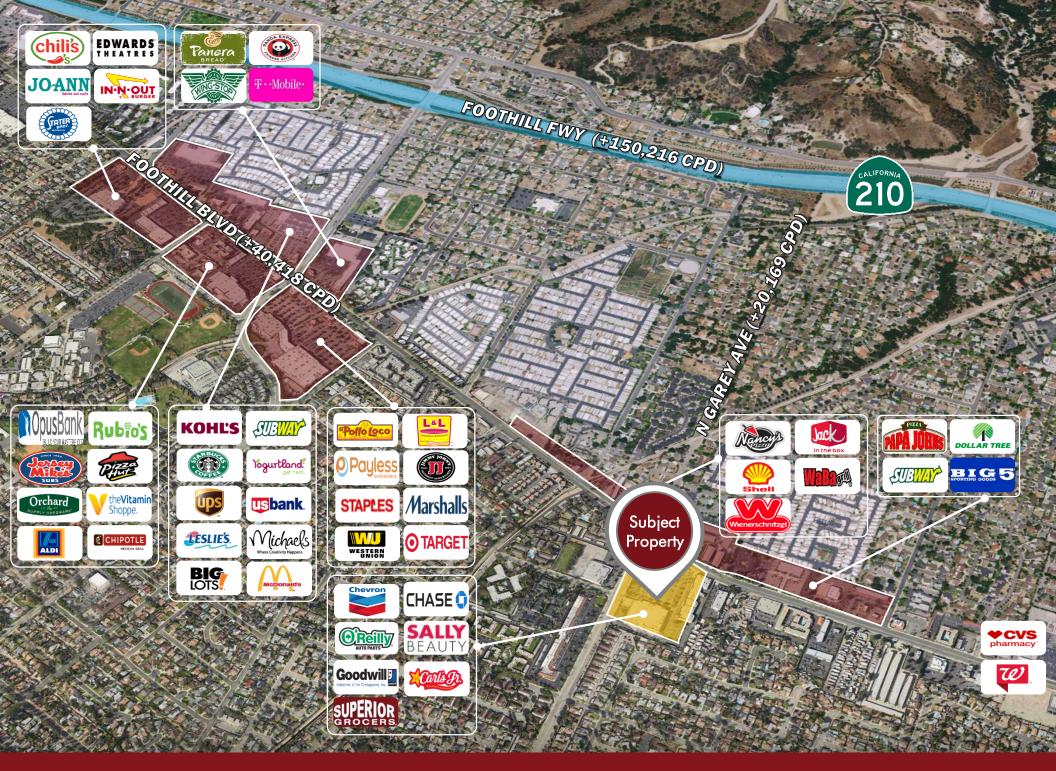

## **Property Highlights**

- Highly visible retail location  $\succ$
- AA
- Co-anchored with **SUPERIOR** Retailers in the immediate area

include: