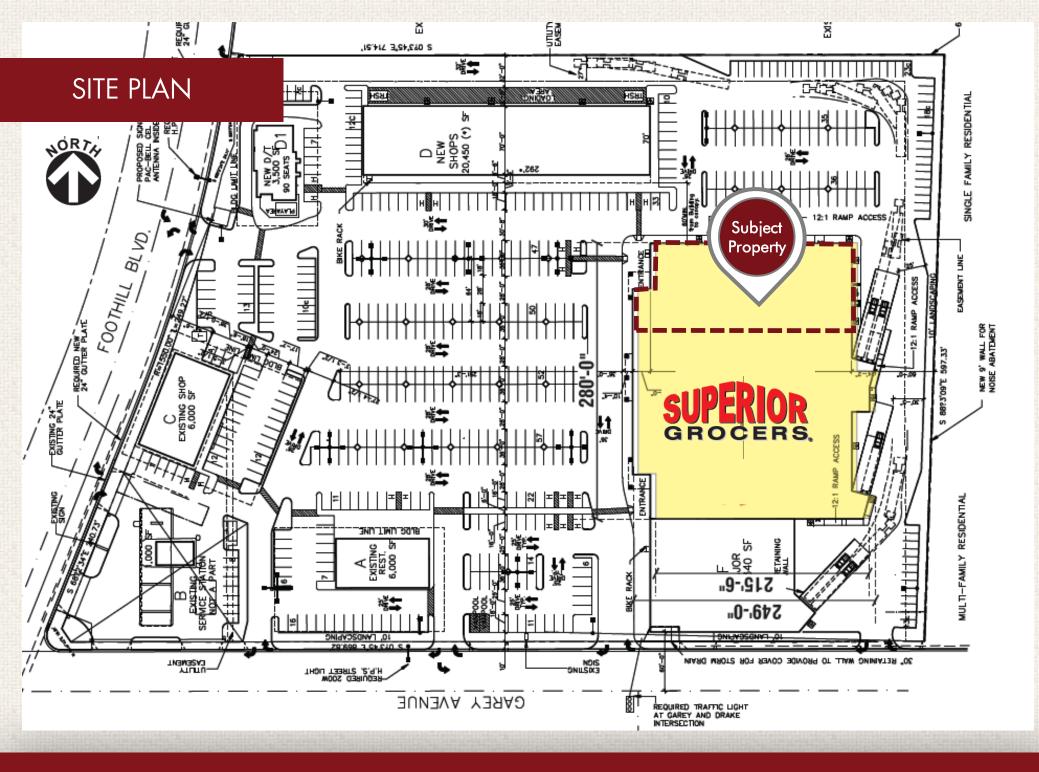

## **Property Highlights**

- Highly visible retail location  $\succ$
- AA
- Co-anchored with **SUPERIOR** Retailers in the immediate area

include: