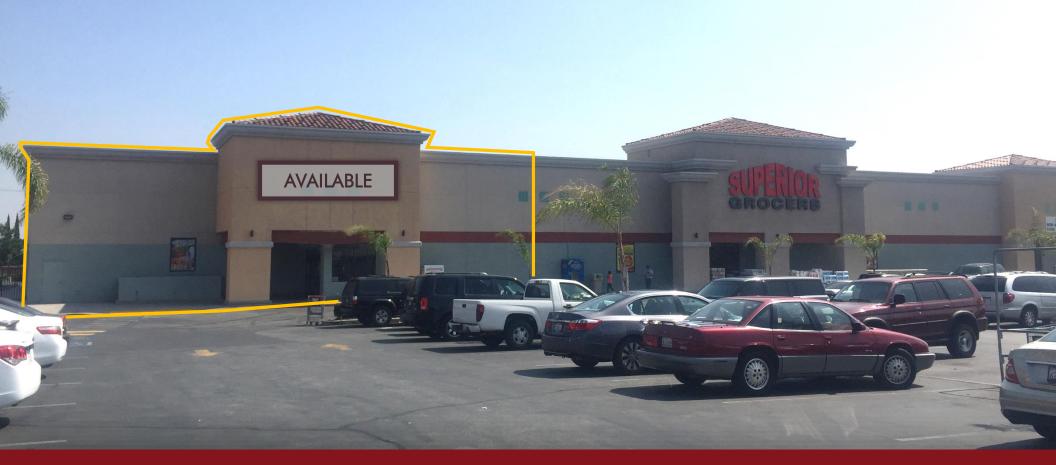

## **Property Description**

| ADDRESS       | 3180 N Garey Ave Unit 1A<br>3180 N Garey Ave Unit 1B<br>Pomona, CA 91767 |
|---------------|--------------------------------------------------------------------------|
| LEASE RATE    | \$1.60 + NNN                                                             |
| BUILDING SIZE | Unit 1A – 1,260 sq. ft.<br>Unit 1B – 13,700 sq. ft.                      |
| BUILT         | 1997                                                                     |
| PARKING       | Ample Parking                                                            |

## **Property Highlights**

- Highly visible retail location  $\succ$
- AA
- Co-anchored with **SUPERIOR** Retailers in the immediate area

include: